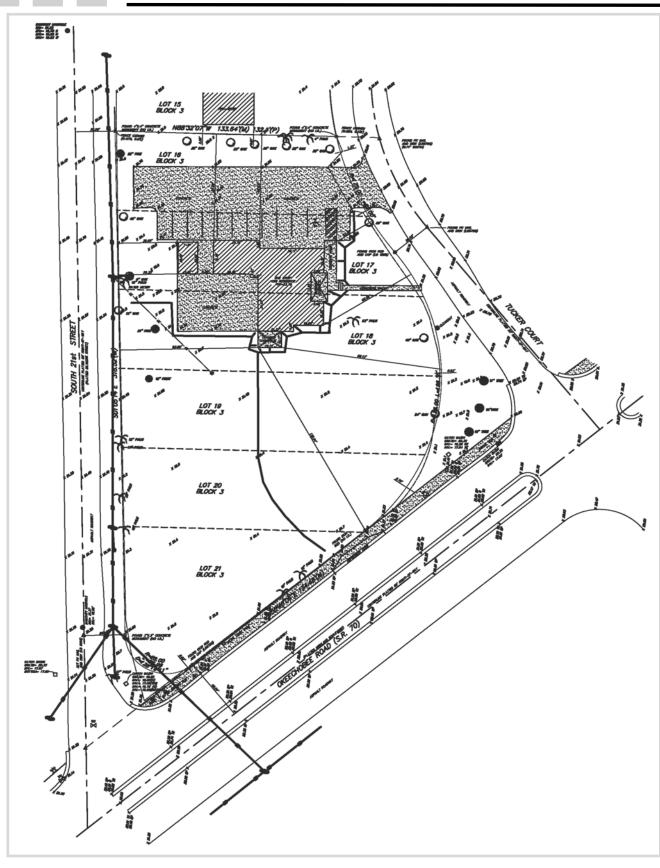

areas.

**For More Information:** 

JEFFREY D. CHAMBERLIN, CCIM, SIOR President, Broker

772,220,4096

chamberlin@slccommercial.com www.slccommercial.com

LEGAL DESCRIPTION: LOTS 16, 17, 18, 19, AND 20, BLOCK 3, PLAT OF TUCKET TERRACE, AS RECORDED IN PLAT BOOK 4, PAGE 54, ACCORDING TO THE PLAT THEREOF AS RECORDED IN THE PUBLIC RECORDS OF ST. LUCIE COUNTY