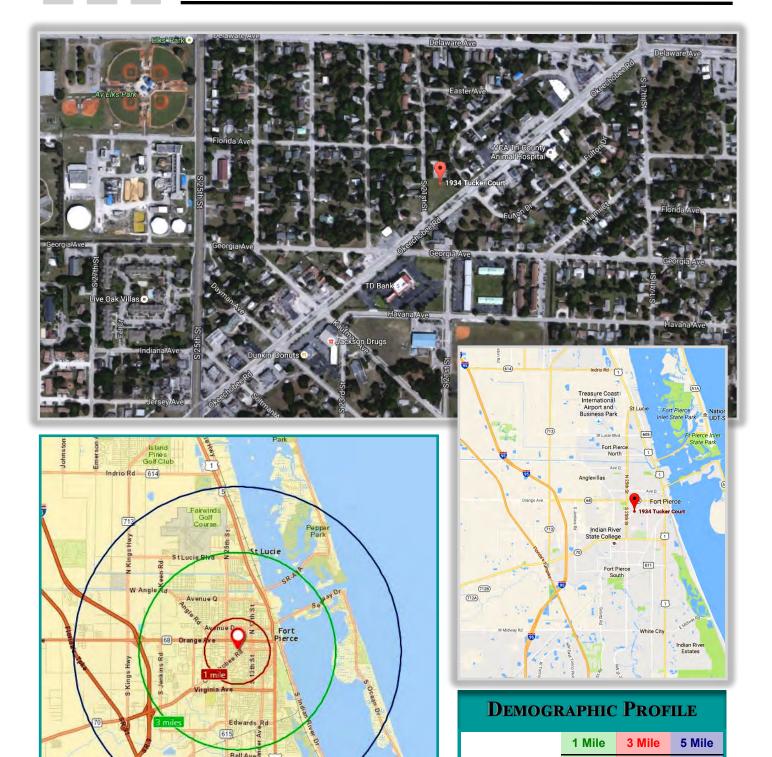

**Population** 

Households

Median Age

Ave HH Income

12,647

4,019

\$38,346

34.3

48,872

17,181

34.8

\$42,440 \$47,973

65,743

24,024

38.6