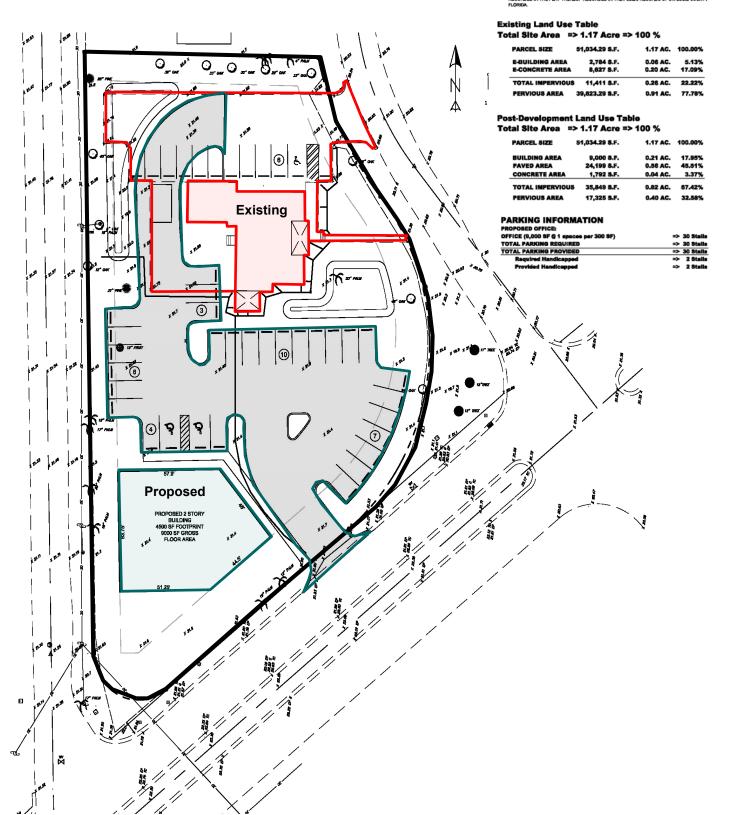

# AVAILABLE

2,981+/- SF OFFICE BLDG. ON 1 ACRE

FT. PIERCE, FL

1934 Tucker Court, Ft. Pierce, FL 34950 LOCATION:

SIZE: 2,981 +/- square feet on 1.01 Acres of land

**EXPANSION** Due to the size of the site, this parcel can accommodate more than the existing **POTENTIAL:** 

2,981 SF building. The surplus land could be used to build additional square

footage and/or parking.

**ZONING:** C3 (Commercial) - City of Fort Pierce

**RE TAXES:** \$4,818.20 - 2016

\$450,000.00 REDUCED TO \$395,000.00 **SALE PRICE:** 