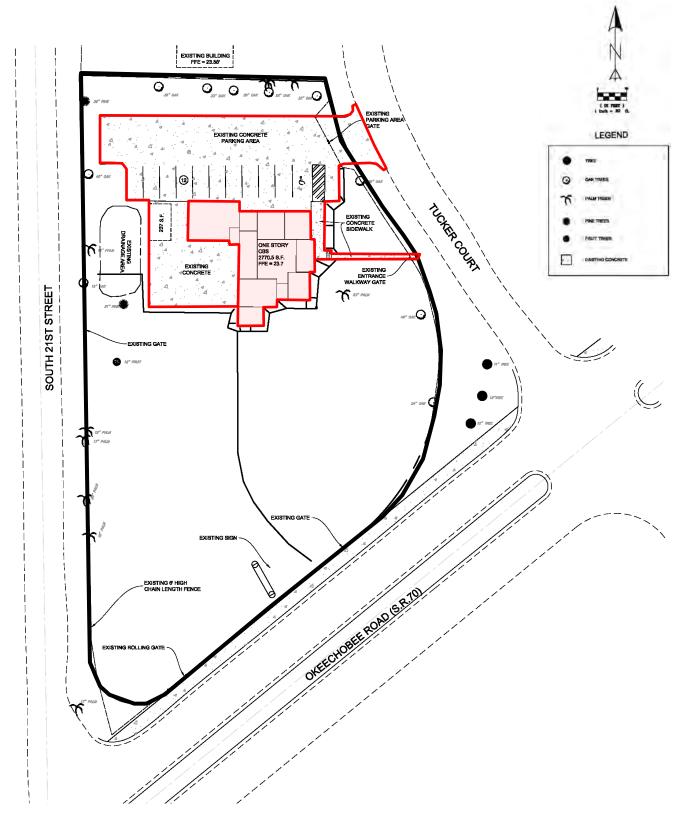

# AVAILABLE

2,981+/- SF OFFICE BLDG. ON 1 ACRE

FT. PIERCE, FL

1934 Tucker Court, Ft. Pierce, FL 34950 LOCATION:

SIZE: 2,981 +/- square feet on 1.01 Acres of land

**EXPANSION** Due to the size of the site, this parcel can accommodate more than the existing **POTENTIAL:** 

2,981 SF building. The surplus land could be used to build additional square

footage and/or parking.

**ZONING:** C3 (Commercial) - City of Fort Pierce

**RE TAXES:** \$4,818.20 - 2016

\$450,000.00 REDUCED TO \$395,000.00 **SALE PRICE:** 

**LEASE PRICE:** \$3,750.00 REDUCED TO \$3,250.00 per month plus sales tax

**COMMENTS:** Professional office building on oversized lot, suitable for expansion or

> development of additional building(s). Existing building is located on the rear of the parcel, with 14 parking spaces. Surplus land offers potential for use as a day care, pre-school, church or other uses that require additional parking or outdoor

areas.

**For More Information:** 

JEFFREY D. CHAMBERLIN, CCIM, SIOR President, Broker

772,220,4096

chamberlin@slccommercial.com www.slccommercial.com

LEGAL DESCRIPTION: LOTS 16, 17, 18, 19, AND 20, BLOCK 3, PLAT OF TUCKET TERRACE, AS RECORDED IN PLAT BOOK 4, PAGE 54, ACCORDING TO THE PLAT THEREOF AS RECORDED IN THE PUBLIC RECORDS OF ST. LUCIE COUNTY