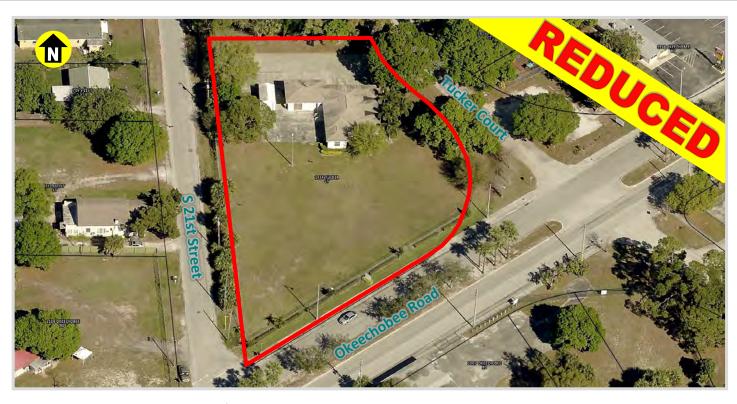

# AVAILABLE

2,981+/- SF OFFICE BLDG. ON 1 ACRE

FT. PIERCE, FL

1934 Tucker Court, Ft. Pierce, FL 34950 LOCATION:

SIZE: 2,981 +/- square feet on 1.01 Acres of land

**EXPANSION** Due to the size of the site, this parcel can accommodate more than the existing **POTENTIAL:** 

2,981 SF building. The surplus land could be used to build additional square

footage and/or parking.

**ZONING:** C3 (Commercial) - City of Fort Pierce

**RE TAXES:** \$4,818.20 - 2016

\$450,000.00 REDUCED TO \$395,000.00 **SALE PRICE:** 

**LEASE PRICE:** \$3,750.00 REDUCED TO \$3,250.00 per month plus sales tax

**COMMENTS:** Professional office building on oversized lot, suitable for expansion or

> development of additional building(s). Existing building is located on the rear of the parcel, with 14 parking spaces. Surplus land offers potential for use as a day care, pre-school, church or other uses that require additional parking or outdoor

areas.

**For More Information:** 

JEFFREY D. CHAMBERLIN, CCIM, SIOR President, Broker

772,220,4096

chamberlin@slccommercial.com www.slccommercial.com

LEGAL DESCRIPTION: LOTS 16, 17, 18, 19, AND 20, BLOCK 3, PLAT OF TUCKET TERRACE, AS RECORDED IN PLAT BOOK 4, PAGE 54, ACCORDING TO THE PLAT THEREOF AS RECORDED IN THE PUBLIC RECORDS OF ST. LUCIE COUNTY