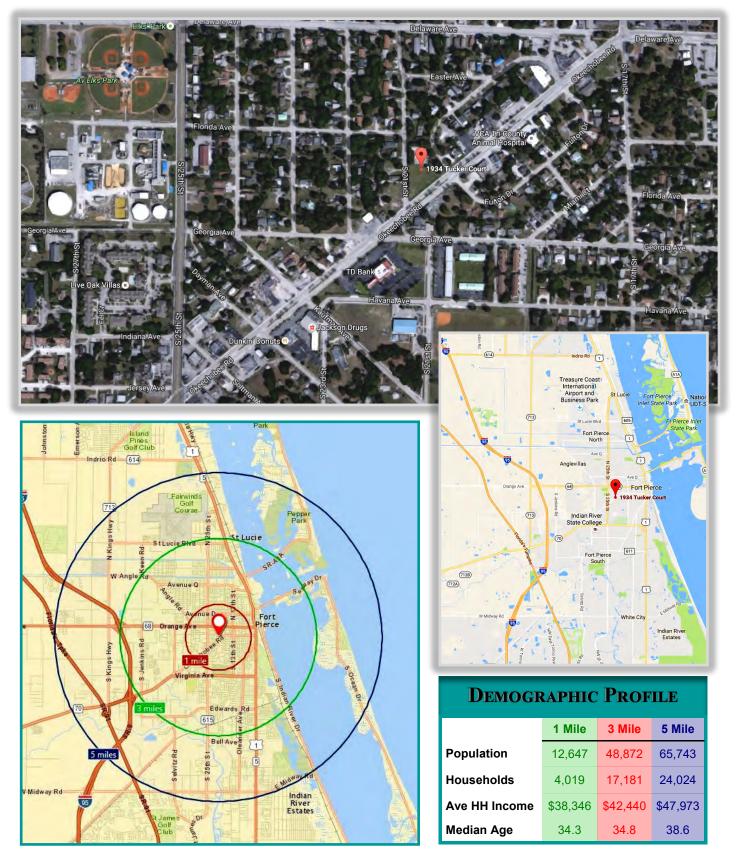

# FOR SALE 1 ACRE RETAIL COMMERCIAL PARCEL FT. PIERCE, FL

- LOCATION: On Okeechobee Road, Ft. Pierce, FL 34950
- LAND SIZE: 1.01 Acres
- **ZONING:** C3 (Commercial) City of Fort Pierce
- **RE TAXES:** \$4,818.620 2016

## SALE PRICE: \$450,000.00 REDUCED TO \$395,000.00

772.220.4096

**COMMENTS:** Retail development site on busy retail corridor, suitable for discount store, fast food restaurant, liquor store, auto parts, fueling stations, vehicle repair, and other retail uses. Will also accommodate various office and institutional type uses. Unrestricted median access. Curb cut on Okeechobee Road. Join neighboring retail users such as Family Dollar, Dollar General, Dollar Tree, McDonald's, Burger King, Dunkin Donuts, Popeye's, Advance Auto, O'Reilly Auto, Walgreens, TD Bank, PNC Bank, Bank of America, Wells Fargo Bank and others.

## AREA RETAILERS

## **LOCATION MAPS**