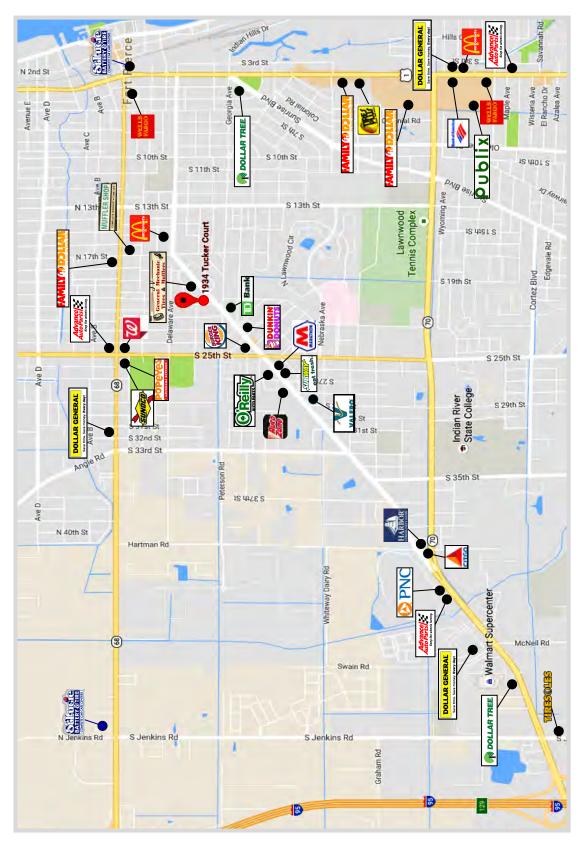

## AREA RETAILERS

## SALE PRICE: \$450,000.00 REDUCED TO \$395,000.00

772.220.4096

**COMMENTS:** Retail development site on busy retail corridor, suitable for discount store, fast food restaurant, liquor store, auto parts, fueling stations, vehicle repair, and other retail uses. Will also accommodate various office and institutional type uses. Unrestricted median access. Curb cut on Okeechobee Road. Join neighboring retail users such as Family Dollar, Dollar General, Dollar Tree, McDonald's, Burger King, Dunkin Donuts, Popeye's, Advance Auto, O'Reilly Auto, Walgreens, TD Bank, PNC Bank, Bank of America, Wells Fargo Bank and others.