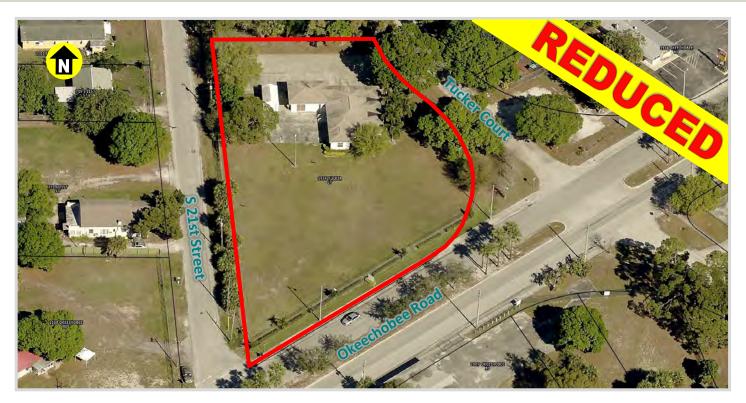

# FOR SALE 1 ACRE RETAIL COMMERCIAL PARCEL FT. PIERCE, FL

- LOCATION: On Okeechobee Road, Ft. Pierce, FL 34950
- LAND SIZE: 1.01 Acres
- **ZONING:** C3 (Commercial) City of Fort Pierce
- **RE TAXES:** \$4,818.620 2016

## SALE PRICE: \$450,000.00 REDUCED TO \$395,000.00

772.220.4096

**COMMENTS:** Retail development site on busy retail corridor, suitable for discount store, fast food restaurant, liquor store, auto parts, fueling stations, vehicle repair, and other retail uses. Will also accommodate various office and institutional type uses. Unrestricted median access. Curb cut on Okeechobee Road. Join neighboring retail users such as Family Dollar, Dollar General, Dollar Tree, McDonald's, Burger King, Dunkin Donuts, Popeye's, Advance Auto, O'Reilly Auto, Walgreens, TD Bank, PNC Bank, Bank of America, Wells Fargo Bank and others.