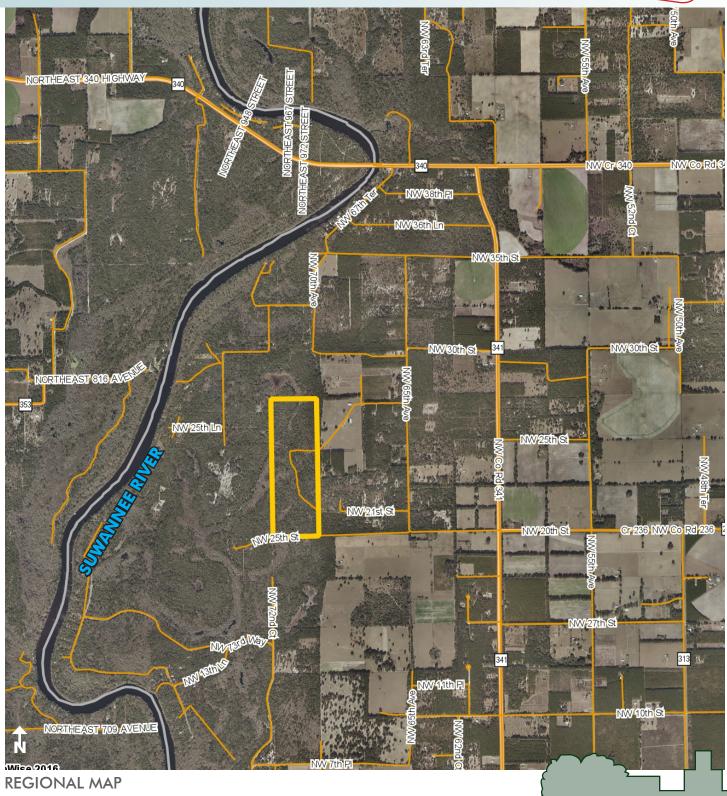

### LOCATION

Bell, Gilchrist County, Florida.

### **DESCRIPTION**

This property contains a pristine 120 acres, located less than half a mile east of the Suwannee River in Gilchrist County, Florida. A sporting enthusiast's paradise! Abundant deer, turkey, hogs, and other Florida wildlife call this property home. This property is in its natural state, not used by the owner in many decades. Pines, oak hammocks and cypress stands cover the property. There are also large elevation changes.