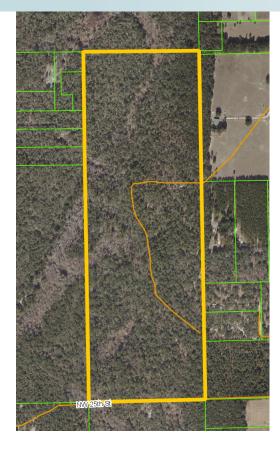

120± acres • Gilchrist County, FL

#### SIZE

120± acres

### **DESCRIPTION**

This property contains a pristine 120 acres, located less than half a mile east of the Suwannee River in Gilchrist County, Florida. A sporting enthusiast's paradise! Abundant deer, turkey, hogs, and other Florida wildlife call this property home. This property is in its natural state, not used by the owner in many decades. Pines, oak hammocks and cypress stands cover the property. There are also large elevation changes.