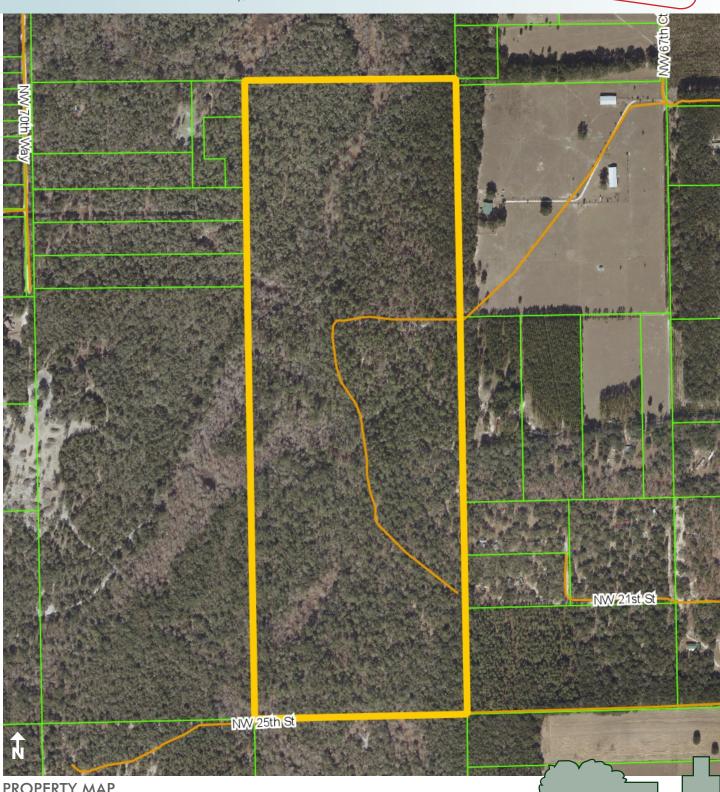

120± acres • Gilchrist County, FL

#### SIZE

120± acres

### **DESCRIPTION**

This property contains a pristine 120 acres, located less than half a mile east of the Suwannee River in Gilchrist County, Florida. A sporting enthusiast's paradise! Abundant deer, turkey, hogs, and other Florida wildlife call this property home. This property is in its natural state, not used by the owner in many decades. Pines, oak hammocks and cypress stands cover the property. There are also large elevation changes.