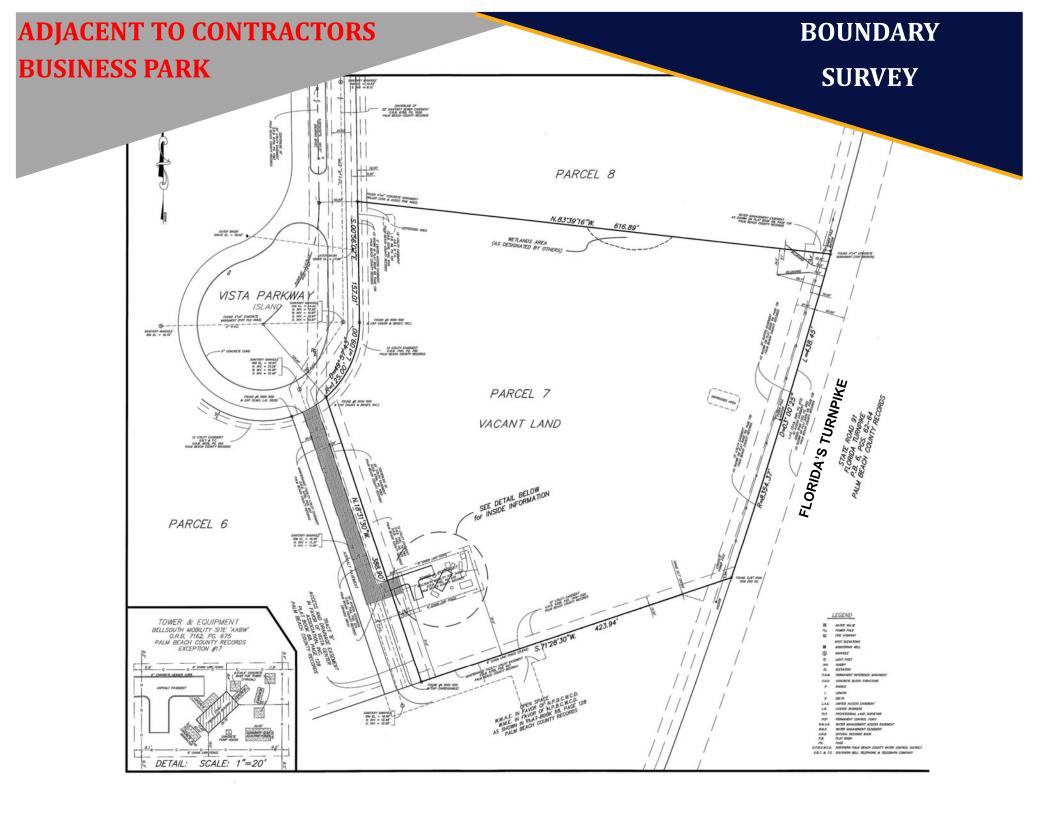

#### This is NOT your average commercial land site OUTDOOR EQUIPMENT STORAGE IS ALLOWED!

The Subject is within the Vista Center, a magnificently landscaped, 500-acre, master-planned business park bordering on Okeechobee Boulevard and Jog Road. The Vista Center has direct Turnpike access and is minutes to I-95, Palm Beach International Airport and Downtown West Palm Beach. Up to ± 86,500 square feet of buildings are permitted upon the site. There is Master Planned Retention, so the size of buildings that can be constructed on each lot drastically exceeds that of other commercially zoned sites in the County, and multi-story construction is allowed. THE SITE HAS EXCELLENT TURNPIKE VISIBILITY! This is a great opportunity for self-storage, vehicular service and storage, contractor equipment storage, etc. Please see the following page for a list of uses legally permitted. This is the last available site available for sale within the Vista Center, and the Developer is motivated to conclude a fast sale of all or part of the site. See conceptual site plans for the possibilities!