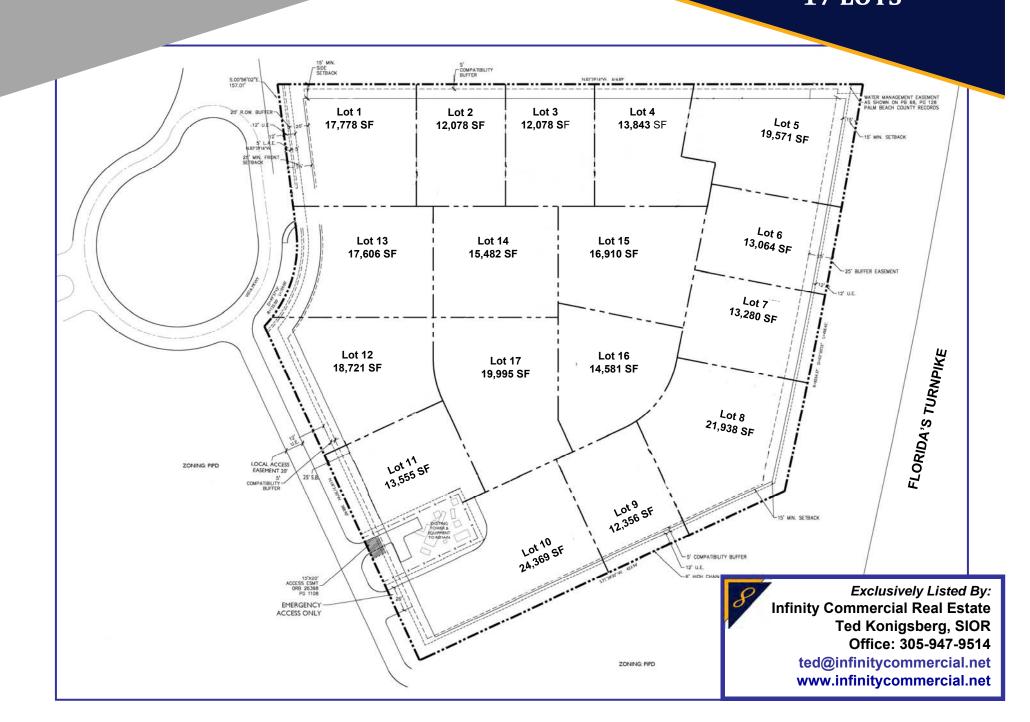

|                                           | West Palm Beach's Finest Business Park                 |  |
| Outdoor Auctions/Flea Markets      |                                                         |                                           |                                                        |  |
| Auto Paint or Body Shops           |                                                         |                                           | With Quality Tenants and Owners, Restaurants, Hotels,  |  |
| Wholesale Butcher Shops            |                                                         | Imi                                       | mediate Turnpike Access, Generous Parking, Magnificent |  |



## CONCEPTUAL SITE PLAN 17 LOTS



## CONCEPTUAL SITE PLAN SINGLE BUILDING



## CONCEPTUAL SITE PLAN TWO BUILDINGS



## CONCEPTUAL SITE PLAN THREE BUILDINGS