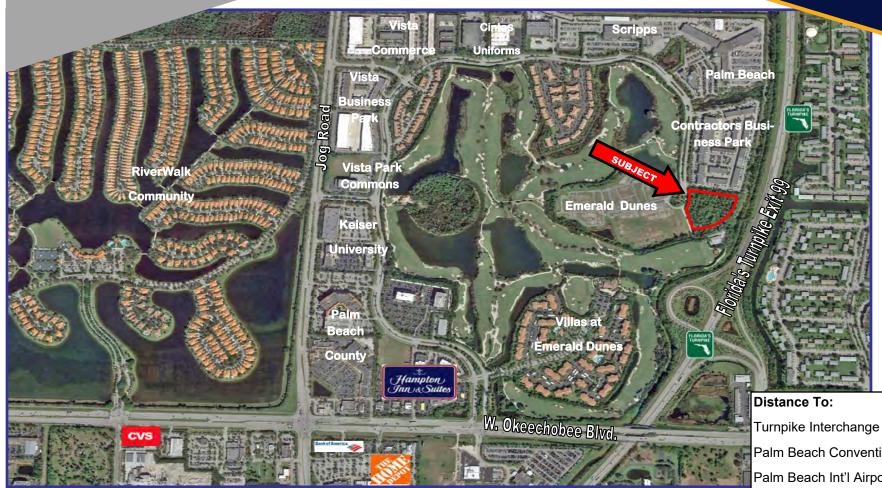

#### This is NOT your average commercial land site OUTDOOR EQUIPMENT STORAGE IS ALLOWED!

The Subject is within the Vista Center, a magnificently landscaped, 500-acre, master-planned business park bordering on Okeechobee Boulevard and Jog Road. The Vista Center has direct Turnpike access and is minutes to I-95, Palm Beach International Airport and Downtown West Palm Beach. Up to ± 86,500 square feet of buildings are permitted upon the site. There is Master Planned Retention, so the size of buildings that can be constructed on each lot drastically exceeds that of other commercially zoned sites in the County, and multi-story construction is allowed. THE SITE HAS EXCELLENT TURNPIKE VISIBILITY! This is a great opportunity for self-storage, vehicular service and storage, contractor equipment storage, etc. Please see the following page for a list of uses legally permitted. This is the last available site available for sale within the Vista Center, and the Developer is motivated to conclude a fast sale of all or part of the site. See conceptual site plans for the possibilities!

Palm Beach Convention Center 7.3 miles
Palm Beach Int'l Airport 7.4 miles
PGA National Resort 7.5 miles
City Place 7.5 miles
Kravis Center 7.8 miles
Veterans Administration 7.9 miles
Breakers Hotel,/Flagler Museum 9.5 miles
Palm Beach Zoo 9.7 miles

Port of Palm Beach

**Immediate** 

10.3 miles