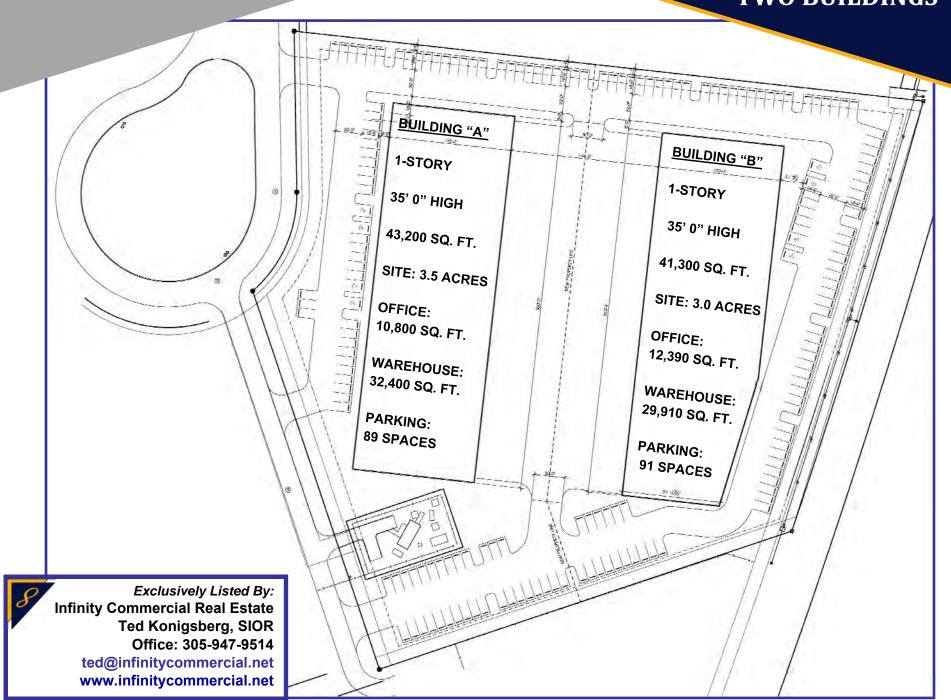

| West Palm Beach's Finest Business Park                 |  |
| Outdoor Auctions/Flea Markets      |                                                         |                                           |                                                        |  |
| Auto Paint or Body Shops           |                                                         |                                           | With Quality Tenants and Owners, Restaurants, Hotels,  |  |
| Wholesale Butcher Shops            |                                                         | Imi                                       | mediate Turnpike Access, Generous Parking, Magnificent |  |



## CONCEPTUAL SITE PLAN 17 LOTS



## CONCEPTUAL SITE PLAN SINGLE BUILDING



## CONCEPTUAL SITE PLAN TWO BUILDINGS



## CONCEPTUAL SITE PLAN THREE BUILDINGS