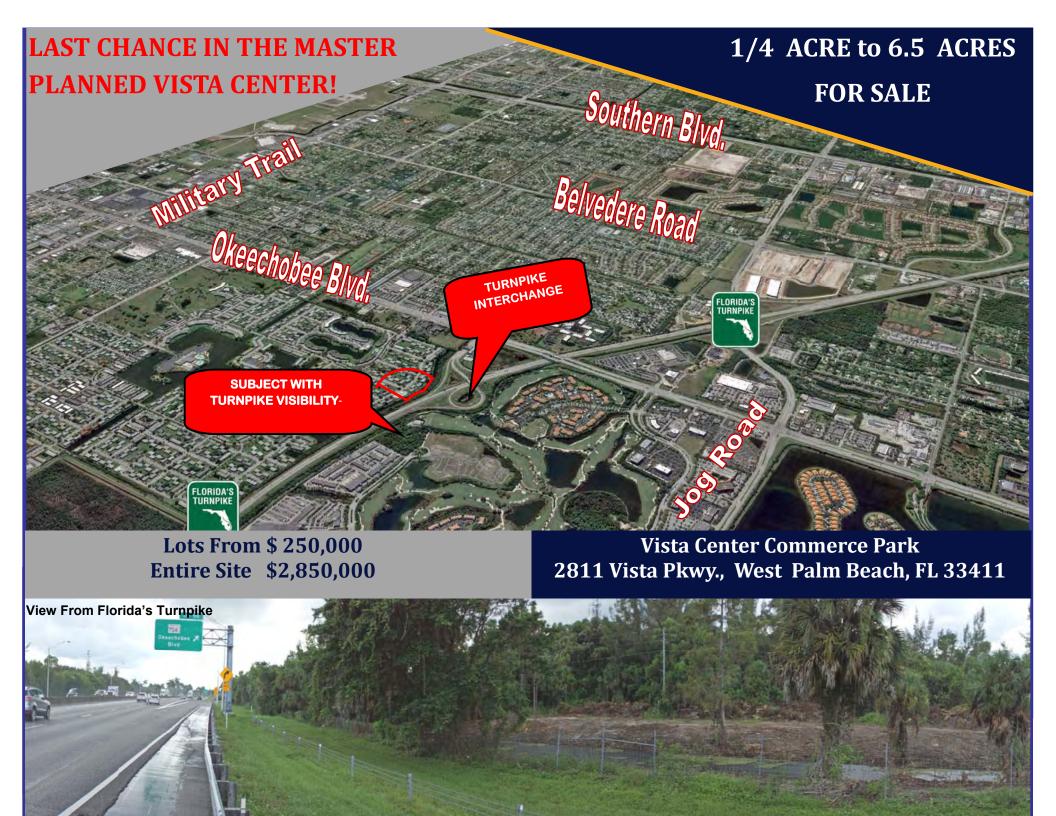

#### JUST OFF OKEECHOBEE BLVD. & TURNPIKE INTERCHANGE

#### TURNPIKE FRONTAGE ZONED FOR OUTSIDE STORAGE!

#### This is NOT your average commercial land site OUTDOOR EQUIPMENT STORAGE IS ALLOWED!

The Subject is within the Vista Center, a magnificently landscaped, 500-acre, master-planned business park bordering on Okeechobee Boulevard and Jog Road. The Vista Center has direct Turnpike access and is minutes to I-95, Palm Beach International Airport and Downtown West Palm Beach. Up to ± 86,500 square feet of buildings are permitted upon the site. There is Master Planned Retention, so the size of buildings that can be constructed on each lot drastically exceeds that of other commercially zoned sites in the County, and multi-story construction is allowed. THE SITE HAS EXCELLENT TURNPIKE VISIBILITY! This is a great opportunity for self-storage, vehicular service and storage, contractor equipment storage, etc. Please see the following page for a list of uses legally permitted. This is the last available site available for sale within the Vista Center, and the Developer is motivated to conclude a fast sale of all or part of the site. See conceptual site plans for the possibilities!