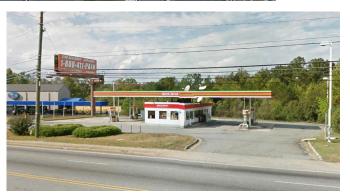

## Re-Development Opportunity (Retail Center) or Convenient Store 3465 Mercer University Drive Macon GA

Lot Size: Building Size: Frontage: Depth: Topography: Year Built: Traffic Count: Zoning: Neighbors:

1.38 acres
860 sf (currently a convenient store)
205' on Mercer University Drive
305' rectangular in shape
Flat, All usable
1996
33,000 vehicles per day
C-2
Macon Mall Checkers Chuck E Ch

**bors:** Macon Mall, Checkers, Chuck E. Cheese, Suds Carwash, Flash Foods, The Summit Retail Center, and Mercer Crossing Retail Center.

**Notes:** This Mercer University property is ONE of the few parcels available on Mercer University that is larger than 1.35 acres. (rectangular shape). Parcel is directly across from the Macon Mall and has great visibility and very high traffic count. Fuel pumps will need to be replaced.