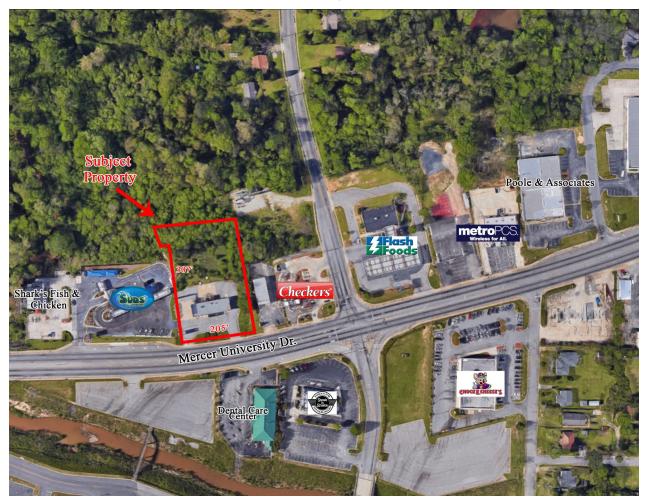

## Re-Development Opportunity (Retail Center) or Convenient Store 3465 Mercer University Drive Macon GA

Lot Size: Building Size: Frontage: Depth: Topography: Year Built: Traffic Count: Zoning: Neighbors:

1.38 acres
860 sf (currently a convenient store)
205' on Mercer University Drive
305' rectangular in shape
Flat, All usable
1996
33,000 vehicles per day
C-2
Macon Mall Checkers Chuck E Ch

**bors:** Macon Mall, Checkers, Chuck E. Cheese, Suds Carwash, Flash Foods, The Summit Retail Center, and Mercer Crossing Retail Center.

**Notes:** This Mercer University property is ONE of the few parcels available on Mercer University that is larger than 1.35 acres. (rectangular shape). Parcel is directly across from the Macon Mall and has great visibility and very high traffic count. Fuel pumps will need to be replaced.