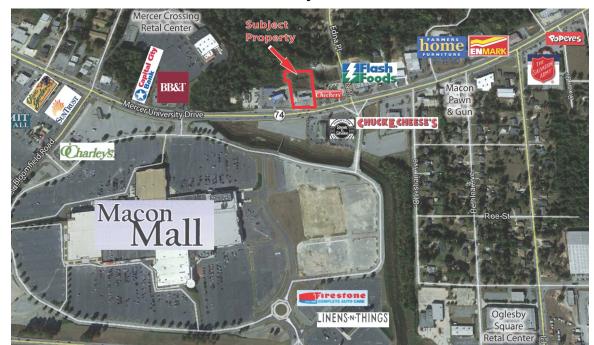

## Re-Development Opportunity (Retail Center) or Convenient Store 3465 Mercer University Drive Macon GA

Lot Size: Building Size: Frontage: Depth: Topography: Year Built: Traffic Count: Zoning: Neighbors:

1.38 acres
860 sf (currently a convenient store)
205' on Mercer University Drive
305' rectangular in shape
Flat, All usable
1996
33,000 vehicles per day
C-2
Macon Mall Checkers Chuck E Ch

**bors:** Macon Mall, Checkers, Chuck E. Cheese, Suds Carwash, Flash Foods, The Summit Retail Center, and Mercer Crossing Retail Center.

**Notes:** This Mercer University property is ONE of the few parcels available on Mercer University that is larger than 1.35 acres. (rectangular shape). Parcel is directly across from the Macon Mall and has great visibility and very high traffic count. Fuel pumps will need to be replaced.