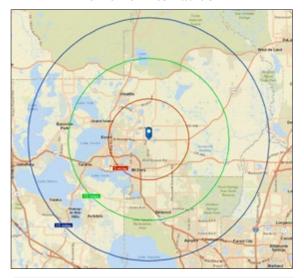

**Drive Times 15-30-45 Minutes** 

5 +/- Miles to Eustis 5+/- Miles to Mount Dora