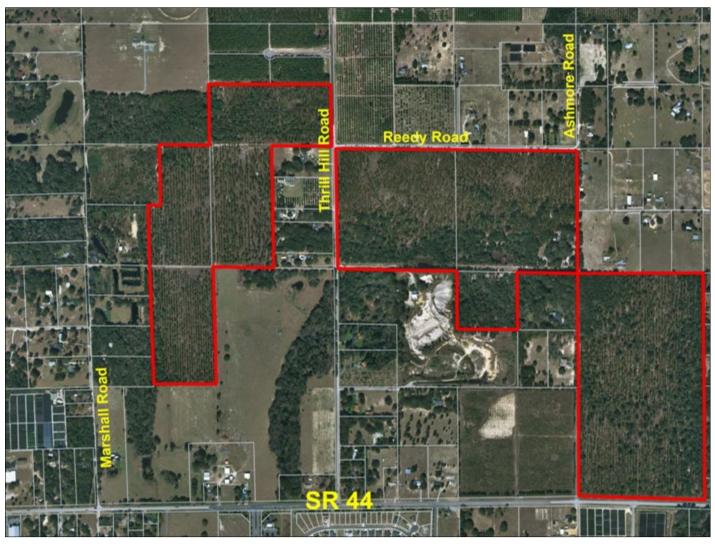

Acreage: 233 +/- acres Sale Price: \$5,126,000 Price per Acre: \$22,000

County: Lake

Site Address: 20940 Reedy Road, Eustis, FL 32736

Nearest Intersection: SR 44 and SR 44A

**Road Frontage:** 

1,320 +/- feet on SR 44

• 1,975 +/- feet on Thrill Hill Road

Zoning: AG with exemption

FLU: Rural Transition & Rural with opportunity for

annexation into the City of Mt. Dora Uplands/Wetlands: 100% uplands Soils: Predominately Candler Sand Land Cover: Wooded, pine plantation

**Current Use: Vacant Land** 

Potential Use: Timber, agriculture, future development

Income Potential: Timber Taxes: \$1,506.14 (2016)

Parcel IDs:

• 091927000100000300, 041927000300001900

• 091927000200000800, 041927000300001300

041927000300001901, 041927000300001301

101927000200000400

GPS: 28.852122, -81.609567 (north side of SR 44)

**Directions:** 

From Eustis, go east on SR 44 for 4.7 miles

Property will be on the north side of the road