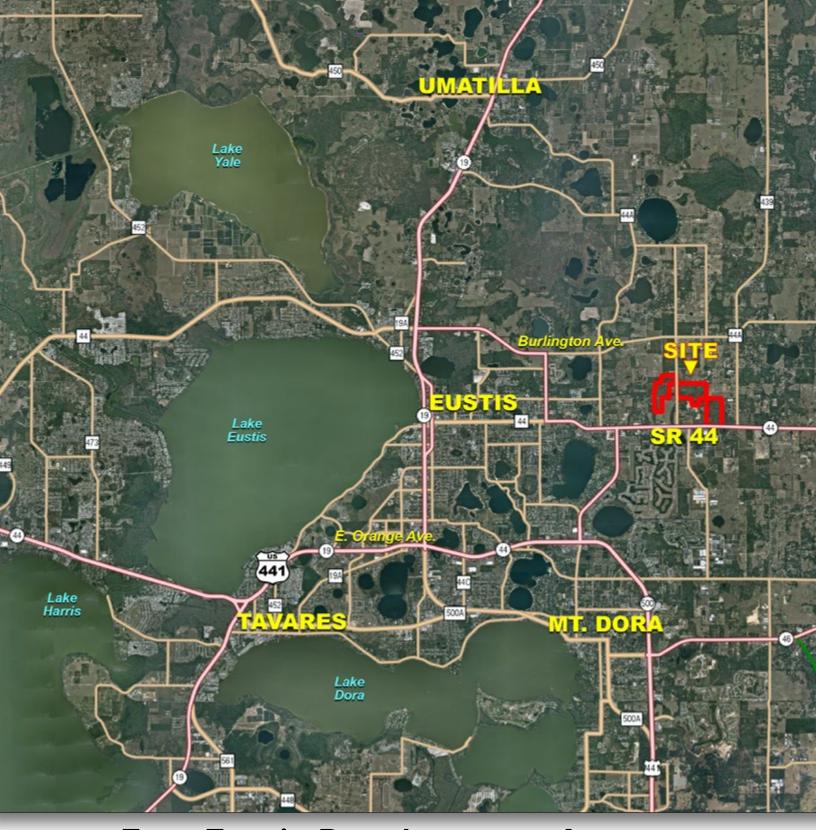

## East Eustis Development Acreage Eustis, Florida

233 +/- Acres

The New Wekiva Parkway SR 429 Extension Gives This Property Tremendous Access to the Orlando Area!

Opportunity for Potential Annexation to Mt. Dora

## East Eustis Development Acreage

Eustis, Florida • Lake County

The property is currently being used for timber and has an agricultural exemption. It features areas with dramatic elevation changes and contains no wetlands. The property is located outside of the Wekiva River Protection Area.

The property is less than five miles from an exit on the new Wekiva Parkway, which give this property tremendous access to the Orlando area.

There is an opportunity for annexation into the City of Mt. Dora. The new Wekiva Parkway SR 429 extension will revolutionize the area east of Mt. Dora, making it easier to get to Orlando and the attractions.