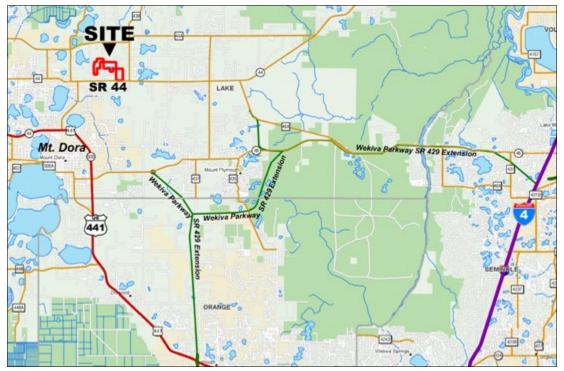

## East Eustis Development Acreage Eustis, Florida

233 +/- Acres

The New Wekiva Parkway SR 429 Extension Gives This Property Tremendous Access to the Orlando Area!

Opportunity for Potential Annexation to Mt. Dora

The property is less than five miles from an exit on the new Wekiva Parkway, which give this property tremendous access to the Orlando area.

There is an opportunity for annexation into the City of Mt. Dora. The new Wekiva Parkway SR 429 extension will revolutionize the area east of Mt. Dora, making it easier to get to Orlando and the attractions.

The New Wekiva Parkway SR 429
Extension Gives This Property
Tremendous Access to the Orlando Area!