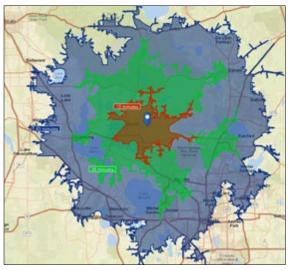

5-10-15 Mile Radius

2016 Summary 15 min. 30 Min. 45 Min. Population 72033 1,449,107 294,748 Households 29303 113572 557477 Median HH Income \$48662 \$51581 \$50142 Trends: 2016-2021 Annual Rate Population 1.43% 1.63% 1.60% 2.04% 2.4% 2.3% Median HH Income