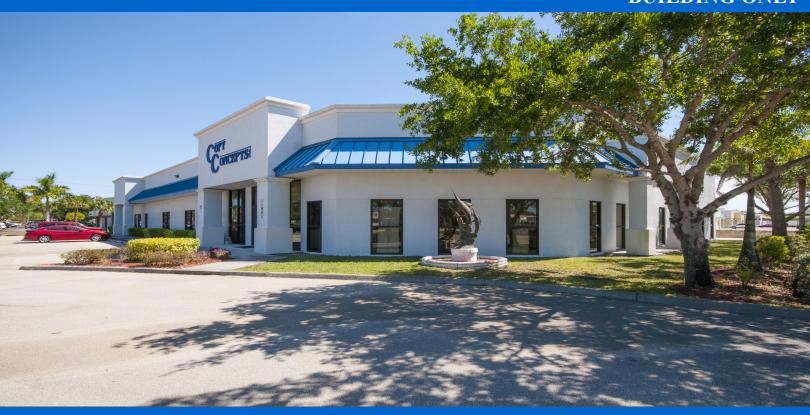

## FREE STANDING OFFICE/INDUSTRIAL BUILDING 11901 Metro Parkway

Fort Myers, FL 33966

## **BUILDING ONLY**

PREMISES:

- Business is <u>not</u> included in sale
- 1.66 +/- Acres
- Total Building Size: 16,800 +/- SF
  - ♦ 8,200 +/- Built-Out Office Space
  - ♦ 3,000 +/- Air Conditioned Warehouse
  - ◆ 5,600 +/- Unfinished Office / Warehouse with separate entrance
- (3) 12 foot high roll-up doors
- 49 parking spaces

**SALE PRICE:** \$1,850,000 (\$110 PSF)

LEASE RATE: \$8.00 PSF + NNN

**ZONING:** IL (Lee County)

**LOCATION:** Located on the corner of Metro Parkway and

Topaz Court in Fort Myers

Andrew DeSalvo, MBA, ALC Commercial Broker AndrewD@premiermail.net