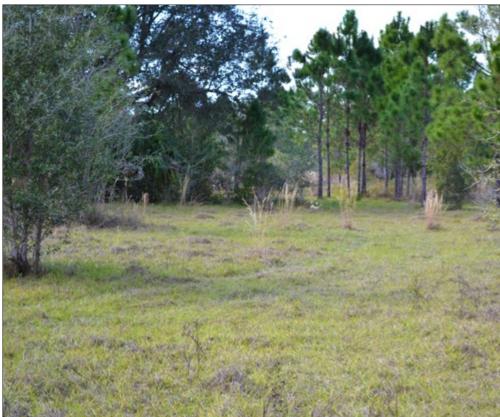

#### surrounded by natural lands and wildlife! Beautiful parcel that is high and dry with native, natural Florida fauna

Ideal for an amazing country homesite with acreage

and flora! You will enjoy being adjacent to hiking, horseback riding trails, and freshwater fishing of the Deep Creek Preserve. Rare opportunity!

Soil Types: Predominately Myakka Fine Sand

**Grass Types:** Native

Uplands/Wetlands: 100% uplands

Fencing: Barbed wire

**Zoning:** A-5

FLU: Conservation Current Use: Park

Potential Uses: Acreage homesite, family compound