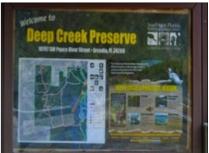

# **Deep Creek 21 Acres**

Arcadia, FL • DeSoto County

Located Adjacent to the 2,000 +/- Acre Deep Creek Preserve • Unique Opportunity for an Amazing Homesite!

#### surrounded by natural lands and wildlife! Beautiful parcel that is high and dry with native, natural Florida fauna

Ideal for an amazing country homesite with acreage

and flora! You will enjoy being adjacent to hiking, horseback riding trails, and freshwater fishing of the Deep Creek Preserve. Rare opportunity!