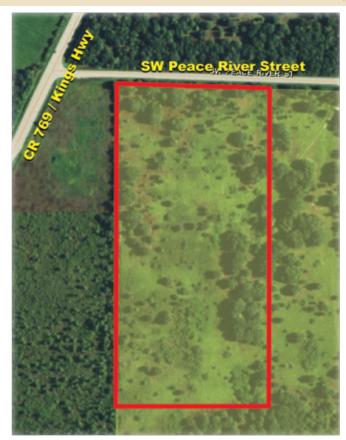

Acreage: 21 +/- acres Sale Price: \$365,000 County: DeSoto

Site Address: SW Peace River Street, Arcadia, FL 34269 Road Frontage: 660 +/- FT on SW Peace River Street Water Source & Utilities: (1) 4-inch well, electric power

#### **Directions:**

From 1-75 take Exit 170 and go north 3 miles on Kings Hwy

Turn right onto Peace River Street and the property will be on the South side of the road

Shown by appointment only with Agent