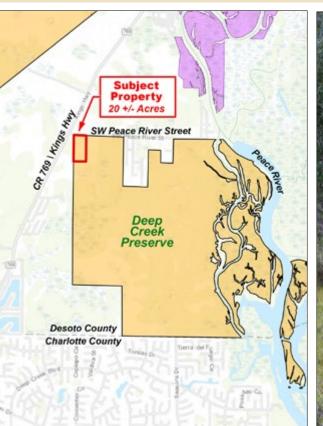

# **Deep Creek 21 Acres**

Arcadia, FL • DeSoto County

Located Adjacent to the 2,000 +/- Acre Deep Creek Preserve • Unique Opportunity for an Amazing Homesite!

Acreage: 21 +/- acres Sale Price: \$365,000 County: DeSoto

Site Address: SW Peace River Street, Arcadia, FL 34269 Road Frontage: 660 +/- FT on SW Peace River Street Water Source & Utilities: (1) 4-inch well, electric power

#### **Directions:**

From 1-75 take Exit 170 and go north 3 miles on Kings Hwy

Turn right onto Peace River Street and the property will be on the South side of the road

Shown by appointment only with Agent