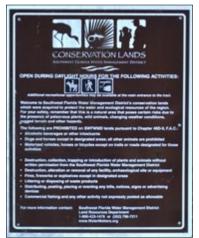

ater fishing of the Deep Creek Preserve. Rare opportunity!

Acreage: 21 +/- acres Sale Price: \$365,000 County: DeSoto

Site Address: SW Peace River Street, Arcadia, FL 34269 Road Frontage: 660 +/- FT on SW Peace River Street Water Source & Utilities: (1) 4-inch well, electric power

Soil Types: Predominately Myakka Fine Sand

**Grass Types:** Native

Uplands/Wetlands: 100% uplands

Fencing: Barbed wire

**Zoning:** A-5

FLU: Conservation Current Use: Park

Potential Uses: Acreage homesite, family compound

Taxes: SWFWMD Tax Exempt

Parcel ID: 20-695-115S GPS: 27.061094, -82.024565

#### **Directions:**

From 1-75 take Exit 170 and go north 3 miles on Kings Hwy

Turn right onto Peace River Street and the property will be on the South side of the road

Shown by appointment only with Agent



#### Rare Opportunity! Acreage Homesite Adjacent to a Nature Preserve!



### SREland.com/DeepCreek21

HIGH SPRINGS OFFICE P.O. Box 809 (32655) 18622 NW US 441

High Springs, FL 32643

Carson Futch, Associate Broker CFutch@SREland.com • 863.216.5913 **Trent Saunders** 

Trent@SREland.com • 863.640.0390

SREland.com

©2017 Coldwell Banker Commercial Saunders Real Estate, All rights Reserved, Worldwide. Every attempt is made to provide accurate information on this property, however, COLDWELL BANKER COMMERCIAL SAUNDERS REAL ESTATE (CBCSRE) does not guarantee the accuracy. Buyer should rely entirely on their own research, inspection of property, and records.

©2017 Coldwell Banker Real Estate LLC, dba Coldwell Banker Commercial Affiliates. All Rights Reserved. Coldwell Banker Real Estate LLC