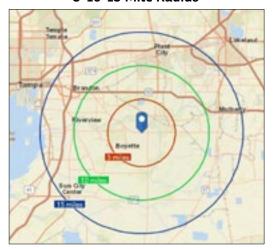

# **Chito North Reserve**

Lithia, FL • Hillsborough County

89 +/- Acres

Surrounded by Upscale Development Area of Rapid Growth!

5-10-15 Mile Radius

Drive Times 10-20-30 Minutes

| 2016 Summary                 |           |          |          |
|------------------------------|-----------|----------|----------|
|                              | 5 miles   | 10 miles | 15 miles |
| Population                   | 33,938    | 209,860  | 525,994  |
| Households                   | 10,566    | 70,171   | 184,630  |
| Median HH Income             | \$101,220 | \$69,189 | \$56,724 |
| Trends 2016-2021 Annual Rate |           |          |          |
| Population                   | 2.55%     | 1.68%    | 1.84%    |
| Households                   | 2.33%     | 1.52%    | 1.71%    |

#### **Driving Directions:**

 From Valrico, go south on LithiaPinecrest Road (CR 640) for about 10 miles

Property will be on the right

Offering 89 +/- Acres of Highly
Usable Acreage with Road Frontage
Property is an Excellent Opportunity
for a Developer!