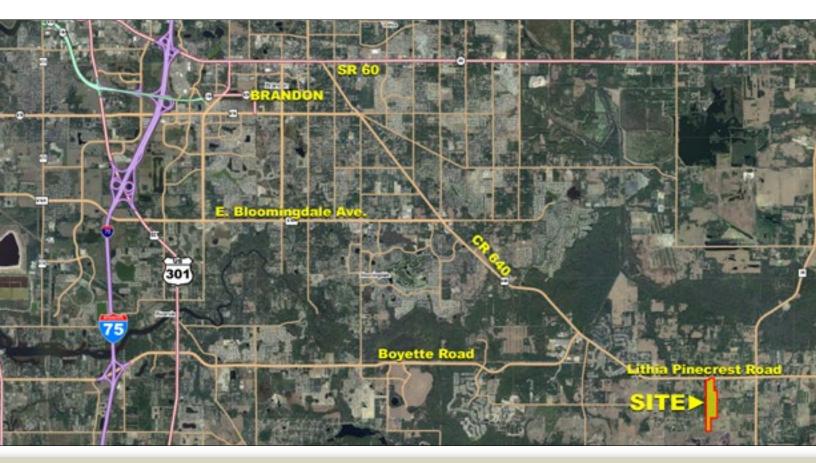

#### **Driving Directions:**

 From Valrico, go south on LithiaPinecrest Road (CR 640) for about 10 miles

Property will be on the right

Offering 89 +/- Acres of Highly
Usable Acreage with Road Frontage
Property is an Excellent Opportunity
for a Developer!

### **Chito North Reserve**

Lithia, Florida • Hillsborough County

This property is a prime piece of development land within close proximity to Lithia and Fishhawk. Both areas have seen rapid growth and expansion over the past few years and this property is directly in the path of development!

It offers 89 acres of highly usable acreage with road frontage. It is an excellent opportunity for a developer!

Acreage: 89.86 +/- acres Sale Price: \$1,790,000 Price Per Acre: \$19,911 County: Hillsborough