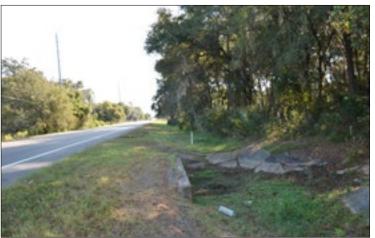

**Site Address:** Lithia Pinecrest Road, Lithia, FL 33547 **Road Frontage:** 450 +/- feet on Lithia Pinecrest Road

Soil Types: Malabar, Myakka, Seffner and Smyrna Fine Sands

**Uplands/Wetlands:** 100% uplands **FLU:** R1 Residential-1, 1 unit per 1 acre **Zoning:** AR Agricultural, Rural 1 unit/5 acres

#### **Driving Directions:**

 From Valrico, go south on LithiaPinecrest Road (CR 640) for about 10 miles

Property will be on the right

Offering 89 +/- Acres of Highly
Usable Acreage with Road Frontage
Property is an Excellent Opportunity
for a Developer!