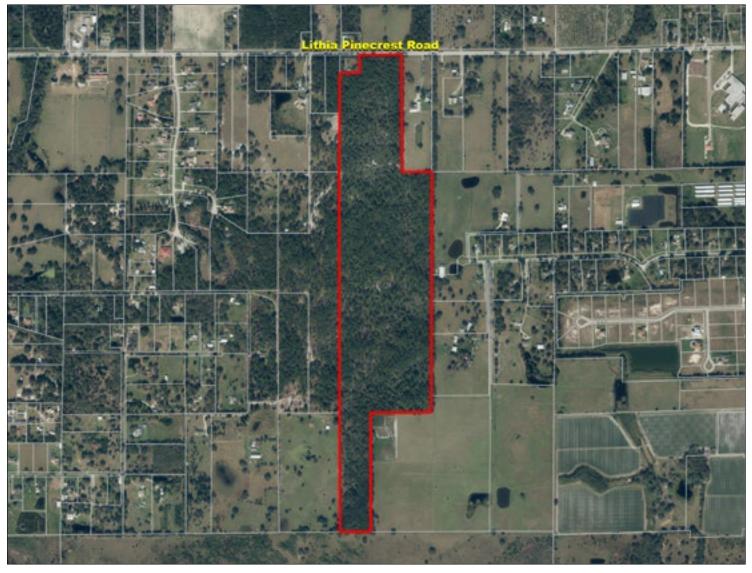

It offers 89 acres of highly usable acreage with road frontage. It is an excellent opportunity for a developer!

Acreage: 89.86 +/- acres Sale Price: \$1,790,000 Price Per Acre: \$19,911 County: Hillsborough

**Site Address:** Lithia Pinecrest Road, Lithia, FL 33547 **Road Frontage:** 450 +/- feet on Lithia Pinecrest Road

Soil Types: Malabar, Myakka, Seffner and Smyrna Fine Sands

**Uplands/Wetlands:** 100% uplands **FLU:** R1 Residential-1, 1 unit per 1 acre **Zoning:** AR Agricultural, Rural 1 unit/5 acres