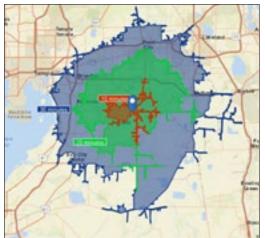

It offers 89 acres of highly usable acreage with road frontage. It is an excellent opportunity for a developer!

Acreage: 89.86 +/- acres Sale Price: \$1,790,000 Price Per Acre: \$19,911 County: Hillsborough

**Site Address:** Lithia Pinecrest Road, Lithia, FL 33547 **Road Frontage:** 450 +/- feet on Lithia Pinecrest Road

Soil Types: Malabar, Myakka, Seffner and Smyrna Fine Sands

**Uplands/Wetlands:** 100% uplands **FLU:** R1 Residential-1, 1 unit per 1 acre **Zoning:** AR Agricultural, Rural 1 unit/5 acres