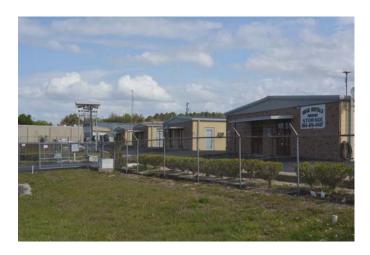

#### PROPERTY OVERVIEW

This property consists of three (3) mini warehouse buildings on 622 N. State Road 17 and ten (10) mini warehouse buildings located at 703 Old Scenic Highway (also known as Alternate Hwy 27), a major thoroughfare through the city of Lake Wales. The subject is located just outside of the central business district of Lake Wales. Customer parking is available.

## 703 Old Scenic Highway Location

703 OLD SCENIC HIGHWAY, LAKE WALES, FL

622 N. State Road 17 Location