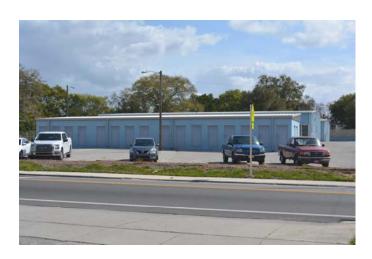

#### PROPERTY OVERVIEW

This property consists of three (3) mini warehouse buildings on 622 N. State Road 17 and ten (10) mini warehouse buildings located at 703 Old Scenic Highway (also known as Alternate Hwy 27), a major thoroughfare through the city of Lake Wales. The subject is located just outside of the central business district of Lake Wales. Customer parking is available.

## 703 Old Scenic Highway Location

703 OLD SCENIC HIGHWAY, LAKE WALES, FL

622 N. State Road 17 Location