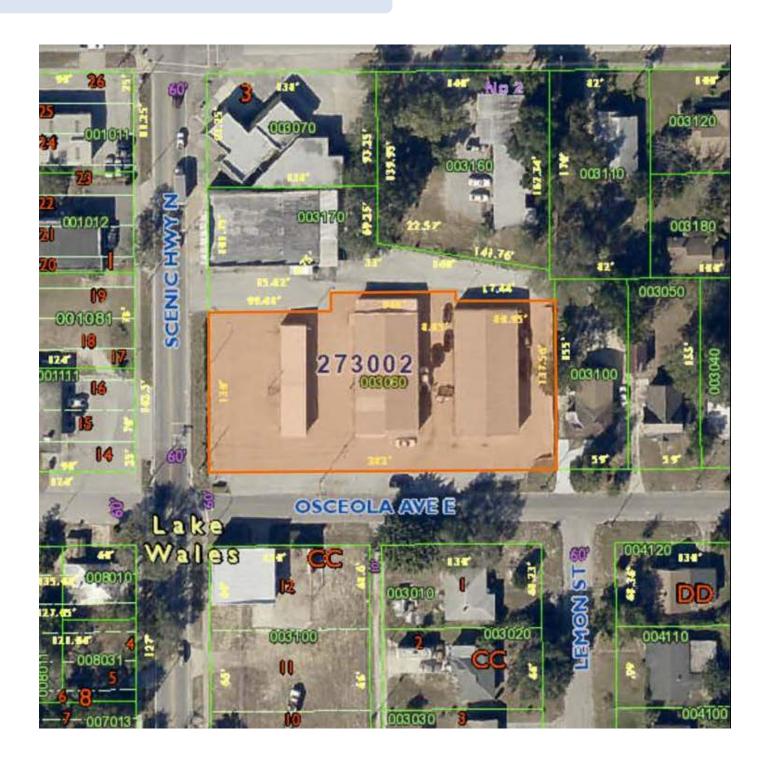

#### PROPERTY OVERVIEW

This property consists of three (3) mini warehouse buildings on 622 N. State Road 17 and ten (10) mini warehouse buildings located at 703 Old Scenic Highway (also known as Alternate Hwy 27), a major thoroughfare through the city of Lake Wales. The subject is located just outside of the central business district of Lake Wales. Customer parking is available.

703 OLD SCENIC HIGHWAY, LAKE WALES, FL

| Ridge Rentals Mini-Warehouses  Lake Wales, Florida |                                                                                                                                                                                           |
|----------------------------------------------------|-------------------------------------------------------------------------------------------------------------------------------------------------------------------------------------------|
|                                                    |                                                                                                                                                                                           |
| DESCRIPTION:                                       | Existing mini-warehouse operation with 13 total buildings (290 units) at two nearby locations.                                                                                            |
| LOCATION:                                          | <ul> <li>622 N. State Road 17 - three (3) buildings</li> <li>703 Old Scenic Highway - ten (10) buildings</li> </ul>                                                                       |
| SITE:                                              | <ul> <li>Three (3) mini warehouse buildings on 0.89 acres (built 1974, 1975 &amp; 1981)</li> <li>Ten (10) mini warehouse buildings on 3.46 acres (built between 1979 and 1987)</li> </ul> |
| FINANCIALS:                                        | Available to qualified purchasers who sign confidentiality and non-disclosure agreement.                                                                                                  |
| UTILITIES:                                         | Water, sewer, telephone, gas and electric available.                                                                                                                                      |
| EMERGENCY:                                         | Fire, Police, and ambulance service available to the site.                                                                                                                                |
| PRICE:                                             | \$1,500,000.00                                                                                                                                                                            |

## 703 Old Scenic Highway Location

703 OLD SCENIC HIGHWAY, LAKE WALES, FL

622 N. State Road 17 Location