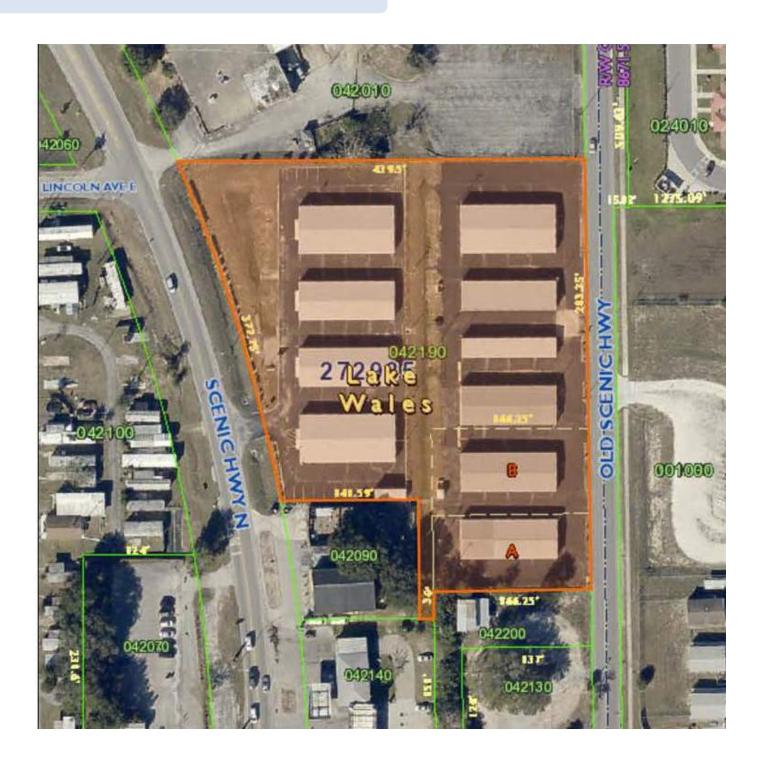

#### PROPERTY OVERVIEW

This property consists of three (3) mini warehouse buildings on 622 N. State Road 17 and ten (10) mini warehouse buildings located at 703 Old Scenic Highway (also known as Alternate Hwy 27), a major thoroughfare through the city of Lake Wales. The subject is located just outside of the central business district of Lake Wales. Customer parking is available.

703 OLD SCENIC HIGHWAY, LAKE WALES, FL

| Ridge Rentals Mini-Warehouses  Lake Wales, Florida |                                                                                                                                                                                           |
|----------------------------------------------------|-------------------------------------------------------------------------------------------------------------------------------------------------------------------------------------------|
|                                                    |                                                                                                                                                                                           |
| DESCRIPTION:                                       | Existing mini-warehouse operation with 13 total buildings (290 units) at two nearby locations.                                                                                            |
| LOCATION:                                          | <ul> <li>622 N. State Road 17 - three (3) buildings</li> <li>703 Old Scenic Highway - ten (10) buildings</li> </ul>                                                                       |
| SITE:                                              | <ul> <li>Three (3) mini warehouse buildings on 0.89 acres (built 1974, 1975 &amp; 1981)</li> <li>Ten (10) mini warehouse buildings on 3.46 acres (built between 1979 and 1987)</li> </ul> |
| FINANCIALS:                                        | Available to qualified purchasers who sign confidentiality and non-disclosure agreement.                                                                                                  |
| UTILITIES:                                         | Water, sewer, telephone, gas and electric available.                                                                                                                                      |
| EMERGENCY:                                         | Fire, Police, and ambulance service available to the site.                                                                                                                                |
| PRICE:                                             | \$1,500,000.00                                                                                                                                                                            |

## 703 Old Scenic Highway Location

703 OLD SCENIC HIGHWAY, LAKE WALES, FL

622 N. State Road 17 Location