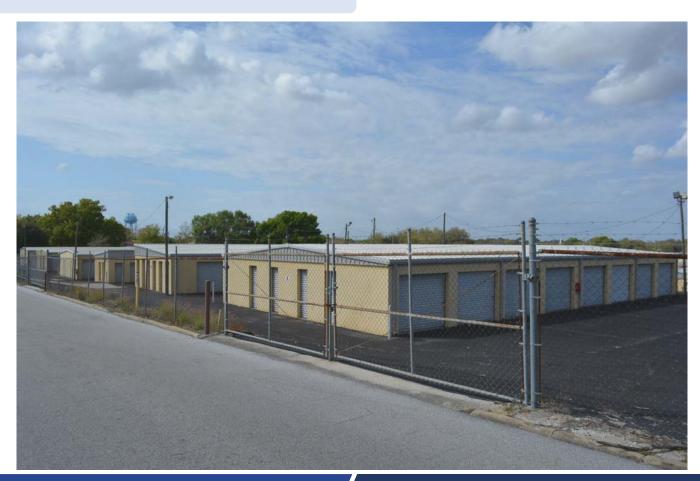

#### PROPERTY OVERVIEW

This property consists of three (3) mini warehouse buildings on 622 N. State Road 17 and ten (10) mini warehouse buildings located at 703 Old Scenic Highway (also known as Alternate Hwy 27), a major thoroughfare through the city of Lake Wales. The subject is located just outside of the central business district of Lake Wales. Customer parking is available.

703 OLD SCENIC HIGHWAY, LAKE WALES, FL

| Ridge Rentals Mini-Warehouses  Lake Wales, Florida |                                                                                                                                                                                           |
|----------------------------------------------------|-------------------------------------------------------------------------------------------------------------------------------------------------------------------------------------------|
|                                                    |                                                                                                                                                                                           |
| DESCRIPTION:                                       | Existing mini-warehouse operation with 13 total buildings (290 units) at two nearby locations.                                                                                            |
| LOCATION:                                          | <ul> <li>622 N. State Road 17 - three (3) buildings</li> <li>703 Old Scenic Highway - ten (10) buildings</li> </ul>                                                                       |
| SITE:                                              | <ul> <li>Three (3) mini warehouse buildings on 0.89 acres (built 1974, 1975 &amp; 1981)</li> <li>Ten (10) mini warehouse buildings on 3.46 acres (built between 1979 and 1987)</li> </ul> |
| FINANCIALS:                                        | Available to qualified purchasers who sign confidentiality and non-disclosure agreement.                                                                                                  |
| UTILITIES:                                         | Water, sewer, telephone, gas and electric available.                                                                                                                                      |
| EMERGENCY:                                         | Fire, Police, and ambulance service available to the site.                                                                                                                                |
| PRICE:                                             | \$1,500,000.00                                                                                                                                                                            |