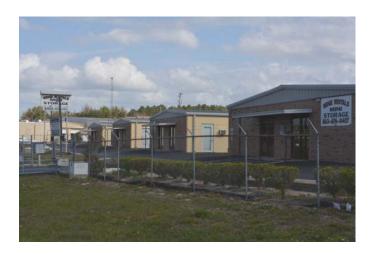

#### PROPERTY OVERVIEW

This property consists of three (3) mini warehouse buildings on 622 N. State Road 17 and ten (10) mini warehouse buildings located at 703 Old Scenic Highway (also known as Alternate Hwy 27), a major thoroughfare through the city of Lake Wales. The subject is located just outside of the central business district of Lake Wales. Customer parking is available.

## 703 Old Scenic Highway Location

703 OLD SCENIC HIGHWAY, LAKE WALES, FL

622 N. State Road 17 Location