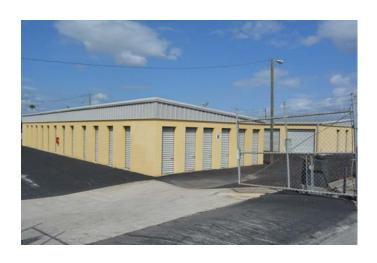

#### PROPERTY OVERVIEW

This property consists of three (3) mini warehouse buildings on 622 N. State Road 17 and ten (10) mini warehouse buildings located at 703 Old Scenic Highway (also known as Alternate Hwy 27), a major thoroughfare through the city of Lake Wales. The subject is located just outside of the central business district of Lake Wales. Customer parking is available.

## 703 Old Scenic Highway Location

703 OLD SCENIC HIGHWAY, LAKE WALES, FL

622 N. State Road 17 Location