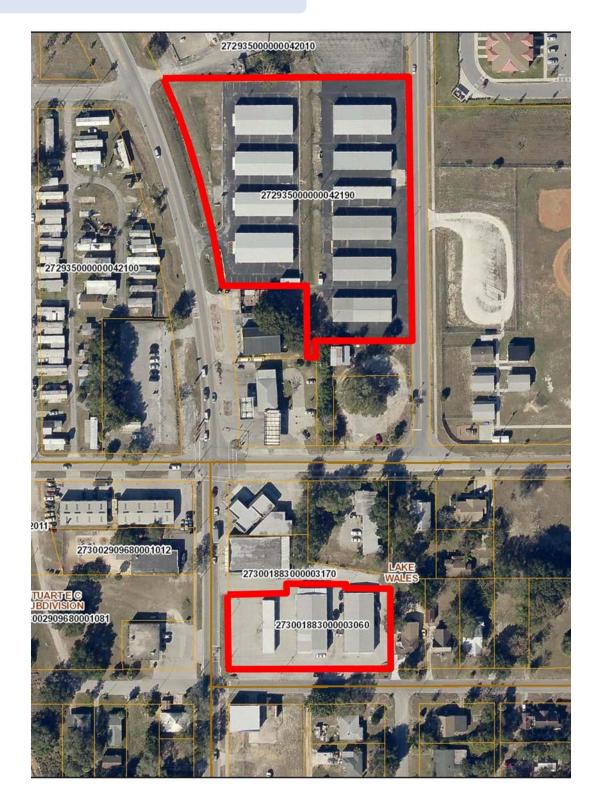

#### PROPERTY OVERVIEW

This property consists of three (3) mini warehouse buildings on 622 N. State Road 17 and ten (10) mini warehouse buildings located at 703 Old Scenic Highway (also known as Alternate Hwy 27), a major thoroughfare through the city of Lake Wales. The subject is located just outside of the central business district of Lake Wales. Customer parking is available.

703 OLD SCENIC HIGHWAY, LAKE WALES, FL

| Ridge Rentals Mini-Warehouses  Lake Wales, Florida |                                                                                                                                                                                           |
|----------------------------------------------------|-------------------------------------------------------------------------------------------------------------------------------------------------------------------------------------------|
|                                                    |                                                                                                                                                                                           |
| DESCRIPTION:                                       | Existing mini-warehouse operation with 13 total buildings (290 units) at two nearby locations.                                                                                            |
| LOCATION:                                          | <ul> <li>622 N. State Road 17 - three (3) buildings</li> <li>703 Old Scenic Highway - ten (10) buildings</li> </ul>                                                                       |
| SITE:                                              | <ul> <li>Three (3) mini warehouse buildings on 0.89 acres (built 1974, 1975 &amp; 1981)</li> <li>Ten (10) mini warehouse buildings on 3.46 acres (built between 1979 and 1987)</li> </ul> |
| FINANCIALS:                                        | Available to qualified purchasers who sign confidentiality and non-disclosure agreement.                                                                                                  |
| UTILITIES:                                         | Water, sewer, telephone, gas and electric available.                                                                                                                                      |
| EMERGENCY:                                         | Fire, Police, and ambulance service available to the site.                                                                                                                                |
| PRICE:                                             | \$1,500,000.00                                                                                                                                                                            |

## 703 Old Scenic Highway Location

703 OLD SCENIC HIGHWAY, LAKE WALES, FL

622 N. State Road 17 Location