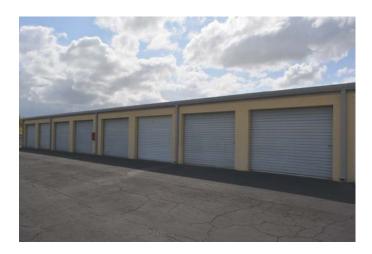

#### PROPERTY OVERVIEW

This property consists of three (3) mini warehouse buildings on 622 N. State Road 17 and ten (10) mini warehouse buildings located at 703 Old Scenic Highway (also known as Alternate Hwy 27), a major thoroughfare through the city of Lake Wales. The subject is located just outside of the central business district of Lake Wales. Customer parking is available.

703 OLD SCENIC HIGHWAY, LAKE WALES, FL

| Ridge Rentals Mini-Warehouses  Lake Wales, Florida |                                                                                                                                                                                           |
|----------------------------------------------------|-------------------------------------------------------------------------------------------------------------------------------------------------------------------------------------------|
|                                                    |                                                                                                                                                                                           |
| DESCRIPTION:                                       | Existing mini-warehouse operation with 13 total buildings (290 units) at two nearby locations.                                                                                            |
| LOCATION:                                          | <ul> <li>622 N. State Road 17 - three (3) buildings</li> <li>703 Old Scenic Highway - ten (10) buildings</li> </ul>                                                                       |
| SITE:                                              | <ul> <li>Three (3) mini warehouse buildings on 0.89 acres (built 1974, 1975 &amp; 1981)</li> <li>Ten (10) mini warehouse buildings on 3.46 acres (built between 1979 and 1987)</li> </ul> |
| FINANCIALS:                                        | Available to qualified purchasers who sign confidentiality and non-disclosure agreement.                                                                                                  |
| UTILITIES:                                         | Water, sewer, telephone, gas and electric available.                                                                                                                                      |
| EMERGENCY:                                         | Fire, Police, and ambulance service available to the site.                                                                                                                                |
| PRICE:                                             | \$1,500,000.00                                                                                                                                                                            |