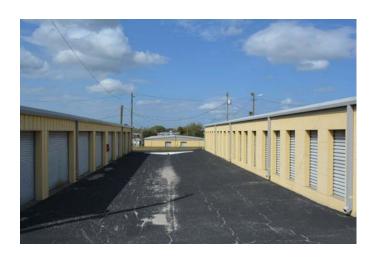

#### PROPERTY OVERVIEW

This property consists of three (3) mini warehouse buildings on 622 N. State Road 17 and ten (10) mini warehouse buildings located at 703 Old Scenic Highway (also known as Alternate Hwy 27), a major thoroughfare through the city of Lake Wales. The subject is located just outside of the central business district of Lake Wales. Customer parking is available.

703 OLD SCENIC HIGHWAY, LAKE WALES, FL

| Ridge Rentals Mini-Warehouses  Lake Wales, Florida |                                                                                                                                                                                           |
|----------------------------------------------------|-------------------------------------------------------------------------------------------------------------------------------------------------------------------------------------------|
|                                                    |                                                                                                                                                                                           |
| DESCRIPTION:                                       | Existing mini-warehouse operation with 13 total buildings (290 units) at two nearby locations.                                                                                            |
| LOCATION:                                          | <ul> <li>622 N. State Road 17 - three (3) buildings</li> <li>703 Old Scenic Highway - ten (10) buildings</li> </ul>                                                                       |
| SITE:                                              | <ul> <li>Three (3) mini warehouse buildings on 0.89 acres (built 1974, 1975 &amp; 1981)</li> <li>Ten (10) mini warehouse buildings on 3.46 acres (built between 1979 and 1987)</li> </ul> |
| FINANCIALS:                                        | Available to qualified purchasers who sign confidentiality and non-disclosure agreement.                                                                                                  |
| UTILITIES:                                         | Water, sewer, telephone, gas and electric available.                                                                                                                                      |
| EMERGENCY:                                         | Fire, Police, and ambulance service available to the site.                                                                                                                                |
| PRICE:                                             | \$1,500,000.00                                                                                                                                                                            |