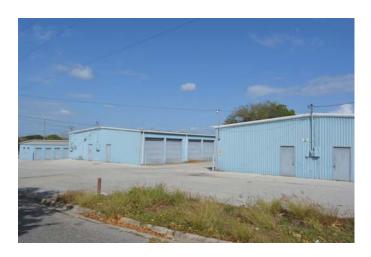

#### PROPERTY OVERVIEW

This property consists of three (3) mini warehouse buildings on 622 N. State Road 17 and ten (10) mini warehouse buildings located at 703 Old Scenic Highway (also known as Alternate Hwy 27), a major thoroughfare through the city of Lake Wales. The subject is located just outside of the central business district of Lake Wales. Customer parking is available.

## 703 Old Scenic Highway Location

703 OLD SCENIC HIGHWAY, LAKE WALES, FL

622 N. State Road 17 Location