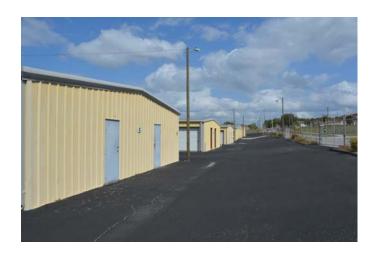

#### PROPERTY OVERVIEW

This property consists of three (3) mini warehouse buildings on 622 N. State Road 17 and ten (10) mini warehouse buildings located at 703 Old Scenic Highway (also known as Alternate Hwy 27), a major thoroughfare through the city of Lake Wales. The subject is located just outside of the central business district of Lake Wales. Customer parking is available.

## 703 Old Scenic Highway Location

703 OLD SCENIC HIGHWAY, LAKE WALES, FL

622 N. State Road 17 Location