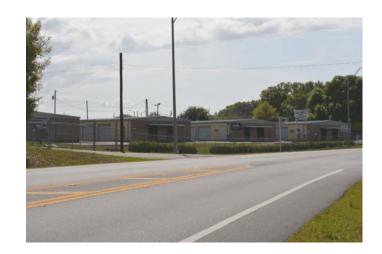

#### PROPERTY OVERVIEW

This property consists of three (3) mini warehouse buildings on 622 N. State Road 17 and ten (10) mini warehouse buildings located at 703 Old Scenic Highway (also known as Alternate Hwy 27), a major thoroughfare through the city of Lake Wales. The subject is located just outside of the central business district of Lake Wales. Customer parking is available.

## 703 Old Scenic Highway Location

703 OLD SCENIC HIGHWAY, LAKE WALES, FL

622 N. State Road 17 Location