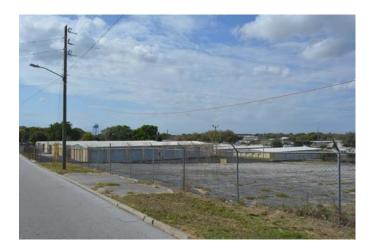

#### PROPERTY OVERVIEW

This property consists of three (3) mini warehouse buildings on 622 N. State Road 17 and ten (10) mini warehouse buildings located at 703 Old Scenic Highway (also known as Alternate Hwy 27), a major thoroughfare through the city of Lake Wales. The subject is located just outside of the central business district of Lake Wales. Customer parking is available.

703 OLD SCENIC HIGHWAY, LAKE WALES, FL

| Ridge Rentals Mini-Warehouses  Lake Wales, Florida |                                                                                                                                                                                           |
|----------------------------------------------------|-------------------------------------------------------------------------------------------------------------------------------------------------------------------------------------------|
|                                                    |                                                                                                                                                                                           |
| DESCRIPTION:                                       | Existing mini-warehouse operation with 13 total buildings (290 units) at two nearby locations.                                                                                            |
| LOCATION:                                          | <ul> <li>622 N. State Road 17 - three (3) buildings</li> <li>703 Old Scenic Highway - ten (10) buildings</li> </ul>                                                                       |
| SITE:                                              | <ul> <li>Three (3) mini warehouse buildings on 0.89 acres (built 1974, 1975 &amp; 1981)</li> <li>Ten (10) mini warehouse buildings on 3.46 acres (built between 1979 and 1987)</li> </ul> |
| FINANCIALS:                                        | Available to qualified purchasers who sign confidentiality and non-disclosure agreement.                                                                                                  |
| UTILITIES:                                         | Water, sewer, telephone, gas and electric available.                                                                                                                                      |
| EMERGENCY:                                         | Fire, Police, and ambulance service available to the site.                                                                                                                                |
| PRICE:                                             | \$1,500,000.00                                                                                                                                                                            |