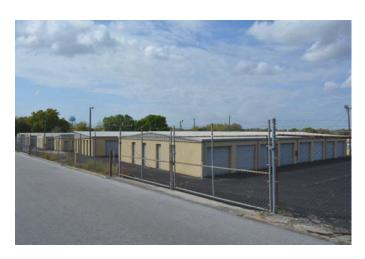

#### PROPERTY OVERVIEW

This property consists of three (3) mini warehouse buildings on 622 N. State Road 17 and ten (10) mini warehouse buildings located at 703 Old Scenic Highway (also known as Alternate Hwy 27), a major thoroughfare through the city of Lake Wales. The subject is located just outside of the central business district of Lake Wales. Customer parking is available.

## 703 Old Scenic Highway Location

703 OLD SCENIC HIGHWAY, LAKE WALES, FL

622 N. State Road 17 Location