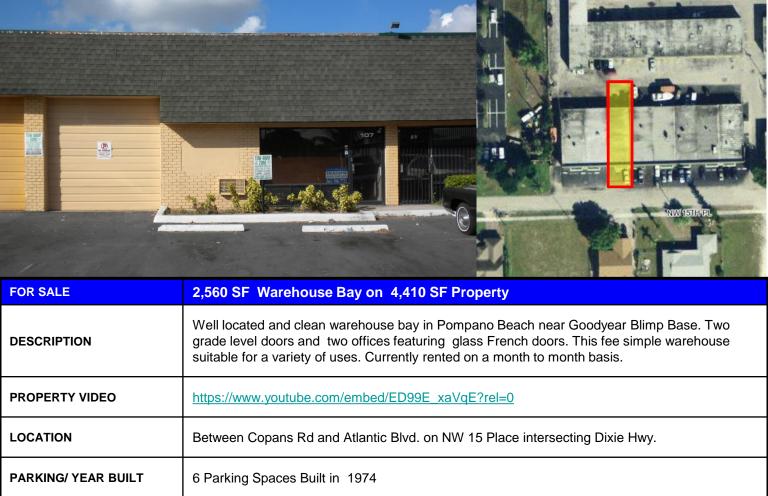

## Well Located Automotive Warehouse Bay

Current Cap Rate is 6.4%

B-3 Pompano Beach/ Folio 4842 26 18 0015

11'4" Approximate

2 Grade Level Doors

For Sale \$289,000 **107 NW 15 Place** Pompano Beach, FL 33060