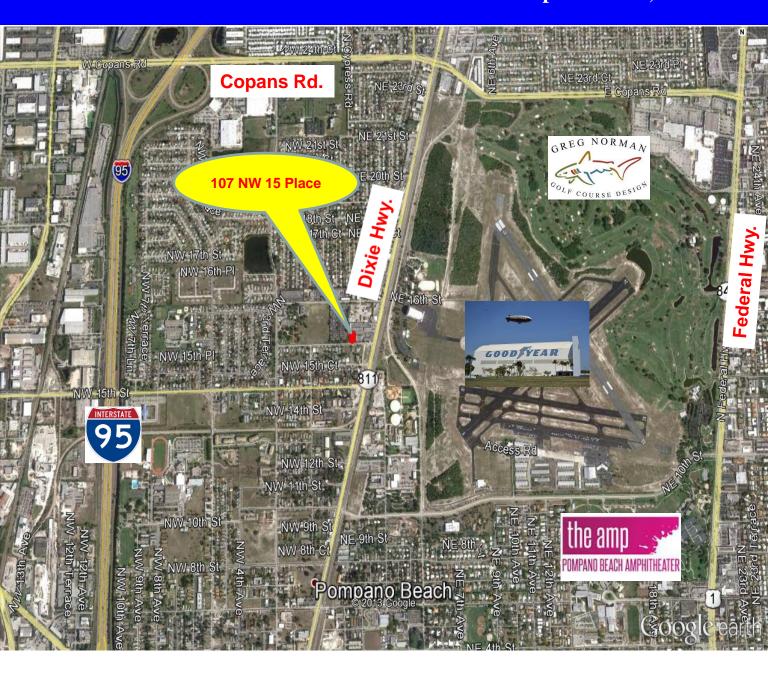

## **Location Map**

For Sale \$289,000 107 NW 15 Place Pompano Beach, FL 33060

Disclaimer: This offering subject to errors, omissions, prior sale or withdrawal without notice.

1233 E. Hillsboro Blvd Deerfield Beach, FL 33441