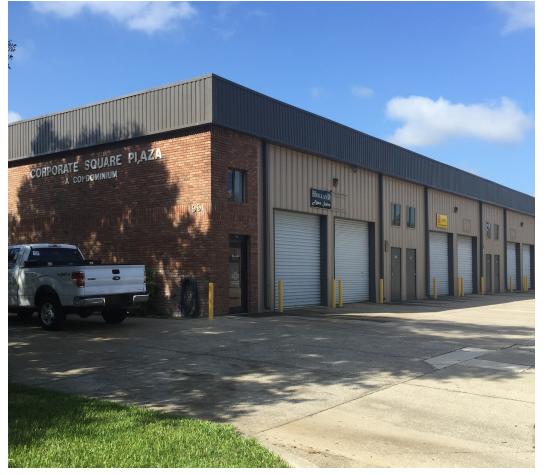

## PROPERTY HIGHLIGHTS

- 1400 sq. ft. Office/Warehouse Space
- Located off Ronald Reagan Blvd in Longwood/Lake Mary
- 1000 sq.ft. of warehouse
- 400 sq.ft. office upstairs overlooking warehouse
- Separate HVAC units per suite (tenant controlled)
- Building Signage available
- Owner Financing available
- Close to 17-92, CR 427, and Longwood SunRail Station
- SALE PRICE—\$95,000