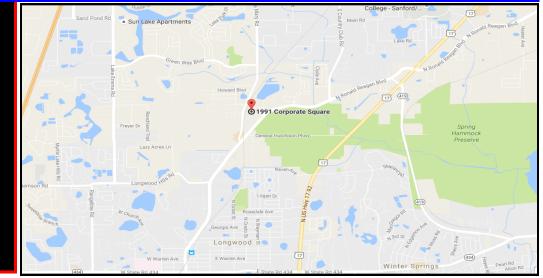

## <u>1991 CORPORATE SQUARE</u> Longwood, FL 32750

## PROPERTY HIGHLIGHTS

- 1400 sq. ft. Office/Warehouse Space
- Located off Ronald Reagan Blvd in Longwood/Lake Mary
- 1000 sq.ft. of warehouse
- 400 sq.ft. office upstairs overlooking warehouse
- Separate HVAC units per suite (tenant controlled)
- Building Signage available
- Owner Financing available
- Close to 17-92, CR 427, and Longwood SunRail Station
- SALE PRICE—\$95,000