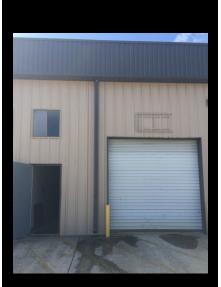

## PROPERTY HIGHLIGHTS

- 1400 sq. ft. Office/Warehouse Space
- Located off Ronald Reagan Blvd in Longwood/Lake Mary
- 1000 sq.ft. of warehouse
- 400 sq.ft. office upstairs overlooking warehouse
- Separate HVAC units per suite (tenant controlled)
- Building Signage available
- Owner Financing available
- Close to 17-92, CR 427, and Longwood SunRail Station
- SALE PRICE—\$95,000