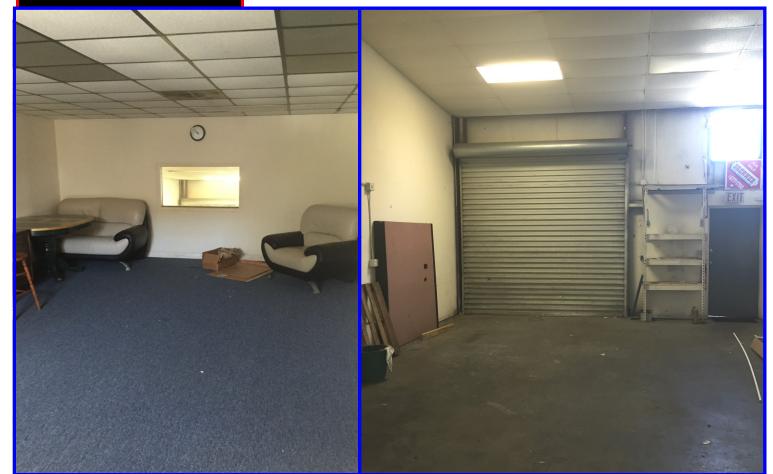

## PROPERTY HIGHLIGHTS

- 1400 sq. ft. Office/Warehouse Space
- Located off Ronald Reagan Blvd in Longwood/Lake Mary
- 1000 sq.ft. of warehouse
- 400 sq.ft. office upstairs overlooking warehouse
- Separate HVAC units per suite (tenant controlled)
- Building Signage available
- Owner Financing available
- Close to 17-92, CR 427, and Longwood SunRail Station
- SALE PRICE—\$95,000