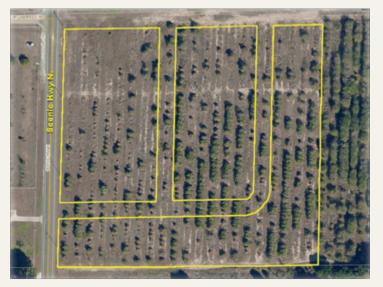

# Scenic Hwy Mobile Home Development Lake Wales, FL • Polk County

7.6 +/- Acres **51 Permitted Mobile Home Lots** 

Acreage: 7.6 +/- acres

Permitted Lots: 51 mobile home lots

Price per Lot: \$4,902.96

Average Lot Size: 5,060 feet wide by 100,120 feet deep Road Frontage: 600 +/- feet on US 17 (Scenic Hwy N.) Utilities: Water & sewer are about 1 mile away