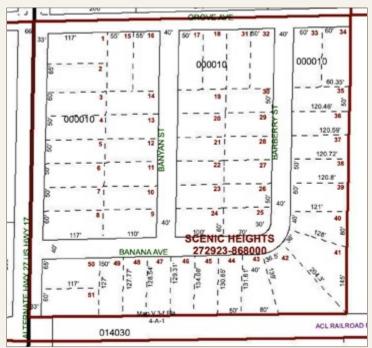

Acreage: 7.6 +/- acres

Permitted Lots: 51 mobile home lots

Price per Lot: \$4,902.96

Average Lot Size: 5,060 feet wide by 100,120 feet deep Road Frontage: 600 +/- feet on US 17 (Scenic Hwy N.) Utilities: Water & sewer are about 1 mile away

Zoning/FLU: A/RR

Uplands/Wetlands: 100% uplands

Platt: Platting was done prior to 1977. The owner has been told by the County attorney in writing that he can retain the density.

Taxes: \$156.40

Parcel ID: 27292386800000010