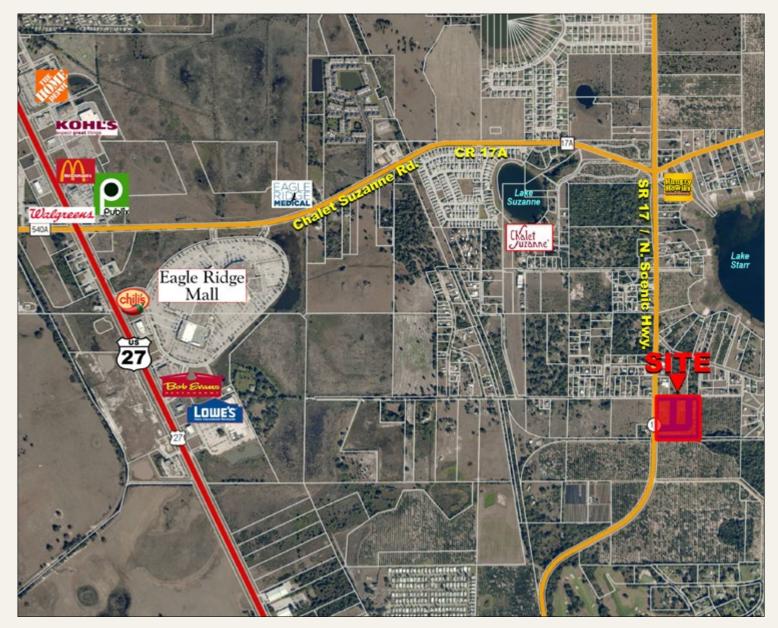

## Scenic Hwy Mobile Home Development

Lake Wales, FL • Polk County

1.8 +/- Miles to Eagle Ridge Mall 2 +/- Miles to downtown Lake Wales, shopping & restaurants

51 Permitted Lots! Cleared and Ready Located in Emerging Development Area on SR 17 Close to US 27, Restaurants, Eagle Ridge Mall, Shopping & Healthcare

### 100% usable land for a mobile home park. Cleared and ready!

Sale Price: \$250,000

Price per Acre: \$32,894.74

County: Polk

Site Address: US 17 (Scenic Hwy N.), Lake Wales, FL 33898 Nearest Intersection: US 17 (Scenic Hwy N.) and Hickory Hammock Road are at the NW corner of the property

#### Directions:

- From Lake Wales, go north on US 27, turn right (east) on Chalet Suzanne Road and go 1.7 miles
- Turn right (south) on Scenic Hwy (US 17) and go 0.7 mile to the property on the left