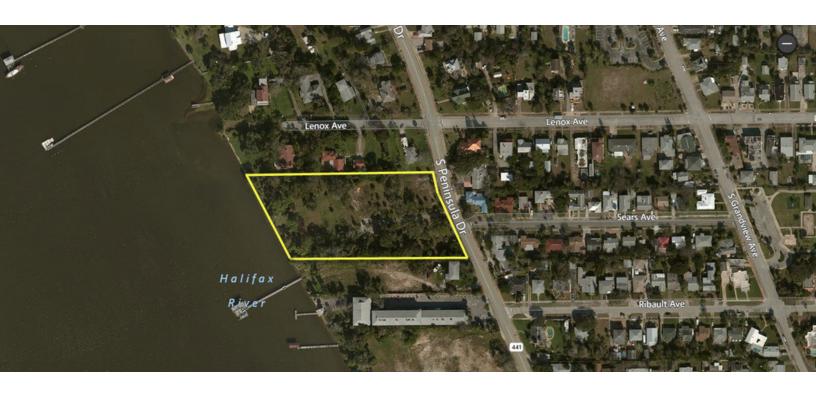

#### PROPERTY DESCRIPTION

2.9+/- Acres Intracoastal Site.

290+/- feet of direct Halifax River frontage.

Over 500 feet of depth.

60 potential multifamily units or divide into multiple homesites.

Convenient location to Jackie Robinson Ballpark, Historic Beach Street Retail Area, Ocean Walk Shoppes, Ocean Center, Restaurants, and more.

Located just a few blocks south of International Speedway Boulevard, two blocks to the beach, and just west of the former proposed site of Hard Rock Hotel and Cafe.