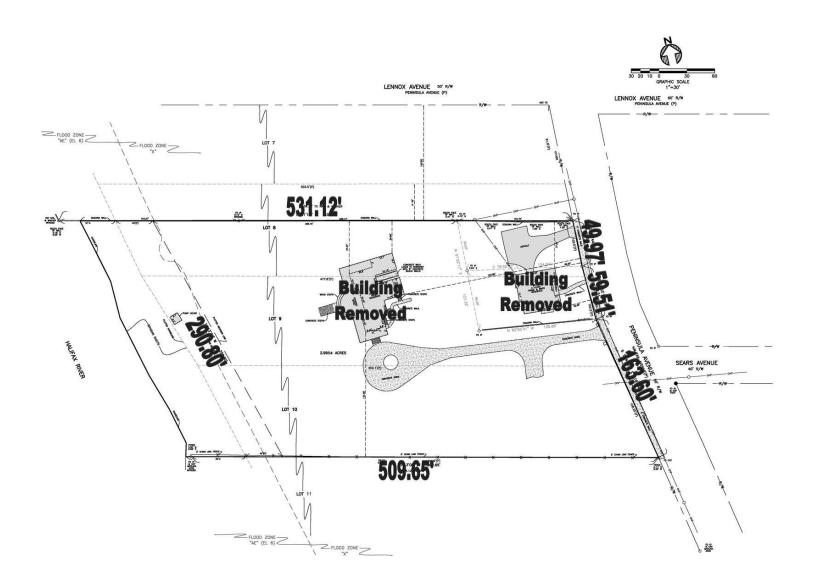

#### **SALE OVERVIEW**

**SALE PRICE:** \$1,750,000

LOT SIZE: 2.9+/- Acres

PARCEL NO: 5309-19-00-0080 5309-19-00-0090

TRAFFIC COUNT: 8,700 AADT

**ZONING:** MFR-20

#### PROPERTY DESCRIPTION

2.9+/- Acres Intracoastal Site.

290+/- feet of direct Halifax River frontage.

Over 500 feet of depth.

60 potential multifamily units or divide into multiple homesites.

Convenient location to Jackie Robinson Ballpark, Historic Beach Street Retail Area, Ocean Walk Shoppes, Ocean Center, Restaurants, and more.