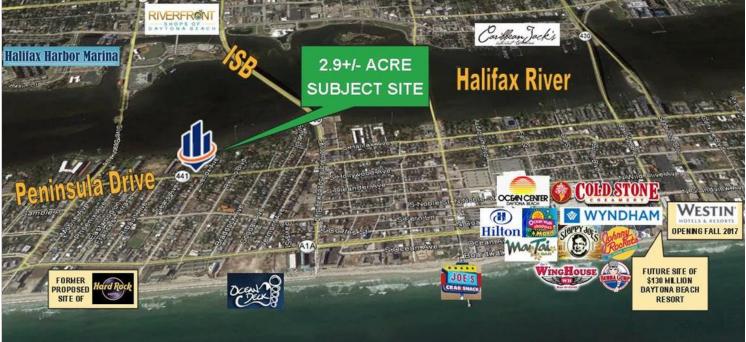

Located just a few blocks south of International Speedway Boulevard, two blocks to the beach, and just west of the former proposed site of Hard Rock Hotel and Cafe.

#### **LOCATION OVERVIEW**

Site situated in a historical neighborhood on the Halifax Intracoastal Waterway. Short walk to the World's Most Famous Daytona Beach. Located in Daytona Beach perfectly nestled between Ormond Beach and Port Orange.