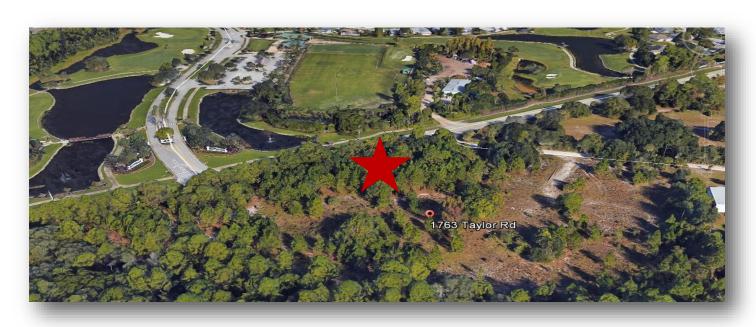

**Location:** South side of Taylor Road directly across from the lighted intersection of Crane Lakes Blvd. and Taylor Road, in Port Orange.

#### **Highlights:**

- Located at the intersection of the Traffic Light at main Entrance to Crane Lakes Golf & Country Club in Port Orange
- Over 600 ft. Frontage on Taylor Road
- Property borders Fern Park Drive to the East
- Future Land Use is Office Residential Transitional, which accommodates Professional/Medical Offices, Retail Sales, Personal Services, Multi-Family Developments, and Institutional uses.
- Located less than 3 miles from I-95 / Dunlawton Ave. Interchange.
- Water and Sewer are available from the City of Port Orange