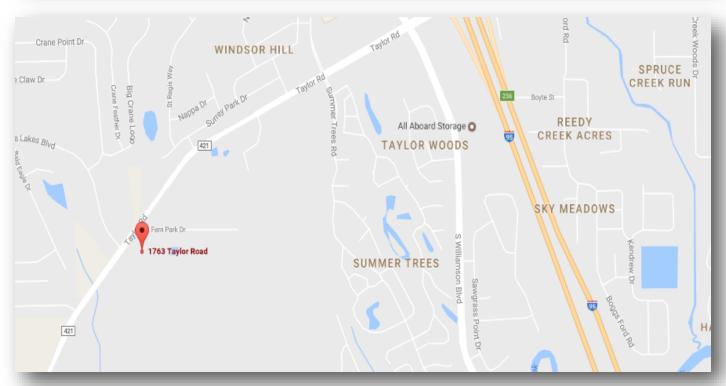

**Location:** South side of Taylor Road directly across from the lighted intersection of Crane Lakes Blvd. and Taylor Road, in Port Orange.