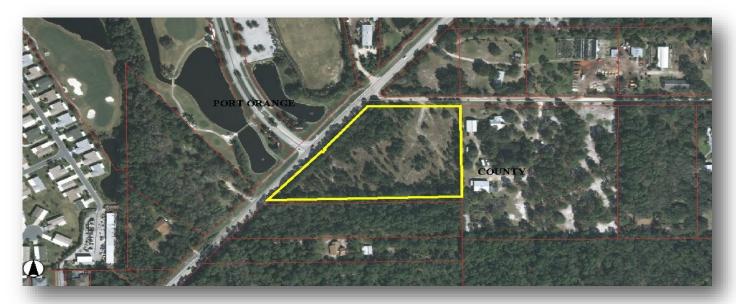

## Over 600 Ft of Frontage on Taylor Road

#### **Property Features**

Lot Size: 5.695 AC (248,075 SF)

Volusia County Parcel ID: 6224-00-00-0050

**Zoning:** Capital Development Group (PCD) Planned Commercial Development, City of Port Orange

**Traffic Count:** 15,370 (AADT 2015)

**Location:** South side of Taylor Road directly across from the lighted intersection of Crane Lakes Blvd. and Taylor Road, in Port Orange.

#### **Highlights:**

- Located at the intersection of the Traffic Light at main Entrance to Crane Lakes Golf & Country Club in Port Orange
- Over 600 ft. Frontage on Taylor Road
- Property borders Fern Park Drive to the East
- Future Land Use is Office Residential Transitional, which accommodates Professional/Medical Offices, Retail Sales, Personal Services, Multi-Family Developments, and Institutional uses.
- Located less than 3 miles from I-95 / Dunlawton Ave. Interchange.
- Water and Sewer are available from the City of Port Orange