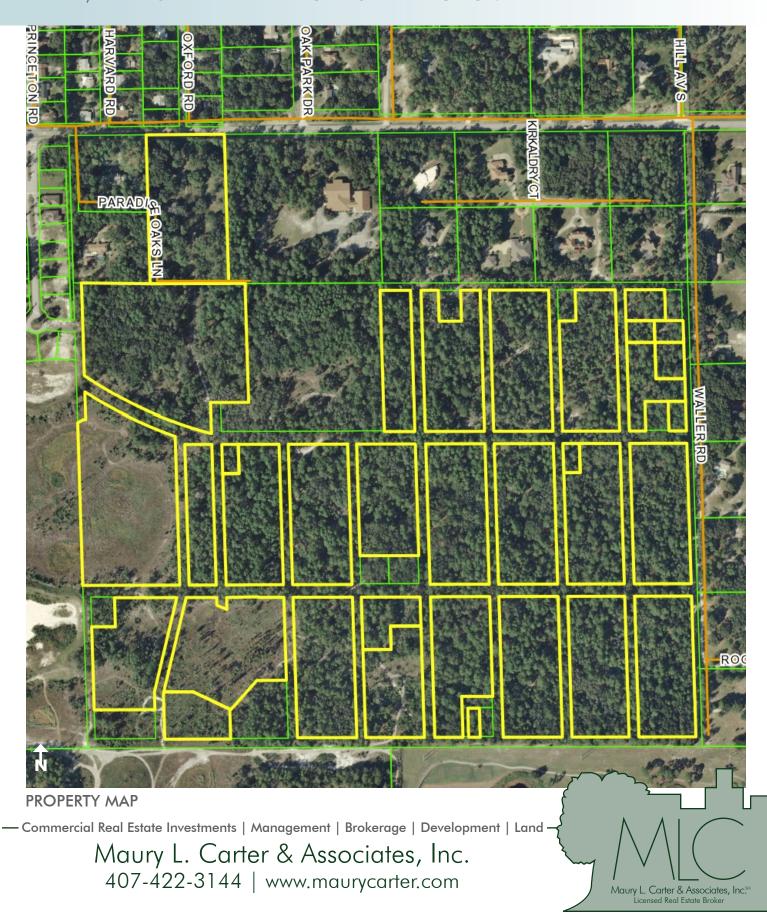

## SIZE

 $110\pm$  gross acres (153 single family residential units)

# PRICE

\$2,500,000 or \$16,339/residential blank SOLD

APPROVED PD PD available upon request

#### SCHOOLS Volusia County Schools, District 1 (myvolusiaschools.org)

**UTILITIES** Water and sewer available to site

**ROAD FRONTAGE** 332'± on Orange Camp Rd