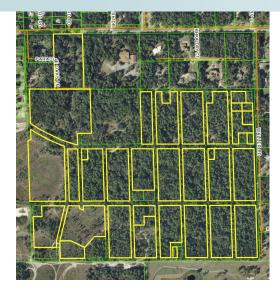

# ORANGE CAMP ROAD

110± gross acres (153 SF Residential Blanks) DeLand, FL • RESIDENTIAL DEVELOPERS TAKE NOTICE!

## LOCATION

Located on the south side of Orange Camp Road, east of S. Woodland Boulevard (US 17-92) in DeLand, Volusia County, FL.

## SIZE

 $110\pm$  gross acres (153 single family residential units)

#### SCHOOLS Volusia County Schools, District 1 (myvolusiaschools.org)

**UTILITIES** Water and sewer available to site

**ROAD FRONTAGE** 332'± on Orange Camp Rd