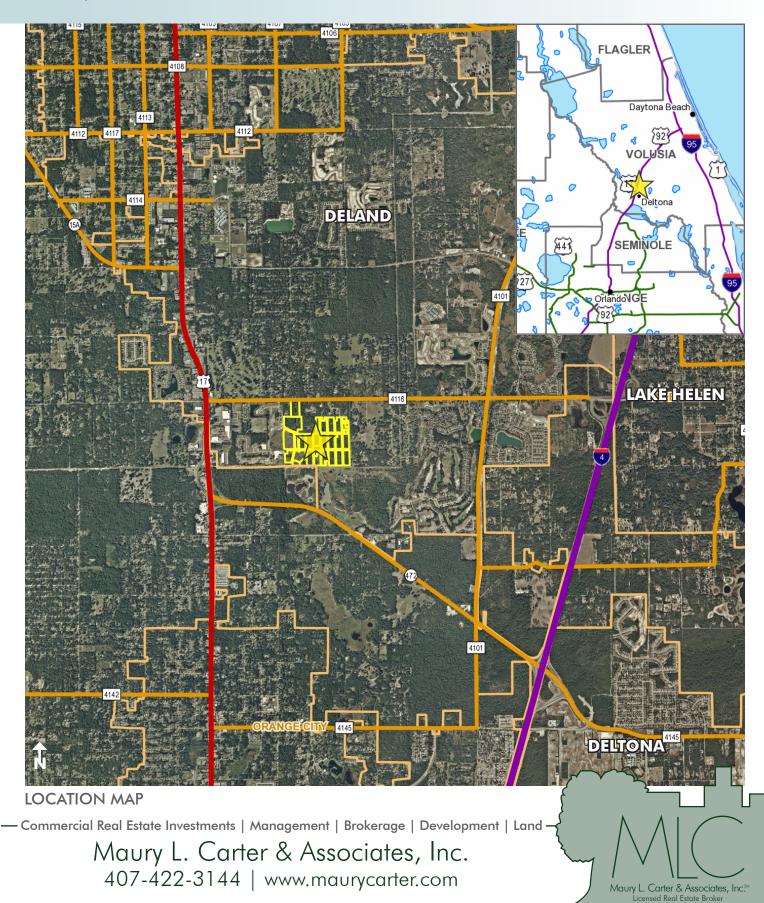

## LOCATION

Located on the south side of Orange Camp Road, east of S. Woodland Boulevard (US 17-92) in DeLand, Volusia County, FL.

#### DESCRIPTION

Proximity to cities and roadways: within city limits of DeLand, 30 minutes to New Symrna Beach, 40 minutes to downtown Orlando, 30 minutes to Daytona, 1.5 hours to Jacksonville, Interstate 4 located 2.5 miles east of property (with full interchange), I-95 less than 20 minutes away.