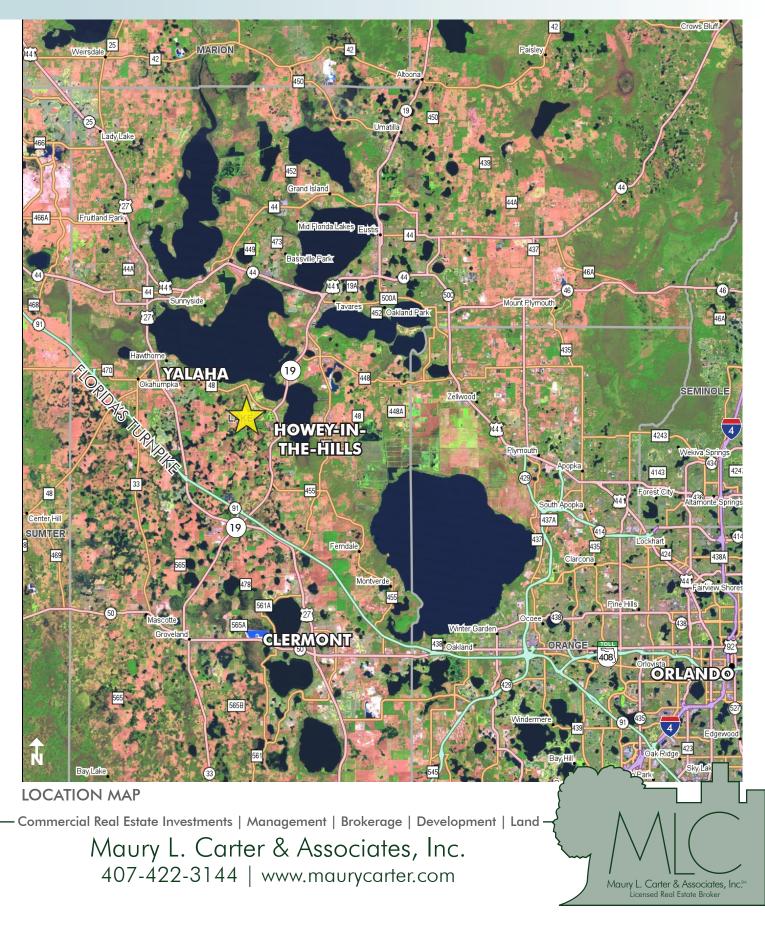

#### LOCATION

Located on the north side of Number 2 Road in Yalaha, FL, just north of the City of Clermont and 4 miles north of Florida's Turnpike.