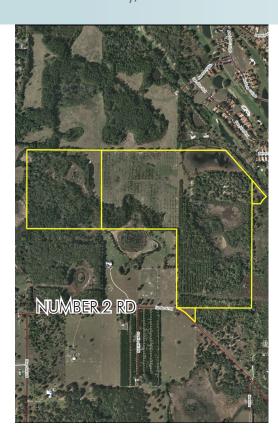

#### LOCATION

Located on the north side of Number 2 Road in Yalaha, FL, just north of the City of Clermont and 4 miles north of Florida's Turnpike.

### ROAD FRONTAGE

415± feet along Number 2 Road

### DESCRIPTION

Single Family Residential Development opportunity in the heart of Lake County! The subject is directly adjacent to the Mission Inn Resort and Club, which features two golf courses and several single family subdivisions. The Lake County market continues to improve, with exceptional activity in the area surrounding the resort. Excellent location and physical features give this site great single family residential potential!