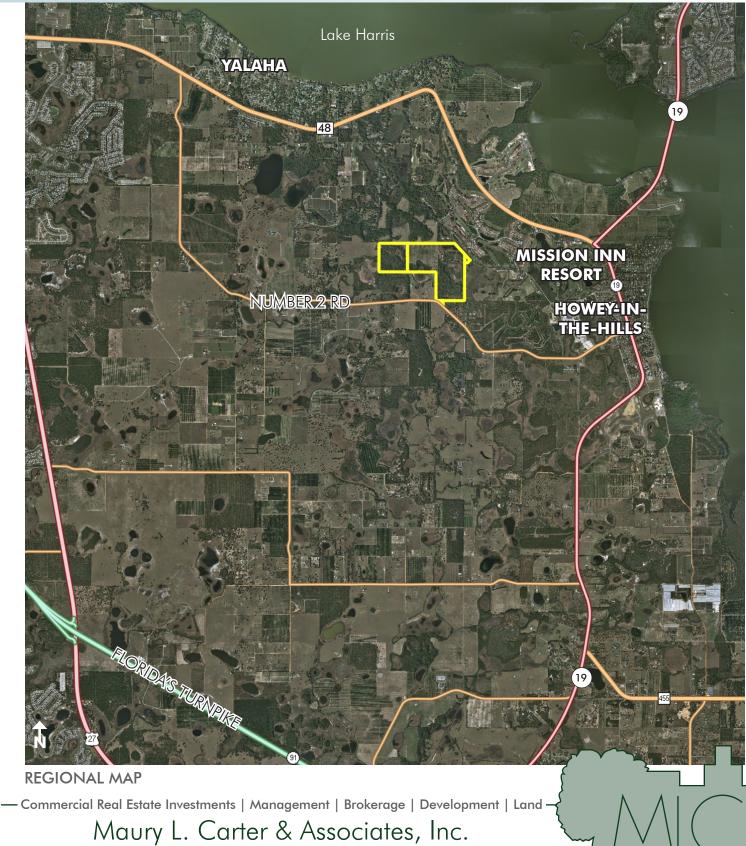

#### LOCATION

Located on the north side of Number 2 Road in Yalaha, FL, just north of the City of Clermont and 4 miles north of Florida's Turnpike.