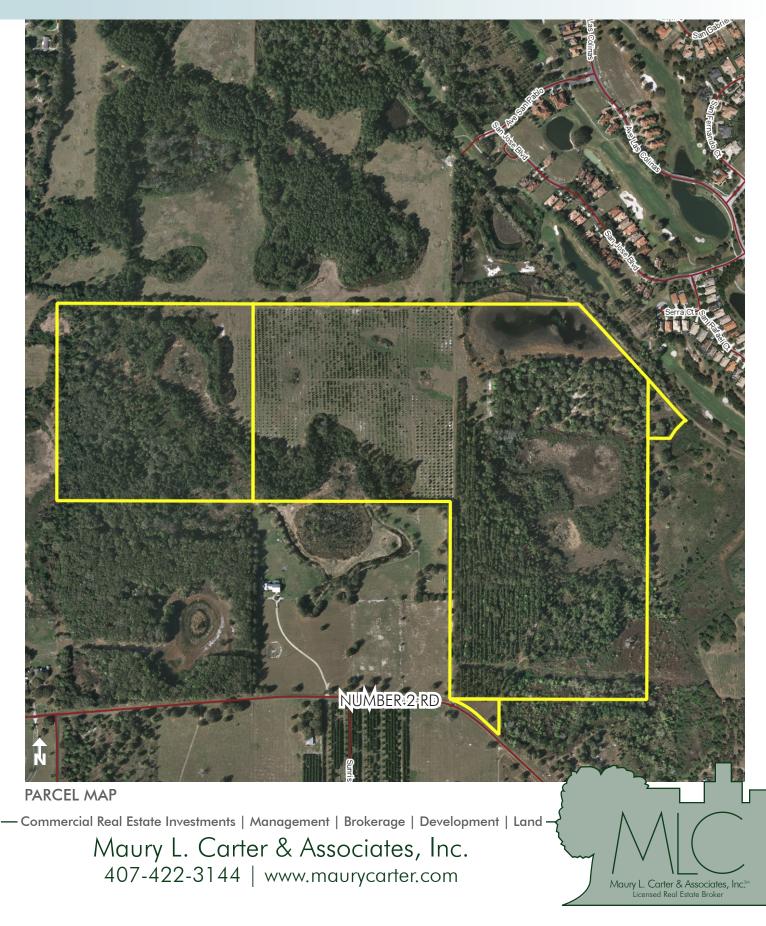

#### LOCATION

Located on the north side of Number 2 Road in Yalaha, FL, just north of the City of Clermont and 4 miles north of Florida's Turnpike.

### ROAD FRONTAGE

415± feet along Number 2 Road

### DESCRIPTION

Single Family Residential Development opportunity in the heart of Lake County! The subject is directly adjacent to the Mission Inn Resort and Club, which features two golf courses and several single family subdivisions. The Lake County market continues to improve, with exceptional activity in the area surrounding the resort. Excellent location and physical features give this site great single family residential potential!