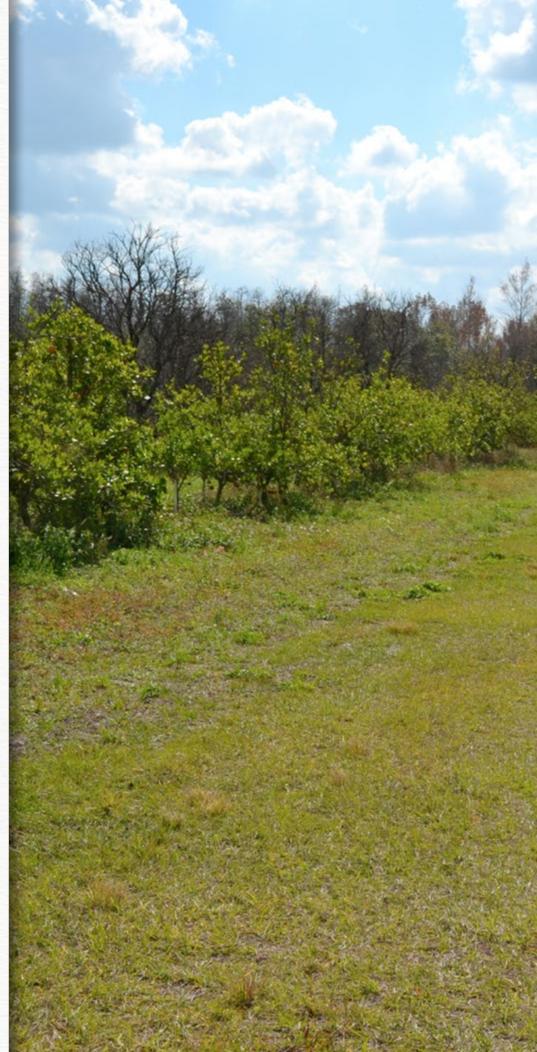

## Hwy 33 Clermont 68 Acres Clermont, FL • Lake County

This property is a former citrus grove with an excellent well and irrigation system present that could be utilized for other agricultural crops or cattle. Property has ample road frontage on SR 33. The Uplands have excellent drainage and the property would make a great homesite or family compound.

**Uplands/Wetlands:** 

41 +/- acres Uplands 27 +/- acres Lowlands Land Cover: Dead Citrus Trees

Structures: Well and pump shed with wire enclosure

Zoning/FLU: Green Swamp Core Conservation

Current Use: Former Citrus Grove