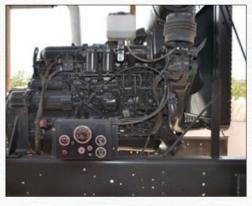

Acreage: 68 +/- acres Sale Price: \$349,500 Price per Acre: \$5,139.70

County: Lake

Site Address: SR 33, north of Lake County Line, Clermont, FL

Road Frontage: 1169 +/- FT on SR 33

Irrigation/Wells: (1) 10-inch well with 8 cylinder Ford Diesel Power Unit, 1000 gallon fuel tank, and Microjet Irrigation System Soil Types: Predominately Kendrick, Myakka, Wauchula Sands