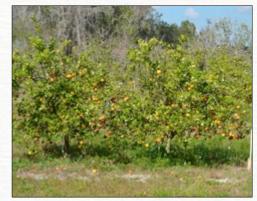

## Hwy 33 Clermont 68 Acres Clermont, FL • Lake County

This property is a former citrus grove with an excellent well and irrigation system present that could be utilized for other agricultural crops or cattle. Property has ample road frontage on SR 33. The Uplands have excellent drainage and the property would make a great homesite or family compound.

**Uplands/Wetlands:** 

41 +/- acres Uplands 27 +/- acres Lowlands Land Cover: Dead Citrus Trees

Structures: Well and pump shed with wire enclosure

Zoning/FLU: Green Swamp Core Conservation

Current Use: Former Citrus Grove