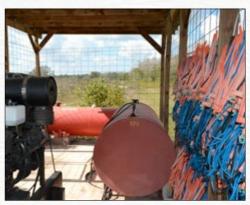

Acreage: 68 +/- acres Sale Price: \$349,500 Price per Acre: \$5,139.70

County: Lake

Site Address: SR 33, north of Lake County Line, Clermont, FL

Road Frontage: 1169 +/- FT on SR 33

Irrigation/Wells: (1) 10-inch well with 8 cylinder Ford Diesel Power Unit, 1000 gallon fuel tank, and Microjet Irrigation System Soil Types: Predominately Kendrick, Myakka, Wauchula Sands

**Uplands/Wetlands:** 

41 +/- acres Uplands 27 +/- acres Lowlands Land Cover: Dead Citrus Trees

Structures: Well and pump shed with wire enclosure

Zoning/FLU: Green Swamp Core Conservation

Current Use: Former Citrus Grove