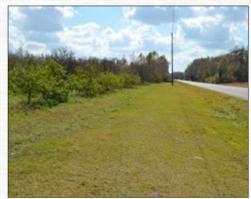

Acreage: 68 +/- acres Sale Price: \$349,500 Price per Acre: \$5,139.70

County: Lake

Site Address: SR 33, north of Lake County Line, Clermont, FL

Road Frontage: 1169 +/- FT on SR 33

Irrigation/Wells: (1) 10-inch well with 8 cylinder Ford Diesel Power Unit, 1000 gallon fuel tank, and Microjet Irrigation System Soil Types: Predominately Kendrick, Myakka, Wauchula Sands

Potential Uses: Landscape nurseries, tree farms, ranchette development, citrus, pomegranate or peach growers

Taxes: 427.37

Parcel IDs: 052425000400001000, 082425000100001900

GPS: 28.421783, 81.828606

**Driving Directions:** Property is located on the east side of SR 33 just 1/2 mile north of Lake County CR 561 intersection.