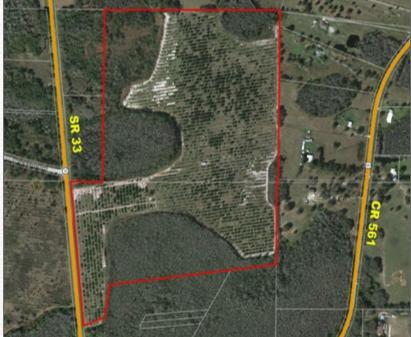

Acreage: 68 +/- acres Sale Price: \$349,500 Price per Acre: \$5,139.70

County: Lake

Site Address: SR 33, north of Lake County Line, Clermont, FL

Road Frontage: 1169 +/- FT on SR 33

Irrigation/Wells: (1) 10-inch well with 8 cylinder Ford Diesel Power Unit, 1000 gallon fuel tank, and Microjet Irrigation System Soil Types: Predominately Kendrick, Myakka, Wauchula Sands

**Uplands/Wetlands:** 

41 +/- acres Uplands 27 +/- acres Lowlands Land Cover: Dead Citrus Trees

Structures: Well and pump shed with wire enclosure

Zoning/FLU: Green Swamp Core Conservation

Current Use: Former Citrus Grove

Potential Uses: Landscape nurseries, tree farms, ranchette development, citrus, pomegranate or peach growers

Taxes: 427.37

Parcel IDs: 052425000400001000, 082425000100001900

GPS: 28.421783, 81.828606

**Driving Directions:** Property is located on the east side of SR 33 just 1/2 mile north of Lake County CR 561 intersection.