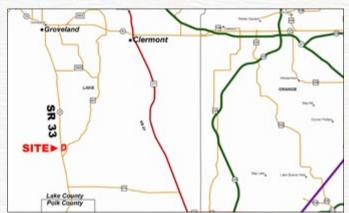

Potential Uses: Landscape nurseries, tree farms, ranchette development, citrus, pomegranate or peach growers

Taxes: 427.37

Parcel IDs: 052425000400001000, 082425000100001900

GPS: 28.421783, 81.828606

**Driving Directions:** Property is located on the east side of SR 33 just 1/2 mile north of Lake County CR 561 intersection.