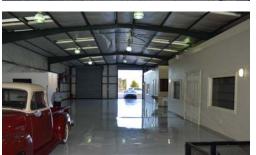

#### THE BUILDING

- 5,000 SF
- 523 SF of office
- 13' 16' clear height
- 4 10' x 14' electric rolling steel grade doors
- Drive-thru bays
- 100' building depth
- Security lighting
- Wired for security cameras and speakers
- Epoxy floors
- Built in 1979
- New roof and skylights in 2014