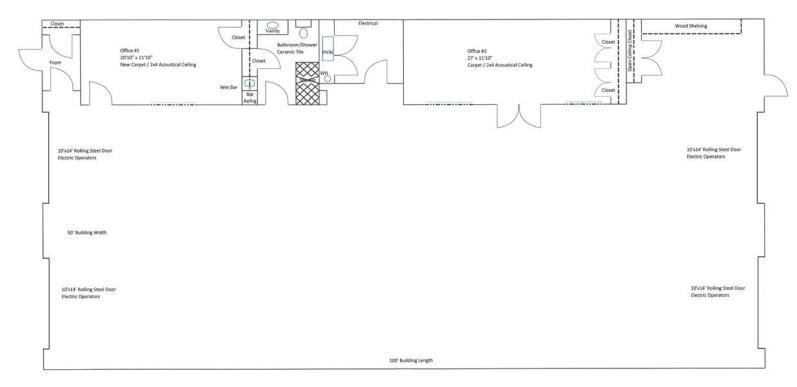

# **FLOOR PLAN**

#### THE BUILDING

- 5,000 SF
- 523 SF of office
- 13' 16' clear height
- 4 10' x 14' electric rolling steel grade doors
- Drive-thru bays
- 100' building depth
- Security lighting
- Wired for security cameras and speakers
- Epoxy floors
- Built in 1979
- New roof and skylights in 2014