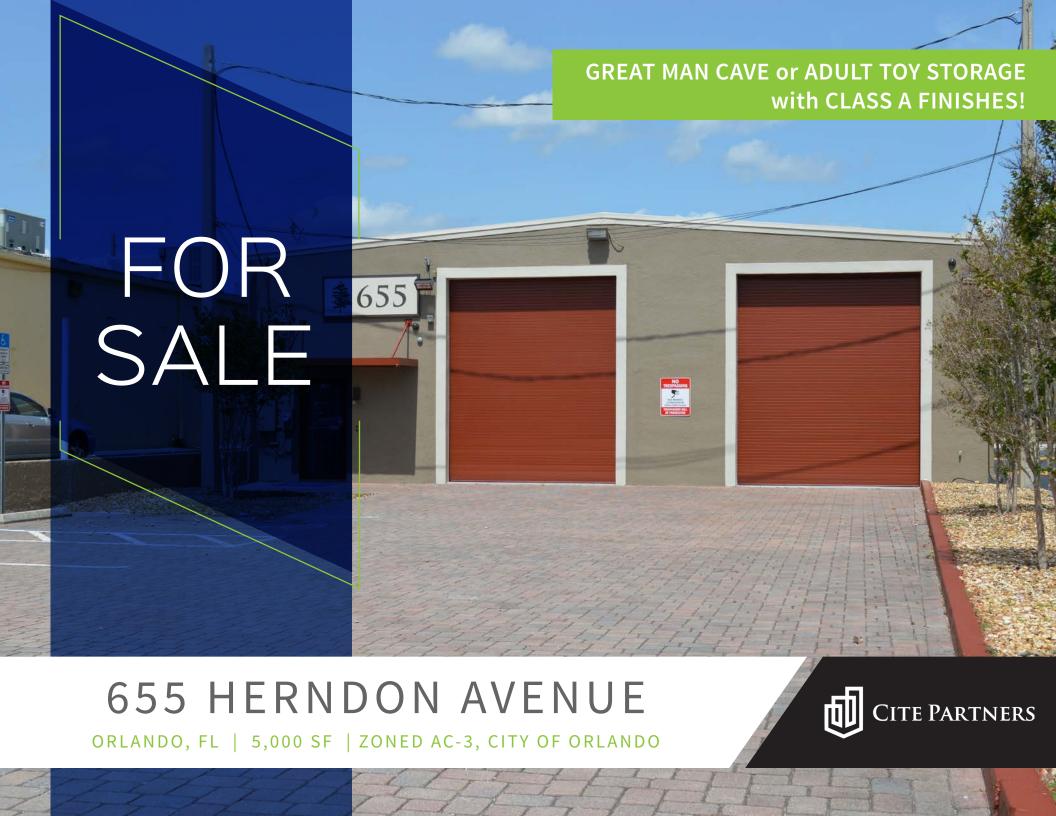

## **PROPERTY SPECIFICATIONS**

#### THE BUILDING

- 5,000 SF
- 523 SF of office
- 13' 16' clear height
- 4 10' x 14' electric rolling steel grade doors
- Drive-thru bays
- 100' building depth
- Security lighting
- Wired for security cameras and speakers
- Epoxy floors
- Built in 1979
- New roof and skylights in 2014

### THE PROPERTY

- 0.25 acres
- Zoned AC-3, City of Orlando
- Street-to-street access
- Brick paver front and rear parking/storage area
- 24' x 50' yard

## THE PRICE

\$995,000 (\$199.00/SF)