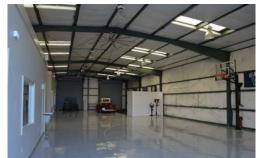

#### THE BUILDING

- 5,000 SF
- 523 SF of office
- 13' 16' clear height
- 4 10' x 14' electric rolling steel grade doors
- Drive-thru bays
- 100' building depth
- Security lighting
- Wired for security cameras and speakers
- Epoxy floors
- Built in 1979
- New roof and skylights in 2014