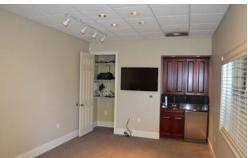

#### THE BUILDING

- 5,000 SF
- 523 SF of office
- 13' 16' clear height
- 4 10' x 14' electric rolling steel grade doors
- Drive-thru bays
- 100' building depth
- Security lighting
- Wired for security cameras and speakers
- Epoxy floors
- Built in 1979
- New roof and skylights in 2014