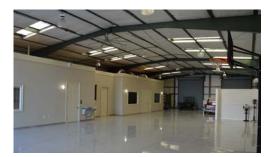

## **PROPERTY SPECIFICATIONS**

#### THE BUILDING

- 5,000 SF
- 523 SF of office
- 13' 16' clear height
- 4 10' x 14' electric rolling steel grade doors
- Drive-thru bays
- 100' building depth
- Security lighting
- Wired for security cameras and speakers
- Epoxy floors
- Built in 1979
- New roof and skylights in 2014