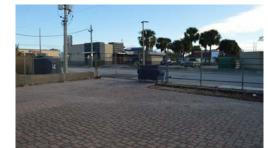

### THE PROPERTY

- 0.25 acres
- Zoned AC-3, City of Orlando
- Street-to-street access
- Brick paver front and rear parking/storage area
- 24' x 50' yard