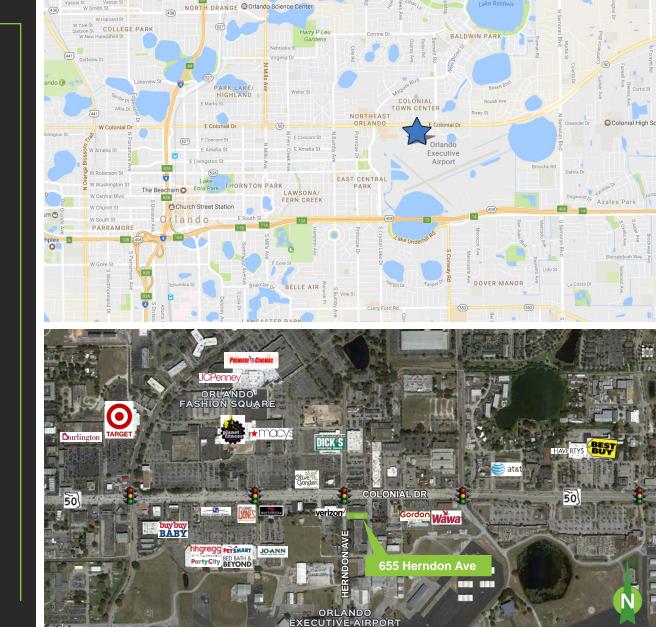

## **LOCATION**

- Excellent access to Colonial Drive
- Minutes from I-4 and SR 408 (East-West Expwy)
- Area amenities include Dick's Sporting Goods, Bed Bath and Beyond, Petsmart, HH Gregg, Buy Buy Baby, Planet Fitness, Target and many others