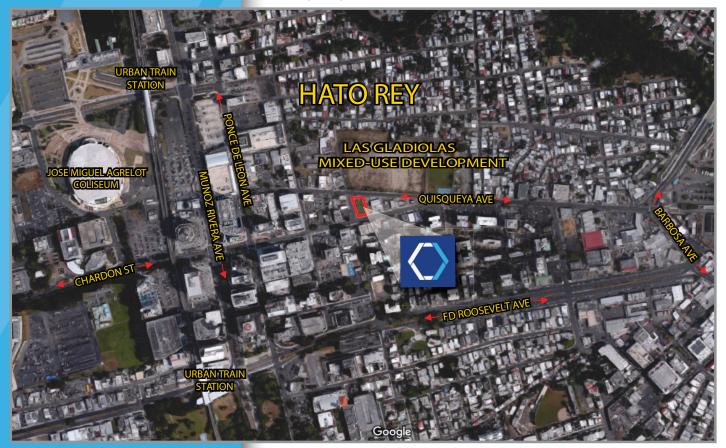

## **DESCRIPTION:**

Commercial Development Site consisting of **1,859.85 square meters**, located within the Hato Rey Commercial Business District, directly across the street from the currently under construction Las Gladiolas mixed-use development, to comprise 140 housing units and 4,500 square feet of commercial space.

| LOCATION:                                                                                 | LOCATION INFLUENCE:                                                                                                                               |
|-------------------------------------------------------------------------------------------|---------------------------------------------------------------------------------------------------------------------------------------------------|
| Nos. 63-64, Quisqueya Avenue, Martín Peña Sector, Hato Rey<br>Ward, San Juan, Puerto Rico | Disctrict, along Quisqueya Avenue with immediate access to                                                                                        |
| SITE AREA:                                                                                | Ponce De Leon, Muñoz Rivera and Barbosa Avenues.                                                                                                  |
| 1,859.85 square meters                                                                    | In the immediate vicinity of many office buildings, retail, residential, commercial and institutional establishments, including shopping centers, |
| ZONING:                                                                                   | gas stations, government offices and fast food restaurants.                                                                                       |
| C-I (Medium-density Commercial)                                                           | SITE COORDINATES:                                                                                                                                 |
| PROPERTY ID (TAX CODE NUMBER):                                                            | - Latitude: 18°42707673 N                                                                                                                         |
| 063-022-367-01-001 and 063-022-367-02-000                                                 | - Longitude: -66° 05545902 W                                                                                                                      |