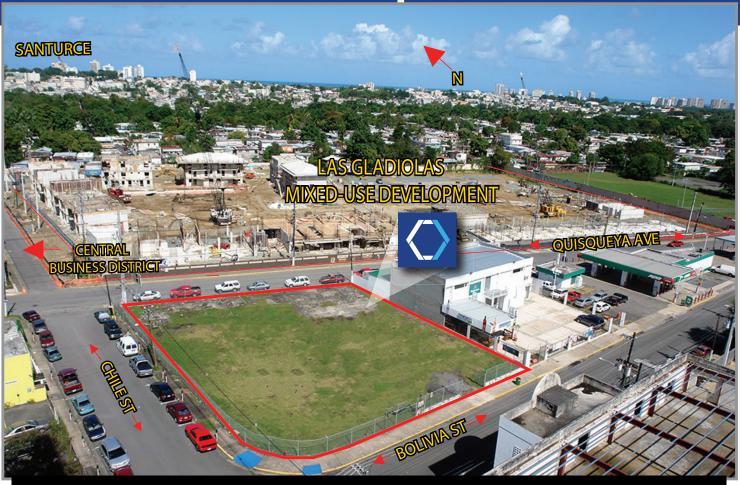

## **DESCRIPTION:**

Commercial Development Site consisting of **1,859.85 square meters**, located within the Hato Rey Commercial Business District, directly across the street from the currently under construction Las Gladiolas mixed-use development, to comprise 140 housing units and 4,500 square feet of commercial space.

| LOCATION:                                                                                 | LOCATION INFLUENCE:                                                                                                                               |
|-------------------------------------------------------------------------------------------|---------------------------------------------------------------------------------------------------------------------------------------------------|
| Nos. 63-64, Quisqueya Avenue, Martín Peña Sector, Hato Rey<br>Ward, San Juan, Puerto Rico | Disctrict, along Quisqueya Avenue with immediate access to                                                                                        |
| SITE AREA:                                                                                | Ponce De Leon, Muñoz Rivera and Barbosa Avenues.                                                                                                  |
| 1,859.85 square meters                                                                    | In the immediate vicinity of many office buildings, retail, residential, commercial and institutional establishments, including shopping centers, |
| ZONING:                                                                                   | gas stations, government offices and fast food restaurants.                                                                                       |
| C-I (Medium-density Commercial)                                                           | SITE COORDINATES:                                                                                                                                 |
| PROPERTY ID (TAX CODE NUMBER):                                                            | - Latitude: 18°42707673 N                                                                                                                         |
| 063-022-367-01-001 and 063-022-367-02-000                                                 | - Longitude: -66° 05545902 W                                                                                                                      |