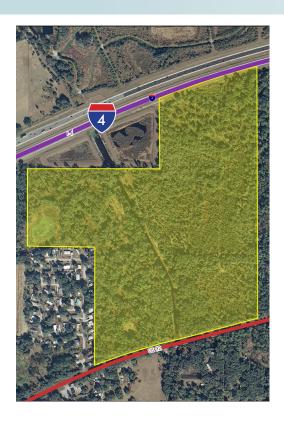

# I-4 & HIGHWAY 92

94± acres Hillsborough County, FL

### LOCATION

The property is located approximately  $\frac{1}{2}$  mile west of the McIntosh Road/I-4 interchange.

#### **SIZE**

94± acres

### **ROAD FRONTAGE**

 $1,712'\pm$  on US Highway 92  $1,044'\pm$  on I-4