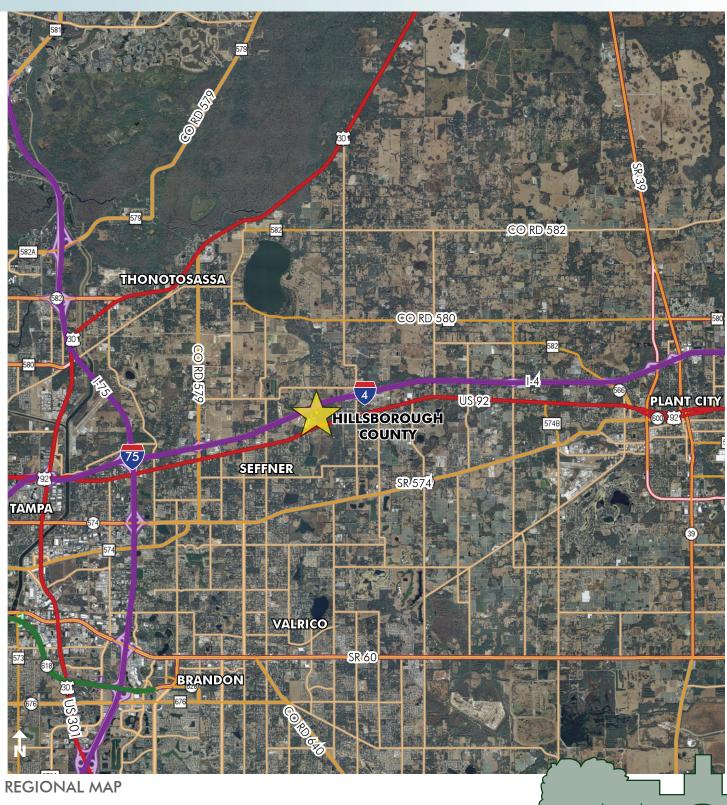

### LOCATION

The property is located approximately  $\frac{1}{2}$  mile west of the McIntosh Road/I-4 interchange.