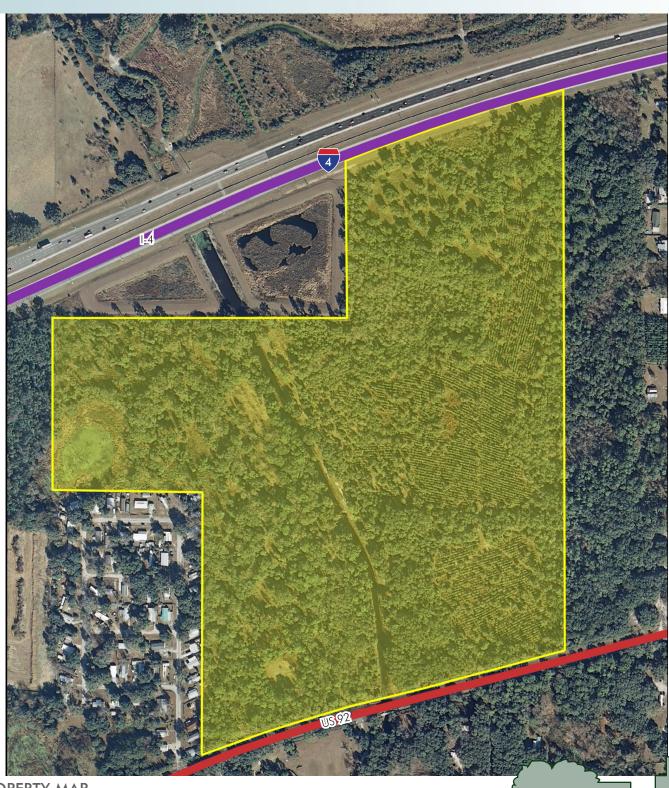

## I-4 & HIGHWAY 92

94± acres Hillsborough County, FL

Maury L. Carter & Associates, Inc.: Licensed Real Estate Broker

PROPERTY MAP

— Commercial Real Estate Investments | Management | Brokerage | Development | Land -

### LOCATION

The property is located approximately  $\frac{1}{2}$  mile west of the McIntosh Road/I-4 interchange.

### **ROAD FRONTAGE**

 $1,712'\pm$  on US Highway 92  $1,044'\pm$  on I-4