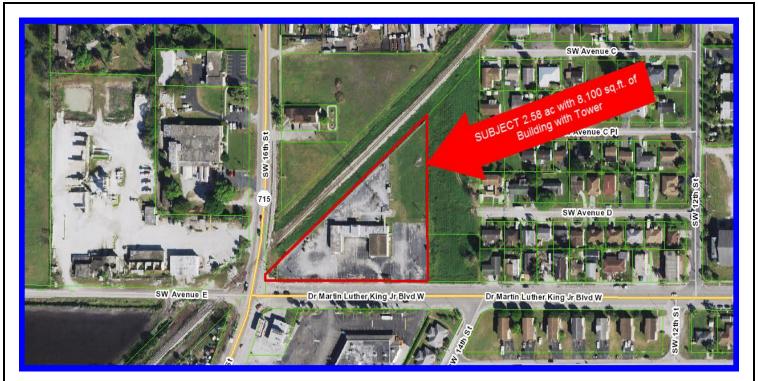

## 1525 Dr. Martin Luther King Jr. Blvd, Belle Glade, FL 33430

- 8,341 +/- sq. ft. Building
- 2.58 ac lot
- Office and Warehouse
- NE Corner Lot MLK Blvd & SW 16<sup>th</sup> St
- CBS Construction
- Year Built 1972
- ZONED: B-2, Restricted Business Districts with an underlying land-use of Mixed Use
- Large paved parking lot
- PCN: 04-37-43-31-01-026-0040
- PRICE: \$480,000.00 cash (1)
- (1) Proof of Funds or Funding maybe be required prior the property being shown. Please send proof of funds to dplewis@dplewis.com