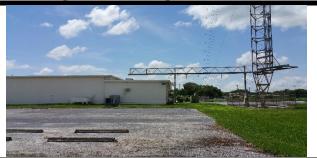

## 1525 Dr. Martin Luther King Jr. Blvd, Belle Glade, FL 33430

- 8,341 +/- sq. ft. Building
- 2.58 ac lot
- Office and Warehouse
- NE Corner Lot MLK Blvd & SW 16<sup>th</sup> St
- CBS Construction
- Year Built 1972
- ZONED: B-2, Restricted Business Districts with an underlying land-use of Mixed Use
- Large paved parking lot
- PCN: 04-37-43-31-01-026-0040
- PRICE: \$480,000.00 cash (1)
- (1) Proof of Funds or Funding maybe be required prior the property being shown. Please send proof of funds to dplewis@dplewis.com