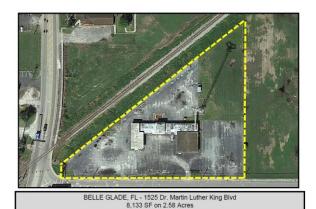

## 1525 Dr. Martin Luther King Jr. Blvd, Belle Glade, FL 33430

- 8,341 +/- sq. ft. Building
- 2.58 ac lot
- Office and Warehouse
- NE Corner Lot MLK Blvd & SW 16<sup>th</sup> St
- CBS Construction
- Year Built 1972
- ZONED: B-2, Restricted Business Districts with an underlying land-use of Mixed Use
- Large paved parking lot
- PCN: 04-37-43-31-01-026-0040
- PRICE: \$480,000.00 cash (1)
- (1) Proof of Funds or Funding maybe be required prior the property being shown. Please send proof of funds to dplewis@dplewis.com