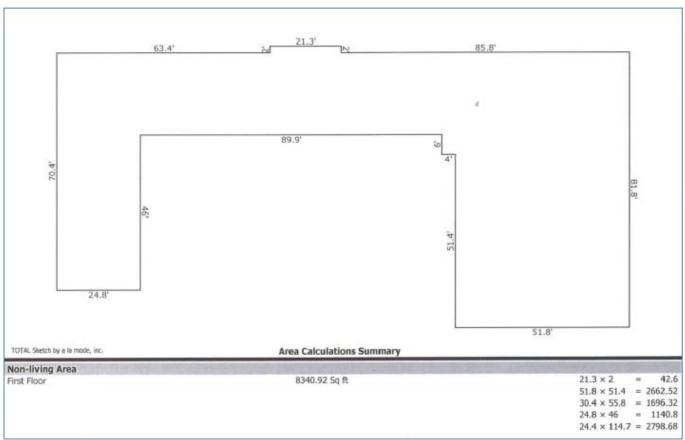

## 1525 Dr. Martin Luther King Jr. Blvd, Belle Glade, FL 33430

- 8,341 +/- sq. ft. Building
- 2.58 ac lot
- Office and Warehouse
- NE Corner Lot MLK Blvd & SW 16<sup>th</sup> St
- CBS Construction
- Year Built 1972
- ZONED: B-2, Restricted Business Districts with an underlying land-use of Mixed Use
- Large paved parking lot
- PCN: 04-37-43-31-01-026-0040
- PRICE: \$480,000.00 cash (1)
- (1) Proof of Funds or Funding maybe be required prior the property being shown. Please send proof of funds to dplewis@dplewis.com

**Building Sketch**