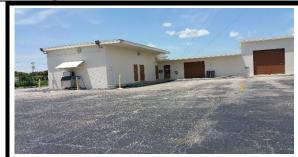

## **FOR SALE**

1525 Dr. Martin Luther King Jr. Blvd Large Corner Lot - Free Standing Building – Belle Glade, FL

## 1525 Dr. Martin Luther King Jr. Blvd, Belle Glade, FL 33430

- 8,341 +/- sq. ft. Building
- 2.58 ac lot
- Office and Warehouse
- NE Corner Lot MLK Blvd & SW 16<sup>th</sup> St
- CBS Construction
- Year Built 1972
- ZONED: B-2, Restricted Business Districts with an underlying land-use of Mixed Use
- Large paved parking lot
- PCN: 04-37-43-31-01-026-0040
- PRICE: \$480,000.00 cash (1)
- (1) Proof of Funds or Funding maybe be required prior the property being shown. Please send proof of funds to dplewis@dplewis.com