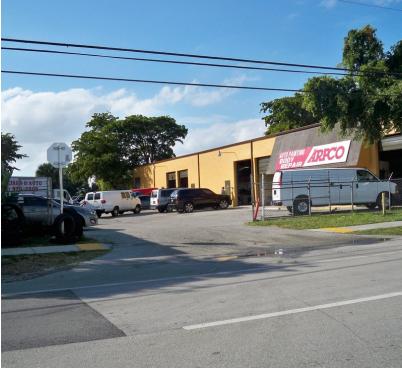

For Sale Small-Bay Warehouses (24 Bays) Pompano Beach, FL

## 601-605 NW 31st Avenue

Pompano Beach, Florida 33069

## **Property Features**

- 24 Bays @ 1,200 SF Each
- Great for Automotive Tenants
- ±28,800 SF in Three Buildings Situated on a 1.42 Acre Parcel
- All Tenants are Month-to-Month or Short-Term Lease
- Value Add Opportunity
- Current Rents Under Market