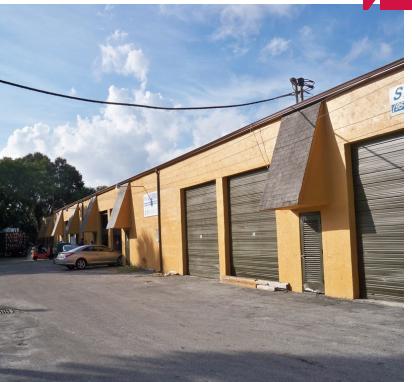

For Sale Small-Bay Warehouses (24 Bays) Pompano Beach, FL

## 601-605 NW 31st Avenue

Pompano Beach, Florida 33069

## **Property Features**

- 24 Bays @ 1,200 SF Each
- Great for Automotive Tenants
- ±28,800 SF in Three Buildings Situated on a 1.42 Acre Parcel
- All Tenants are Month-to-Month or Short-Term Lease
- Value Add Opportunity
- Current Rents Under Market