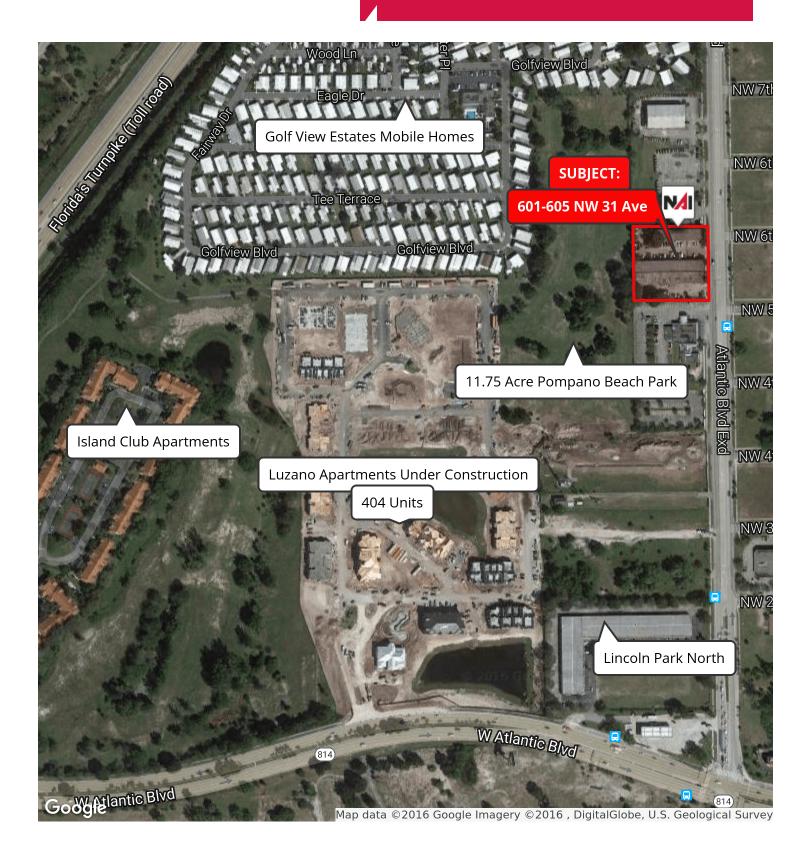

rm Lease
- Value Add Opportunity
- Current Rents Under Market



## Sale Price: \$2,399,000

NO WARRANTY OR REPRESENTATION, EXPRESS OR IMPLIED, IS MADE AS TO THE ACCURACY OF THE INFORMATION CONTAINED HEREIN, AND THE SAME IS SUBMITTED SUBJECT TO ERRORS, OMISSIONS, CHANGE OF PRICE, RENTAL OR OTHER CONDITIONS, PRIOR SALE, LEASE OR FINANCING, OR WITHDRAWAL WITHOUT NOTICE, AND OF ANY SPECIAL LISTING CONDITIONS IMPOSED BY OUR PRINCIPALS NO WARRANTIES OR REPRESENTATIONS ARE MADE AS TO THE CONDITION OF THE PROPERTY OR ANY HAZARDS CONTAINED THEREIN ARE ANY TO BE IMPLIED. For more information:

## Frank B. Morrison

954 489 4713 • fmorrison@rwnk.com

5300 North Federal Highway Fort Lauderdale, FL 33308 954 771 4400

rwnk.com • rwnkblog.com

For Sale Small-Bay Warehouses (24 Bays) Pompano Beach, FL





5300 North Federal Highway, Fort Lauderdale, FL 33308 | 954 771 4400 rwnk.com