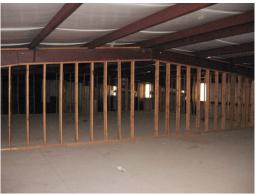

## **Commercial Division**

577 Mulberry Street P.O. Box 310 Macon, GA 31202 (478) 746-9421 (478) 742-2015 FAX info@fickling.com EMAIL

13,200 sf: 2,600 sf office,10,600 sf warehouse

Front: 4 bays with overhead doors & 1 drive-in area with 14x14 rollup door

Rear: 5 overhead doors

- Built in 1999
- 250' frontage
- 410' depth
- No zoning in county, used as commercial
- Water, septic, electric & phone
- 18' eave height; 20' center height
- 2017 Property Taxes: \$3,477.53
- This Clear Span warehouse is located on the McIntyre Bypass. It has good visibility. Ideal location for a distribution warehouse, automotive/truck center and a church, with high ceilings and open areas.