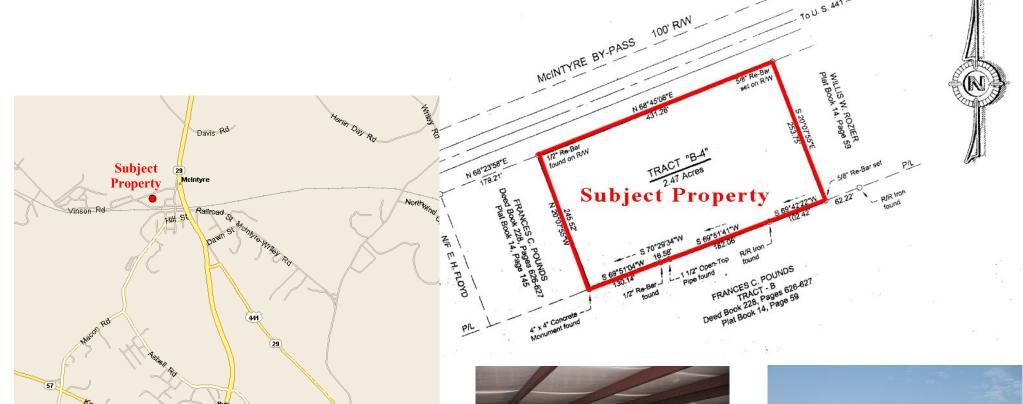

Rear: 5 overhead doors

- Built in 1999
- 250' frontage
- 410' depth
- No zoning in county, used as commercial
- Water, septic, electric & phone
- 18' eave height; 20' center height
- 2017 Property Taxes: \$3,477.53
- This Clear Span warehouse is located on the McIntyre Bypass. It has good visibility. Ideal location for a distribution warehouse, automotive/truck center and a church, with high ceilings and open areas.