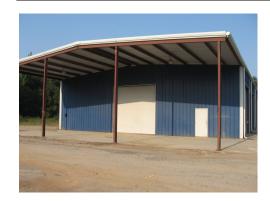

## **Commercial Division**

577 Mulberry Street P.O. Box 310 Macon, GA 31202 (478) 746-9421 (478) 742-2015 FAX info@fickling.com EMAIL

13,200 sf: 2,600 sf office,10,600 sf warehouse

Front: 4 bays with overhead doors & 1 drive-in area with 14x14 rollup door

Rear: 5 overhead doors

- Built in 1999
- 250' frontage
- 410' depth
- No zoning in county, used as commercial
- Water, septic, electric & phone
- 18' eave height; 20' center height
- 2017 Property Taxes: \$3,477.53
- This Clear Span warehouse is located on the McIntyre Bypass. It has good visibility. Ideal location for a distribution warehouse, automotive/truck center and a church, with high ceilings and open areas.