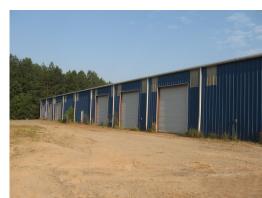

## **Commercial Division**

577 Mulberry Street P.O. Box 310 Macon, GA 31202 (478) 746-9421 (478) 742-2015 FAX info@fickling.com EMAIL

13,200 sf: 2,600 sf office,10,600 sf warehouse

Front: 4 bays with overhead doors & 1 drive-in area with 14x14 rollup door

Rear: 5 overhead doors

- Built in 1999
- 250' frontage
- 410' depth
- No zoning in county, used as commercial
- Water, septic, electric & phone
- 18' eave height; 20' center height
- 2017 Property Taxes: \$3,477.53
- This Clear Span warehouse is located on the McIntyre Bypass. It has good visibility. Ideal location for a distribution warehouse, automotive/truck center and a church, with high ceilings and open areas.