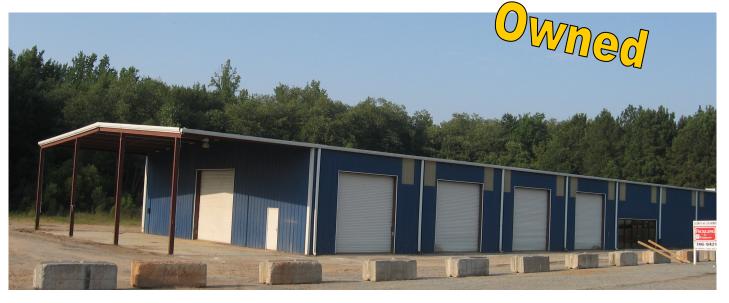

## **Commercial Division**

577 Mulberry Street P.O. Box 310 Macon, GA 31202 (478) 746-9421 (478) 742-2015 FAX info@fickling.com EMAIL

13,200 sf: 2,600 sf office,10,600 sf warehouse

Front: 4 bays with overhead doors & 1 drive-in area with 14x14 rollup door

Rear: 5 overhead doors

- Built in 1999
- 250' frontage
- 410' depth
- No zoning in county, used as commercial
- Water, septic, electric & phone
- 18' eave height; 20' center height
- 2017 Property Taxes: \$3,477.53
- This Clear Span warehouse is located on the McIntyre Bypass. It has good visibility. Ideal location for a distribution warehouse, automotive/truck center and a church, with high ceilings and open areas.