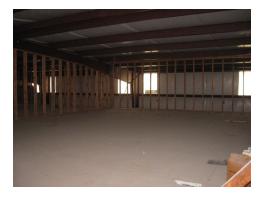

## **Commercial Division**

577 Mulberry Street P.O. Box 310 Macon, GA 31202 (478) 746-9421 (478) 742-2015 FAX info@fickling.com EMAIL

13,200 sf: 2,600 sf office,10,600 sf warehouse

Front: 4 bays with overhead doors & 1 drive-in area with 14x14 rollup door

Rear: 5 overhead doors

- Built in 1999
- 250' frontage
- 410' depth
- No zoning in county, used as commercial
- Water, septic, electric & phone
- 18' eave height; 20' center height
- 2017 Property Taxes: \$3,477.53
- This Clear Span warehouse is located on the McIntyre Bypass. It has good visibility. Ideal location for a distribution warehouse, automotive/truck center and a church, with high ceilings and open areas.