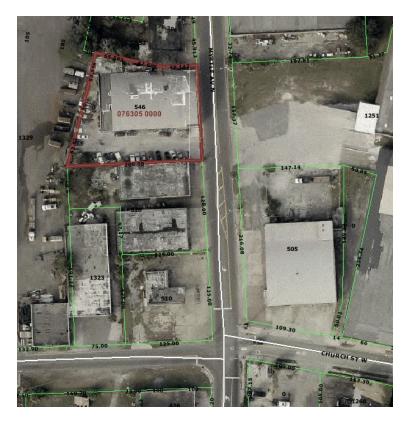

546 Myrtle Street, Jacksonville, FL 32204

### **PROPERTY FEATURES**

- Near I-95 & I-10 Interchange
- 1,500 SF Office Area
- 11,000 SF Warehouse/Storage Area
- 2-12' Ground Level Doors
- \$200,000