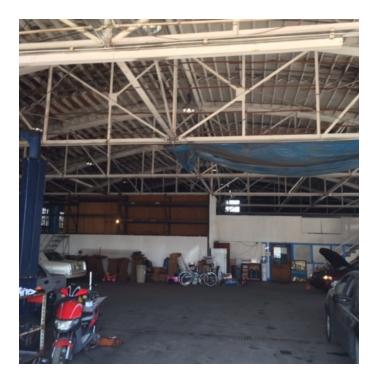

### **PROPERTY FEATURES**

- Near I-95 & I-10 Interchange
- 1,500 SF Office Area
- 11,000 SF Warehouse/Storage Area
- 2-12' Ground Level Doors
- \$200,000