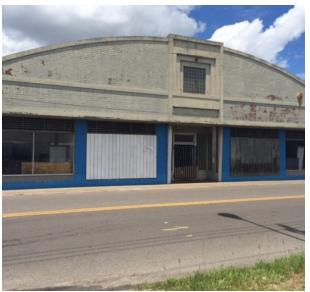

546 Myrtle Street, Jacksonville, FL 32204

### **PROPERTY FEATURES**

- Near I-95 & I-10 Interchange
- 1,500 SF Office Area
- 11,000 SF Warehouse/Storage Area
- 2-12' Ground Level Doors
- \$200,000

# **INDUSTRIAL FOR SALE**

546 Myrtle Street, Jacksonville, FL 32204

KW COMMERCIAL 4465 U.S. Hwy 17, Suite 2 Orange Park, FL 32003