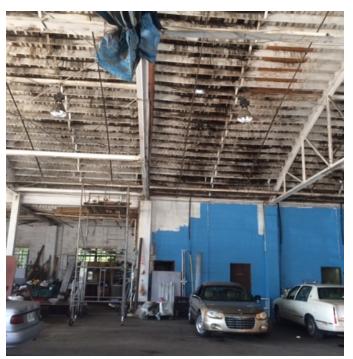

### **PROPERTY FEATURES**

- Near I-95 & I-10 Interchange
- 1,500 SF Office Area
- 11,000 SF Warehouse/Storage Area
- 2-12' Ground Level Doors
- \$200,000

546 Myrtle Street, Jacksonville, FL 32204