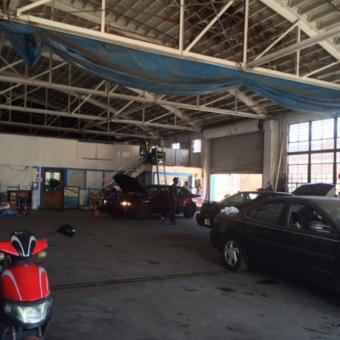

### **PROPERTY FEATURES**

- Near I-95 & I-10 Interchange
- 1,500 SF Office Area
- 11,000 SF Warehouse/Storage Area
- 2-12' Ground Level Doors
- \$200,000