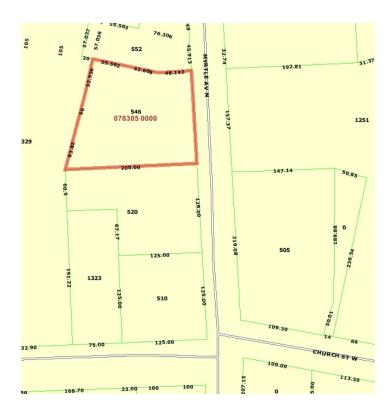

546 Myrtle Street, Jacksonville, FL 32204

### **PROPERTY FEATURES**

- Near I-95 & I-10 Interchange
- 1,500 SF Office Area
- 11,000 SF Warehouse/Storage Area
- 2-12' Ground Level Doors
- \$200,000