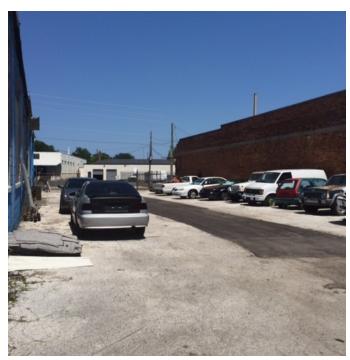

### **PROPERTY FEATURES**

- Near I-95 & I-10 Interchange
- 1,500 SF Office Area
- 11,000 SF Warehouse/Storage Area
- 2-12' Ground Level Doors
- \$200,000