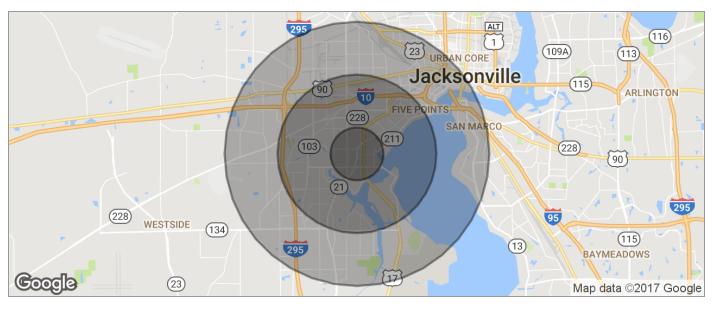

#### CYNTHIA MCLAIN

Associate 904.545.4195 cmclain@kahlecg.com

1644 Blanding Blvd., Jacksonville, FL 32210

| POPULATION                        | 1 MILE                        | 3 MILES                       | 5 MILES                       |
|-----------------------------------|-------------------------------|-------------------------------|-------------------------------|
| TOTAL POPULATION                  | 9,327                         | 70,154                        | 165,659                       |
| MEDIAN AGE                        | 37.0                          | 37.9                          | 36.2                          |
| MEDIAN AGE (MALE)                 | 36.3                          | 37.3                          | 35.6                          |
| MEDIAN AGE (FEMALE)               | 37.5                          | 38.0                          | 36.6                          |
| HOUSEHOLDS & INCOME               | 1 MII E                       | 2 MII EC                      | E MILEC                       |
| HOUSEHOLDS & INCOME               | 1 MILE                        | 3 MILES                       | 5 MILES                       |
| TOTAL HOUSEHOLDS                  | 3,882                         | 30,027                        | 67,079                        |
| # OF PERSONS PER HH               | 2.4                           | 2.3                           | 2.5                           |
| AVERAGE HH INCOME                 | \$54,614                      | \$58,756                      | \$55,851                      |
| AVERAGE HOUSE VALUE               | \$187,219                     | \$257,053                     | \$214,722                     |
| RACE                              | 1 MILE                        | 3 MILES                       | 5 MILES                       |
| % WHITE                           | 74.8%                         | 00.70/                        | E7 00/                        |
|                                   | 7 1.070                       | 66.7%                         | 57.2%                         |
| % BLACK                           | 18.0%                         | 26.0%                         | 35.1%                         |
| % BLACK<br>% ASIAN                |                               |                               |                               |
|                                   | 18.0%                         | 26.0%                         | 35.1%                         |
| % ASIAN                           | 18.0%<br>3.3%                 | 26.0%<br>2.9%                 | 35.1%<br>2.7%                 |
| % ASIAN<br>% HAWAIIAN             | 18.0%<br>3.3%<br>0.1%         | 26.0%<br>2.9%<br>0.0%         | 35.1%<br>2.7%<br>0.1%         |
| % ASIAN<br>% HAWAIIAN<br>% INDIAN | 18.0%<br>3.3%<br>0.1%<br>0.2% | 26.0%<br>2.9%<br>0.0%<br>0.2% | 35.1%<br>2.7%<br>0.1%<br>0.3% |

<sup>\*</sup> Demographic data derived from 2010 US Censu