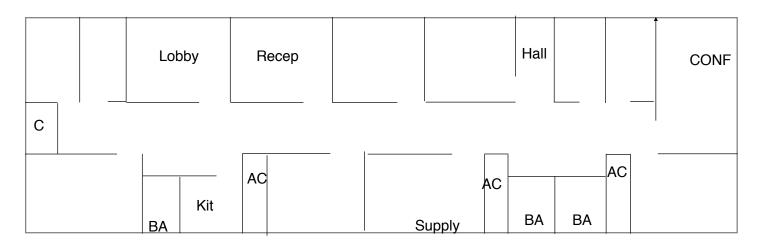

#### **PROPERTY FEATURES**

- Professional Office Building
- Frontage on Blanding Blvd.
- Murray Hill Area
- Lobby, Reception Area, 2 Public & 1
  Private Bathroom, Conference Room,
  Supply/Copy Room and 10 Offices
- 3000 SF
- \$275,000