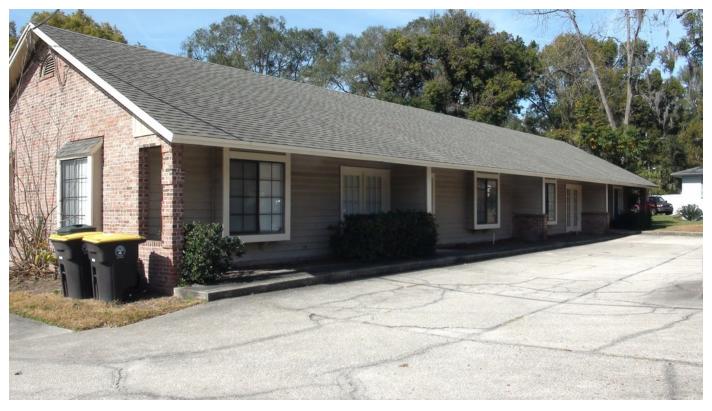

# **FRONT**

1644 Blanding Blvd., Jacksonville, FL 32210

#### **PROPERTY FEATURES**

- Professional Office Building
- Frontage on Blanding Blvd.
- Murray Hill Area
- Lobby, Reception Area, 2 Public & 1
  Private Bathroom, Conference Room,
  Supply/Copy Room and 10 Offices
- 3000 SF
- \$275,000