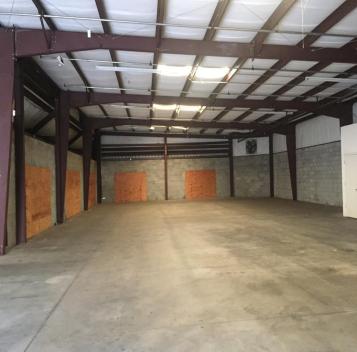

### PROPERTY DESCRIPTION

11,870 SF Industrial Facility Two buildings - Connected by truck loading area [1 dock high/1 grade level truck position]

10 Keyes Court: 6,625 SF 100% Air Conditioned Showroom/Office Building Dropped ceiling throughout Two grade level overhead doors

20 Keyes Court: 5,245 SF Open warehouse with 1 restroom 14'-16' ceiling height, clear span Two grade level overhead doors

Concrete Block & Metal Construction 23 Parking Spaces Fire Sprinklered

Desirable location with exposure on busy Ronald Reagan Blvd. Just off of Greenway [417] exit at Lake Mary Blvd Close proximity to Orlando-Sanford International Airport RI-1 Zoning, City of Sanford