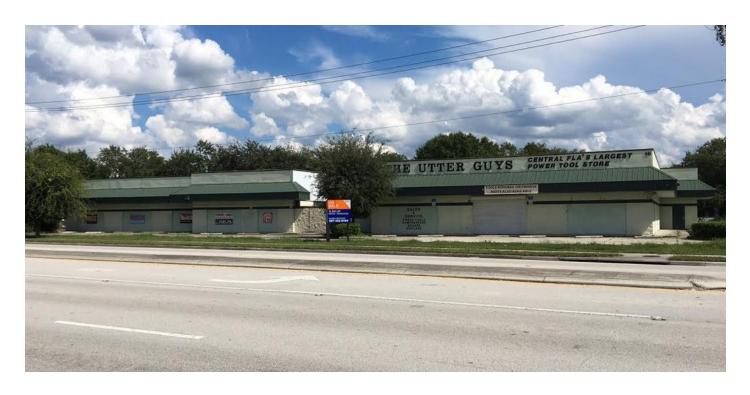

## SHOWROOM - OFFICE - WAREHOUSE

10 & 20 Keyes Court, Sanford, FL 32773

### PROPERTY DESCRIPTION

11,870 SF Industrial Facility Two buildings - Connected by truck loading area [1 dock high/1 grade level truck position]

10 Keyes Court: 6,625 SF 100% Air Conditioned Showroom/Office Building Dropped ceiling throughout Two grade level overhead doors

20 Keyes Court: 5,245 SF Open warehouse with 1 restroom 14'-16' ceiling height, clear span Two grade level overhead doors

Concrete Block & Metal Construction 23 Parking Spaces Fire Sprinklered

Desirable location with exposure on busy Ronald Reagan Blvd. Just off of Greenway [417] exit at Lake Mary Blvd Close proximity to Orlando-Sanford International Airport RI-1 Zoning, City of Sanford