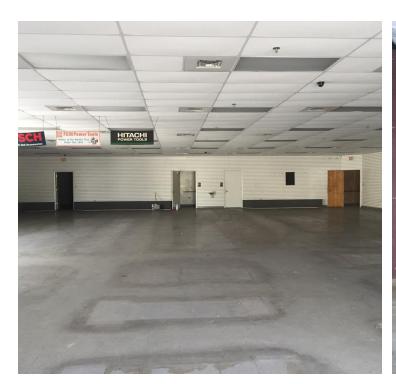

### PROPERTY DESCRIPTION

11,870 SF Industrial Facility Two buildings - Connected by truck loading area [1 dock high/1 grade level truck position]

10 Keyes Court: 6,625 SF 100% Air Conditioned Showroom/Office Building Dropped ceiling throughout Two grade level overhead doors

20 Keyes Court: 5,245 SF Open warehouse with 1 restroom 14'-16' ceiling height, clear span Two grade level overhead doors

Concrete Block & Metal Construction 23 Parking Spaces Fire Sprinklered

Desirable location with exposure on busy Ronald Reagan Blvd. Just off of Greenway [417] exit at Lake Mary Blvd Close proximity to Orlando-Sanford International Airport RI-1 Zoning, City of Sanford