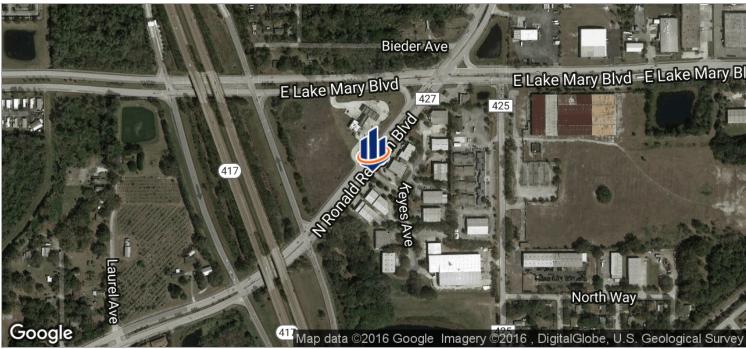

20 Keyes Court: 5,245 SF Open warehouse with 1 restroom 14'-16' ceiling height, clear span Two grade level overhead doors

Concrete Block & Metal Construction 23 Parking Spaces Fire Sprinklered

Desirable location with exposure on busy Ronald Reagan Blvd. Just off of Greenway [417] exit at Lake Mary Blvd Close proximity to Orlando-Sanford International Airport RI-1 Zoning, City of Sanford