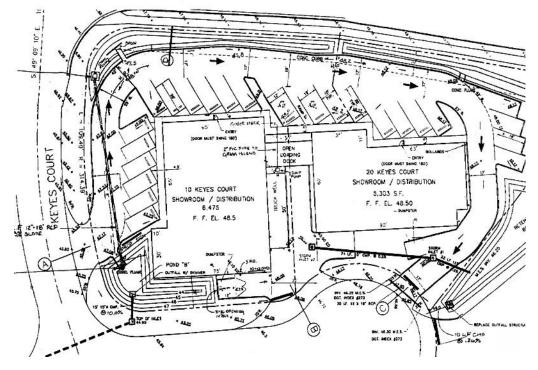

### PROPERTY DESCRIPTION

11,870 SF Industrial Facility Two buildings - Connected by truck loading area [1 dock high/1 grade level truck position]

10 Keyes Court: 6,625 SF 100% Air Conditioned Showroom/Office Building Dropped ceiling throughout Two grade level overhead doors

20 Keyes Court: 5,245 SF Open warehouse with 1 restroom 14'-16' ceiling height, clear span Two grade level overhead doors

Concrete Block & Metal Construction 23 Parking Spaces Fire Sprinklered

Desirable location with exposure on busy Ronald Reagan Blvd. Just off of Greenway [417] exit at Lake Mary Blvd Close proximity to Orlando-Sanford International Airport RI-1 Zoning, City of Sanford