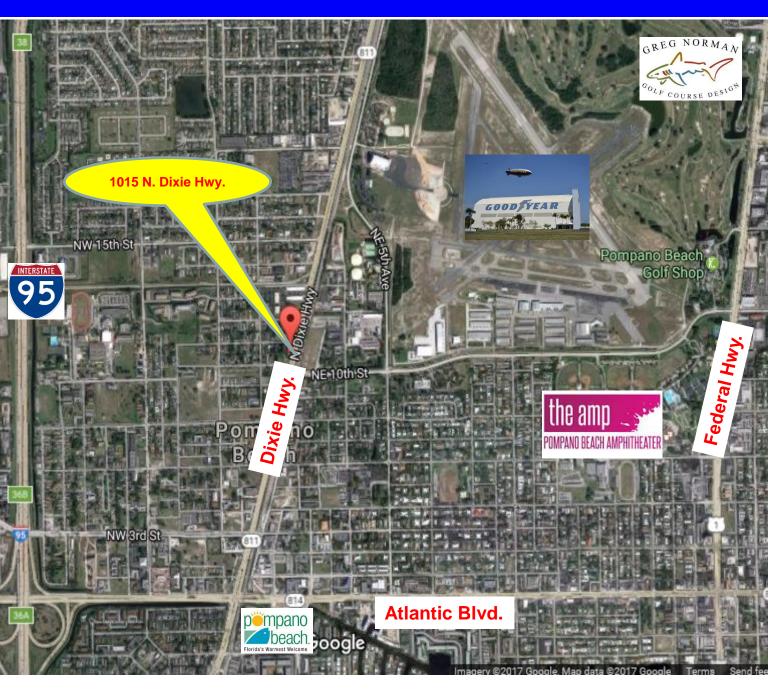

## **Location Map**

For Sale \$375,000 1015 N. Dixie Hwy. Pompano Beach, FL 33060

Disclaimer: This offering subject to errors, omissions, prior sale or withdrawal without notice.

1233 E. Hillsboro Blvd Deerfield Beach, FL 33441