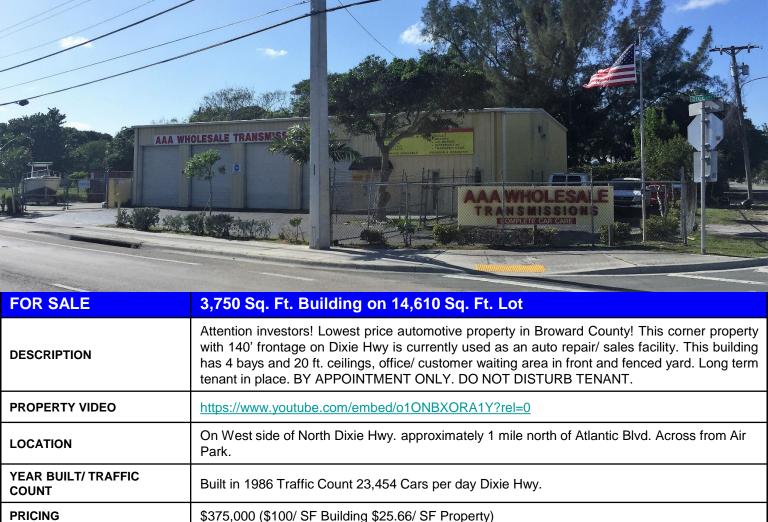

## High Visibility Automotive Facility

For Sale \$375,000 1015 N. Dixie Hwy. Pompano Beach, FL 33060

Disclaimer: This offering subject to errors, omissions, prior sale or withdrawal without notice.

1 mile