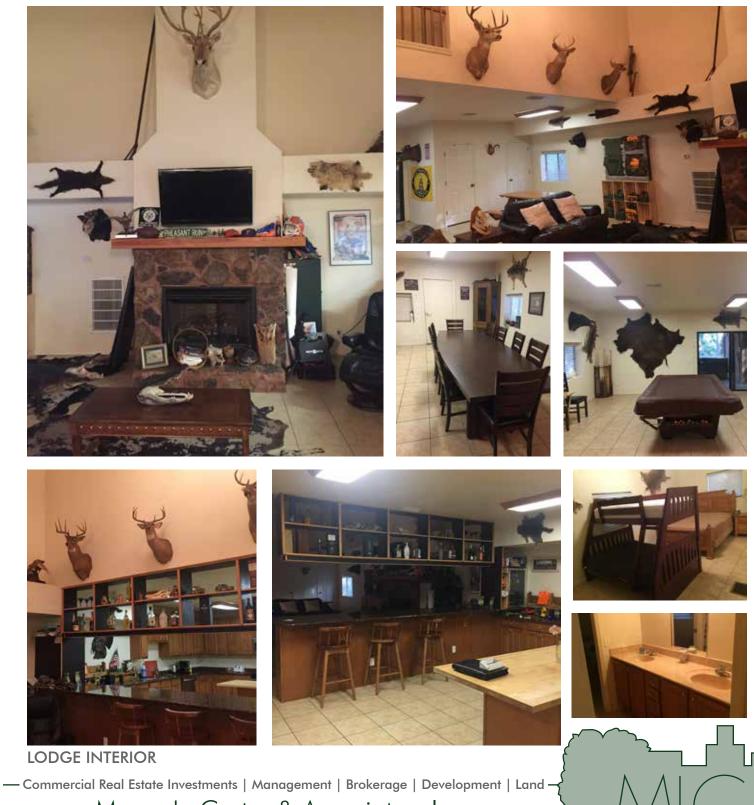

## DESCRIPTION

Ideal hunting preserve and recreational property! Property has a pond suitable for storing alligators inside of a  $100\pm$  acre chain link fence. Property includes a  $3,000\pm$  square foot lodge, 2 mobile homes, a pole barn, and storage facilities for hunting dogs. The property also has a tower set up for pheasant shoots (with a cage for storing pheasants), and several box stands throughout.

# **CHARLOTTE COUNTY HUNTING PRESERVE** 570± acres

Charlotte County, FL

- Commercial Real Estate Investments | Management | Brokerage | Development | Land Maury L. Carter & Associates, Inc. 407-422-3144 | www.maurycarter.com