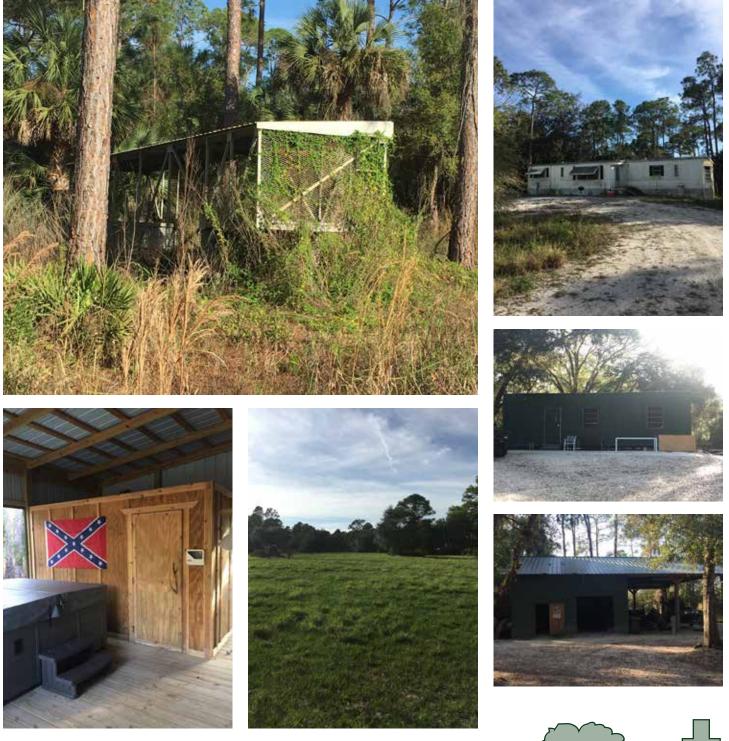

## DESCRIPTION

Ideal hunting preserve and recreational property! Property has a pond suitable for storing alligators inside of a  $100\pm$  acre chain link fence. Property includes a  $3,000\pm$  square foot lodge, 2 mobile homes, a pole barn, and storage facilities for hunting dogs. The property also has a tower set up for pheasant shoots (with a cage for storing pheasants), and several box stands throughout.