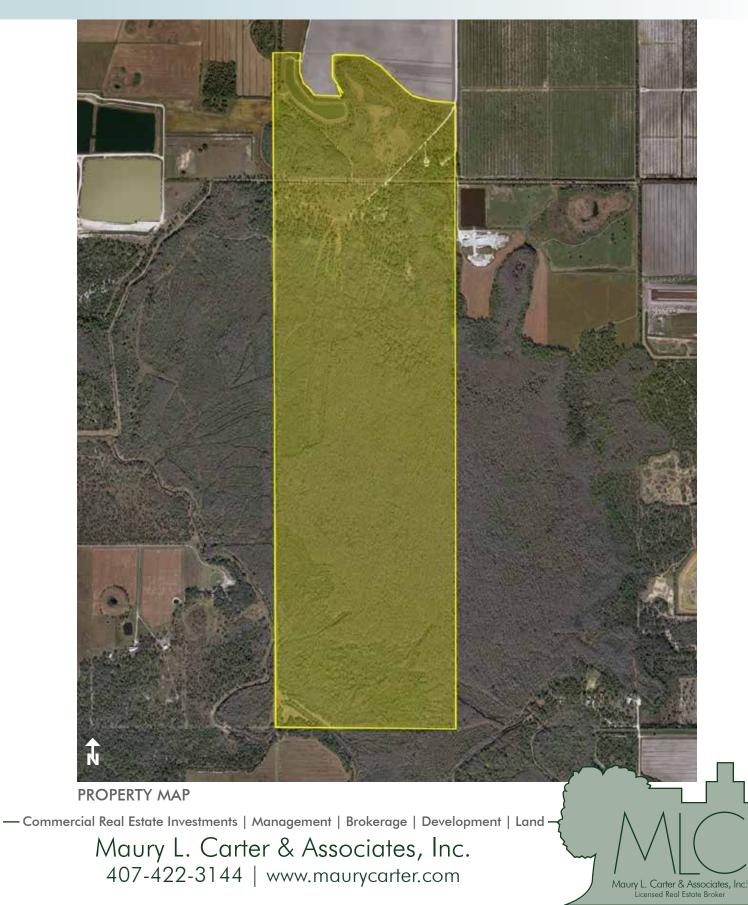

#### SIZE

570± acres

570± acres Charlotte County, FL

- Commercial Real Estate Investments | Management | Brokerage | Development | Land Maury L. Carter & Associates, Inc. 407-422-3144 | www.maurycarter.com