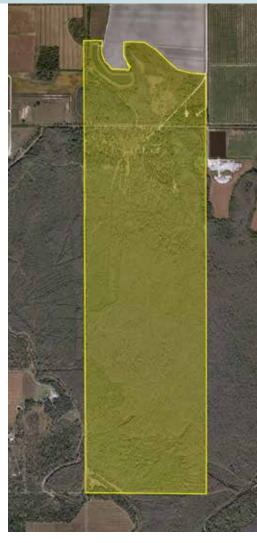

#### 570± acres Charlotte County, FL

#### SIZE

570± acres

## DESCRIPTION

Ideal hunting preserve and recreational property! Property has a pond suitable for storing alligators inside of a  $100\pm$  acre chain link fence. Property includes a  $3,000\pm$  square foot lodge, 2 mobile homes, a pole barn, and storage facilities for hunting dogs. The property also has a tower set up for pheasant shoots (with a cage for storing pheasants), and several box stands throughout.