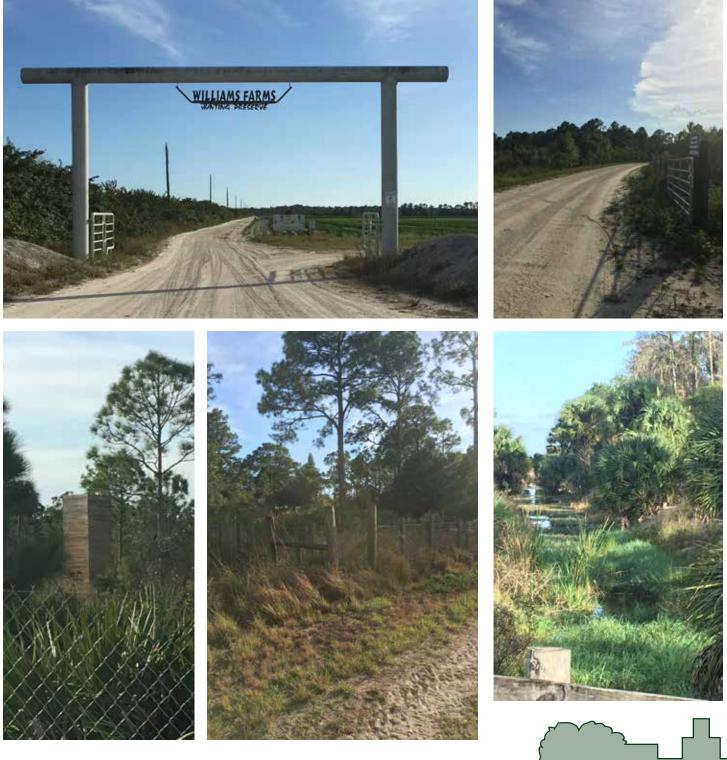

## DESCRIPTION

Ideal hunting preserve and recreational property! Property has a pond suitable for storing alligators inside of a  $100\pm$  acre chain link fence. Property includes a  $3,000\pm$  square foot lodge, 2 mobile homes, a pole barn, and storage facilities for hunting dogs. The property also has a tower set up for pheasant shoots (with a cage for storing pheasants), and several box stands throughout.

# **CHARLOTTE COUNTY HUNTING PRESERVE** 570± acres

Charlotte County, FL

— Commercial Real Estate Investments | Management | Brokerage | Development | Land -Maury L. Carter & Associates, Inc.

407-422-3144 | www.maurycarter.com