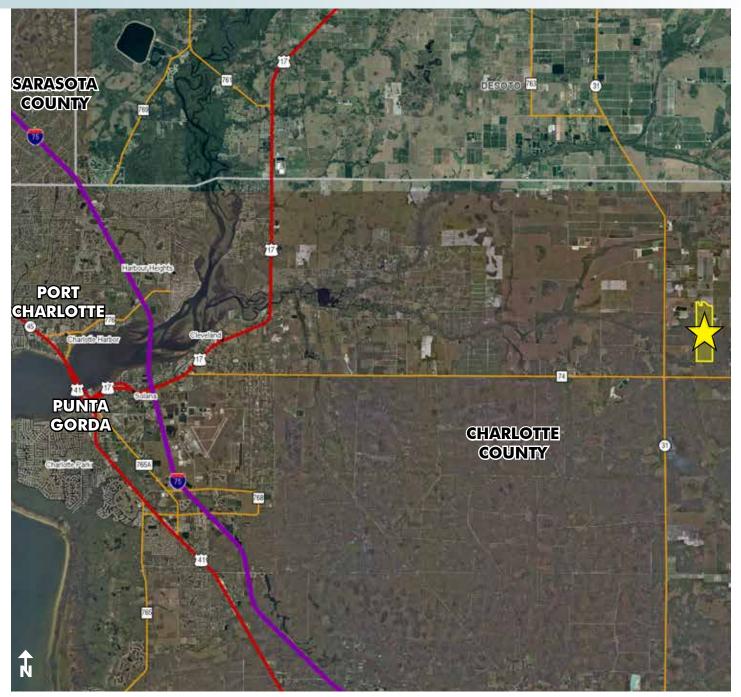

### LOCATION

Located 1.5 miles east of highway 31 down Neal road in Charlotte County.

570± acres Charlotte County, FL

570± acres Charlotte County, FL

**REGIONAL MAP** 

--- Commercial Real Estate Investments | Management | Brokerage | Development | Land -

Maury L. Carter & Associates, Inc. 407-422-3144 | www.maurycarter.com