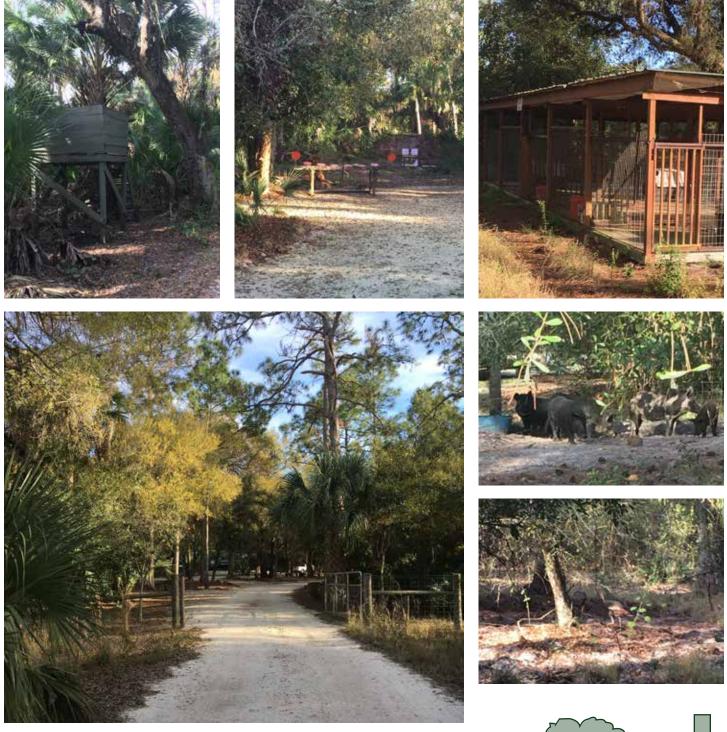

## DESCRIPTION

Ideal hunting preserve and recreational property! Property has a pond suitable for storing alligators inside of a  $100\pm$  acre chain link fence. Property includes a  $3,000\pm$  square foot lodge, 2 mobile homes, a pole barn, and storage facilities for hunting dogs. The property also has a tower set up for pheasant shoots (with a cage for storing pheasants), and several box stands throughout.