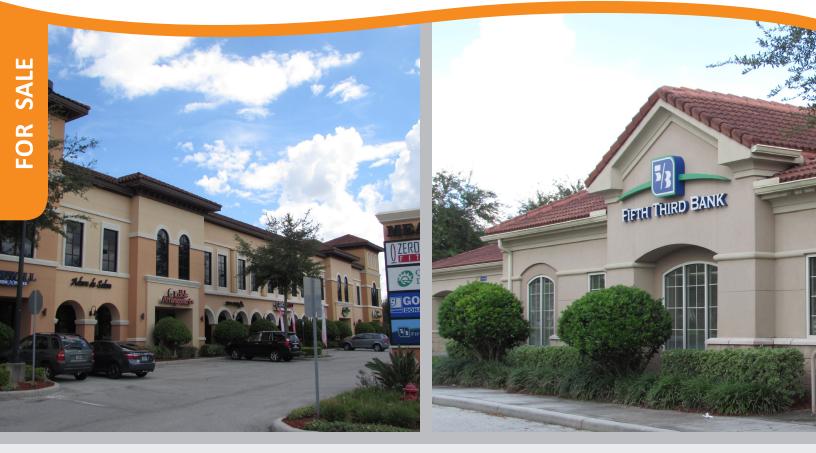

# **SHOPPES AT MEADOW RIDGE**

2900 - 2910 Maguire Road, Ocoee, FL 34761

## PRICE: \$10,950,000 (CAP 7.6%)

- 45,027 SF Two-Story Plus Bank (Ground Lease)
- SEC Maguire and Moore Roads (Signalized)
- Fully Leased With Limited Commercial Space in Market
- Bank Pad = Low-Risk With Good Tenant Diversity
- Across From Publix, CVS and Other Retailers
- Affluent 3-Mile Average Household Income: \$102,745