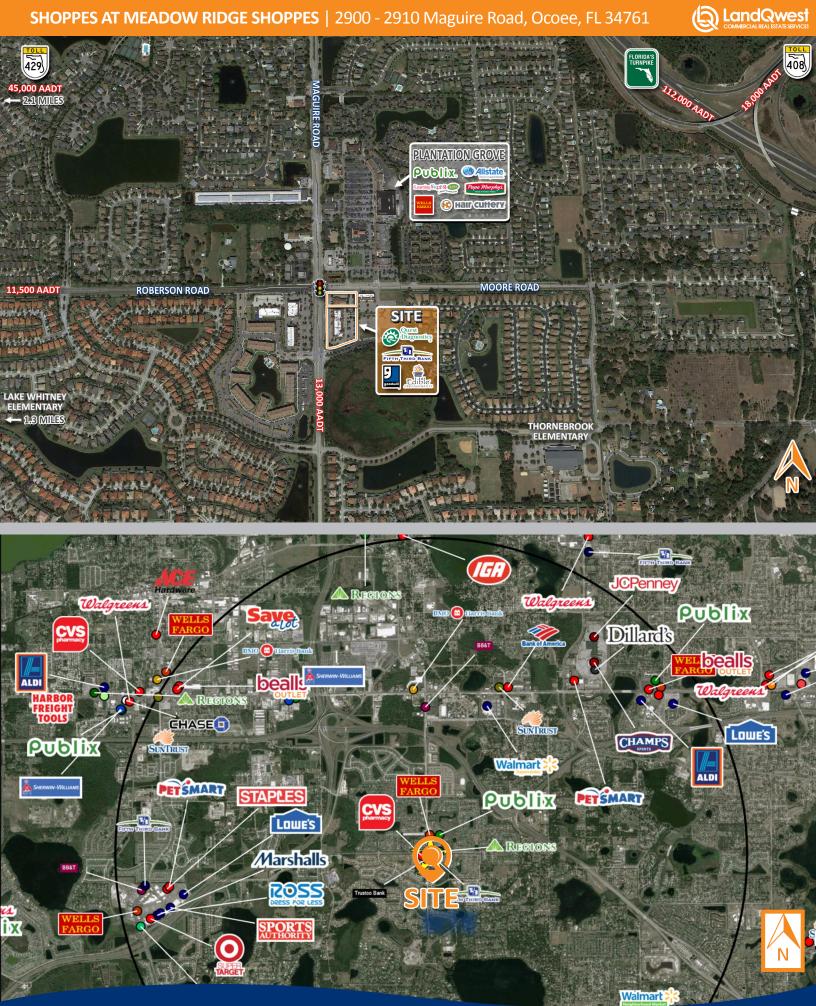

# **SHOPPES AT MEADOW RIDGE**

2900 - 2910 Maguire Road, Ocoee, FL 34761

## PRICE: \$10,950,000 (CAP 7.6%)

- 45,027 SF Two-Story Plus Bank (Ground Lease)
- SEC Maguire and Moore Roads (Signalized)
- Fully Leased With Limited Commercial Space in Market
- Bank Pad = Low-Risk With Good Tenant Diversity
- Across From Publix, CVS and Other Retailers
- Affluent 3-Mile Average Household Income: \$102,745

#### **DOWNLOAD CONFIDENTIALITY AGREEMENT**

| <b>DEMOGRAPHICS</b> | <u>1-MILE</u> | <u>3-MILES</u> | <u>5-MILES</u> |
|---------------------|---------------|----------------|----------------|
| TOTAL POPULATION    | 10,159        | 47,784         | 180,761        |
| Average HH Income   | \$131,175     | \$102,745      | \$84,589       |
| TOTAL HOUSEHOLDS    | 3,404         | 16,782         | 65,989         |
| DAYTIME EMPLOYEES   | 2,645         | 24,573         | 59,929         |