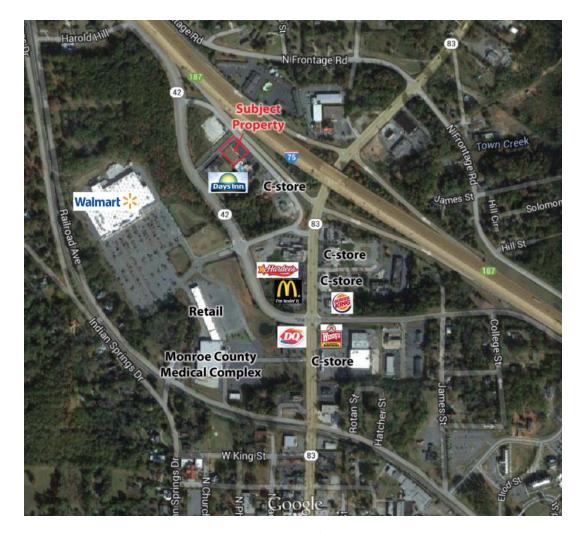

## Outparcel to Hotel with I-75 Frontage For Sale

Frontage Road | Forsyth, GA

Lot Size: 0.72 acres

**Buildable Lot Size:** .20 acres (property formerly had

a 6,500 sf structure on it)

Frontage: 205' on Frontage Rd/I-75

**Depth:** 152'

Zoning: C-1

**Utilities:** All utilities available

**Parking:** 60 spaces with additional park-

ing if necessary

**Traffic:** 75,000+ vehicles per day on I-75

**Note:** Property is adjacent to a 114

room Days Inn and a **NEW** La Quinta Hotel, Located on south

bound exit ramp on I-75.

Property is restricted to

**RESTAURANT** and/or BAR use

only.

For information, contact:

Trip Wilhoit, CCIM

478.803.4121 trip@fickling.com Patty Burns, CCIM