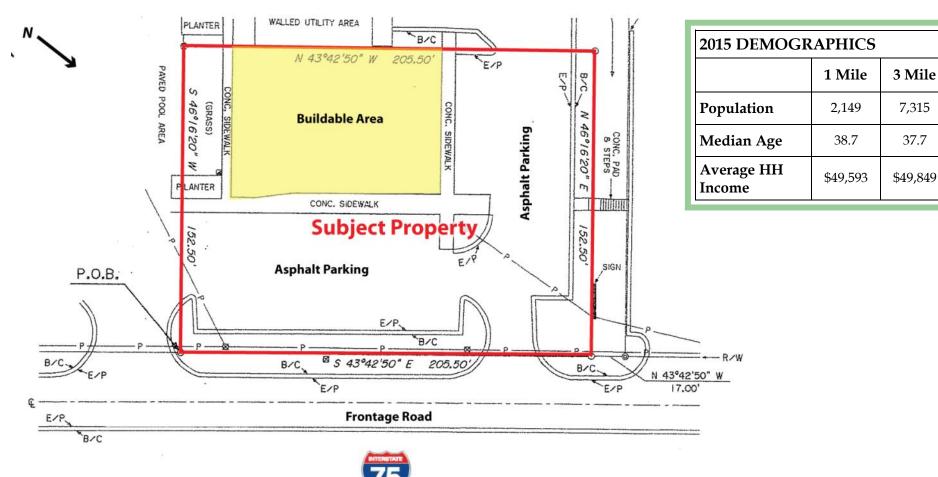

## Outparcel to Hotel with I-75 Frontage For Sale

Frontage Road | Forsyth, GA

Lot Size: 0.72 acres

**Buildable Lot Size:** .20 acres (property formerly had

a 6,500 sf structure on it)

Frontage: 205' on Frontage Rd/I-75

**Depth:** 152'

Zoning: C-1

**Utilities:** All utilities available

**Parking:** 60 spaces with additional park-

ing if necessary

**Traffic:** 75,000+ vehicles per day on I-75

**Note:** Property is adjacent to a 114

5 Mile

9,674

38.6

\$52,869