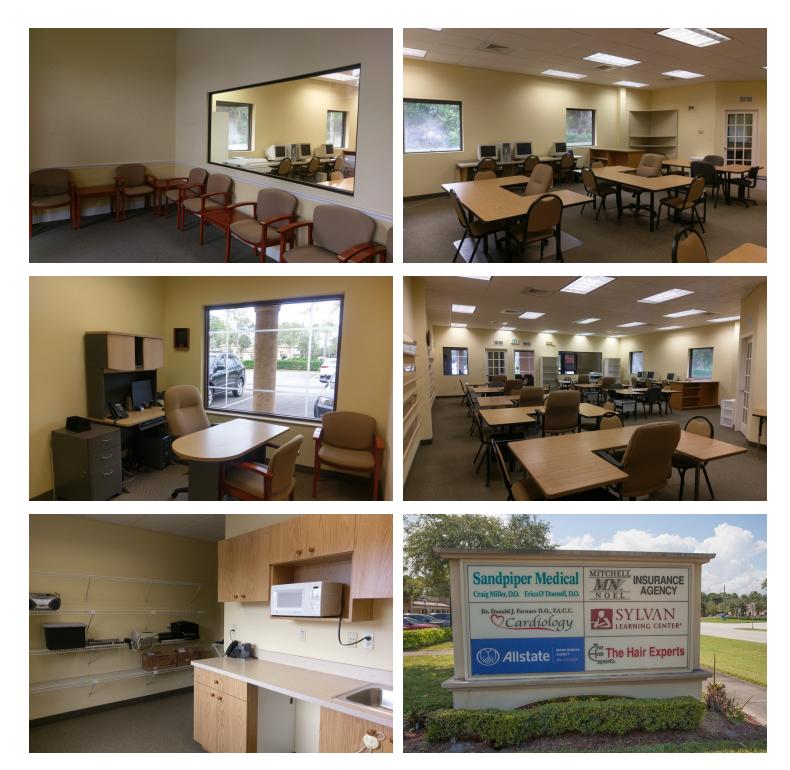

JOHN W. TROST, CCIM

Principal | Senior Advisor 386.301.4581 john.trost@svn.com FL #BK-0160420 ss we believe to be reliable, however, we accept no responsit

2,040 SF Office Condo For Sale. Great Hand Avenue location between Clyde Morris Boulevard and Nova Road. Building Signage available. Formerly operated as a Sylvan Learning Center. Less than 3 miles to Florida Hospital Memorial Medical Center. Less than 3 miles to Interstate 95. Approximately 4.3 miles to Twin Lakes Medical Center. Condo Fees \$824.38 per quarter.