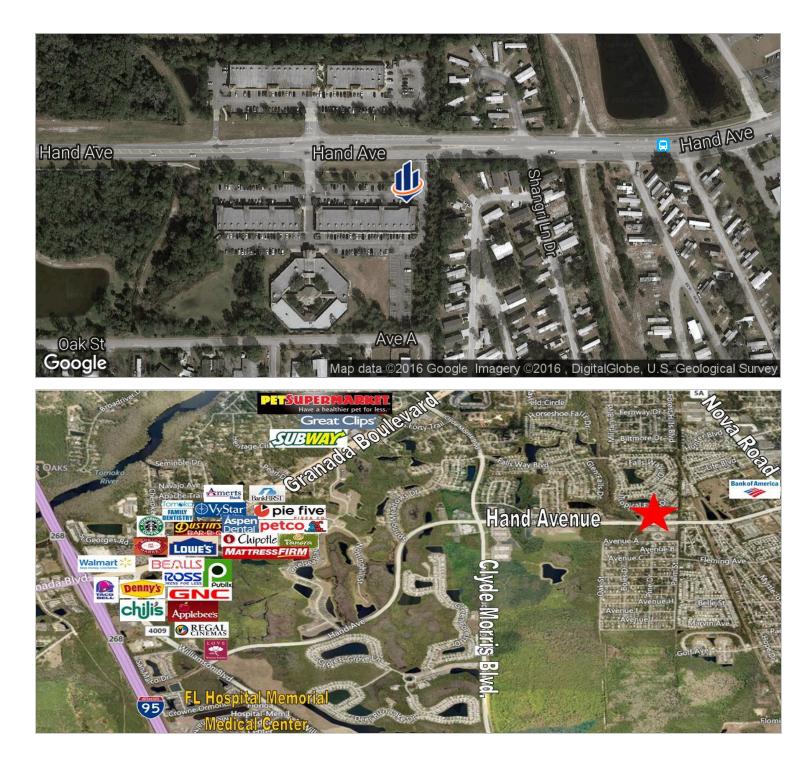

### LOCATION OVERVIEW

**PROPERTY DESCRIPTION** 

Located on the south side of Hand Avenue between Nova Road and Clyde Morris Boulevard.

All SVN® Offices Independently Owned & Operated. FL #BK-0160420 The information listed above has been obtained from sources we believe to be reliable, however, we accept no responsibility for its correctness.