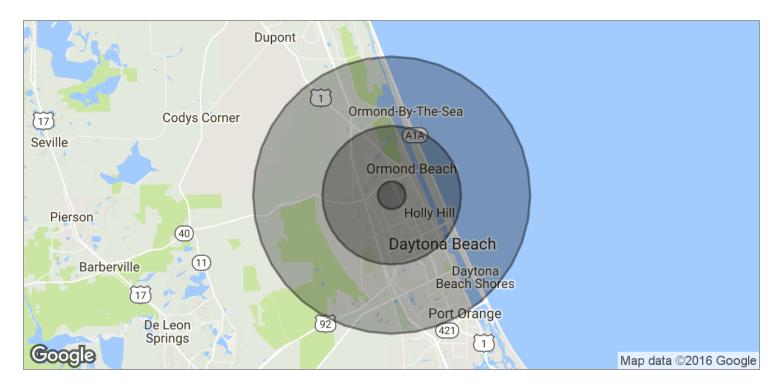

### FOR SALE | OFFICE CONDO HAND AVENUE OFFICE CONDO

1400 Hand Avenue, Unit A, Ormond Beach, FL 32174

| POPULATION          | 1 MILE | 5 MILES | 10 MILES |
|---------------------|--------|---------|----------|
| TOTAL POPULATION    | 6,421  | 91,490  | 184,184  |
| MEDIAN AGE          | 48.1   | 43.4    | 43.4     |
| MEDIAN AGE (MALE)   | 45.3   | 41.8    | 41.8     |
| MEDIAN AGE (FEMALE) | 49.7   | 44.5    | 45.2     |

| HOUSEHOLDS & INCOME | 1 MILE    | 5 MILES   | 10 MILES  |
|---------------------|-----------|-----------|-----------|
| TOTAL HOUSEHOLDS    | 2,807     | 39,188    | 77,953    |
| # OF PERSONS PER HH | 2.3       | 2.3       | 2.4       |
| AVERAGE HH INCOME   | \$45,339  | \$52,614  | \$52,934  |
| AVERAGE HOUSE VALUE | \$185,092 | \$194,088 | \$208,263 |