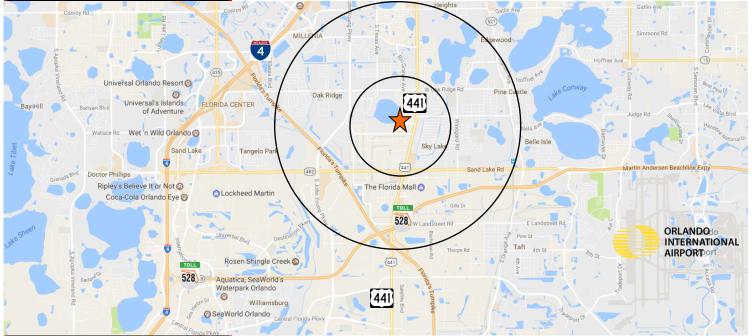

## PROPERTY HIGHLIGHTS

- 1.21 Acre Retail Site For Sale or Ground Lease
- 1.2 acre pad available with 160'+/- of frontage and 330'
   +/- of depth with cross access with the office building
- 55,000 vpd on South OBT
- · Preferred location between Starbucks and Wawa
- Perfect site for Drive-thru Restaurant
- 1.5 miles from Florida Mall \* 20 million annual visitors
- 196,554 population within 5 mile radius
- 876 Business Establishments within 1 mile radius
- Sale Price: \$1,320,000

#### Results Real Estate Partners, LLC

Licensed Commercial Real Estate Brokers 108 Commerce Street, Suite 200 Lake Mary, Florida 32746

> 407.647.0200 main 407.647.0205 fax

www.ResultsREPartners.com

| Demographics              | <u> 1 mile</u>          | 3 mile | <u>5 mile</u> |
|---------------------------|-------------------------|--------|---------------|
| Population                |                         |        |               |
| 2015 Estimated Population | 10,500                  | 82,500 | 197,000       |
| % Change 2000-2015        | +27.9%                  | +27.9% | +19.4%        |
| Median Age                | 34                      | 32     | 34.2          |
| Local Business            |                         |        |               |
| Total Establishments      | 876                     | 5,135  | 13,070        |
| Total Employees           | 9,970                   | 76,869 | 210,312       |
| Traffic Counts            |                         |        |               |
| Orange Blossom Trail      | 56,000 vehicles per day |        |               |