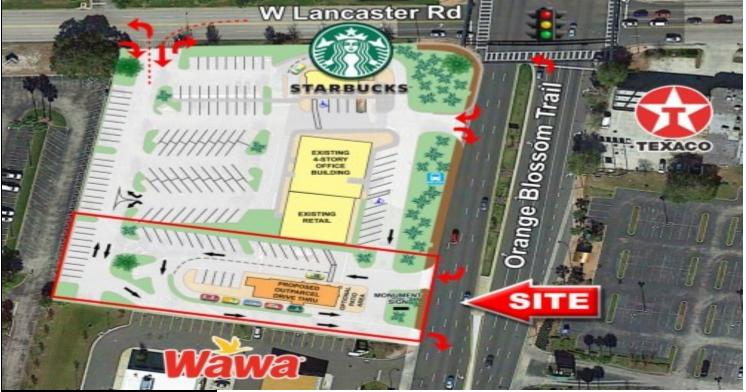

## PROPERTY HIGHLIGHTS

- 1.21 Acre Retail Site For Sale or Ground Lease
- 1.2 acre pad available with 160'+/- of frontage and 330'
   +/- of depth with cross access with the office building
- 55,000 vpd on South OBT
- · Preferred location between Starbucks and Wawa
- Perfect site for Drive-thru Restaurant
- 1.5 miles from Florida Mall \* 20 million annual visitors
- 196,554 population within 5 mile radius
- 876 Business Establishments within 1 mile radius
- Sale Price: \$1,320,000