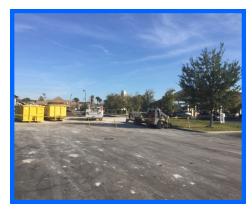

# 1.2 Acre Retail Site Available

6900 S Orange Blossom Trail Orlando, FL 32809

## PROPERTY HIGHLIGHTS

- 1.21 Acre Retail Site For Sale or Ground Lease
- 1.2 acre pad available with 160'+/- of frontage and 330'
   +/- of depth with cross access with the office building
- 55,000 vpd on South OBT
- · Preferred location between Starbucks and Wawa
- Perfect site for Drive-thru Restaurant
- 1.5 miles from Florida Mall \* 20 million annual visitors
- 196,554 population within 5 mile radius
- 876 Business Establishments within 1 mile radius
- Sale Price: \$1,320,000

## 1.2 Acre Retail Site Available

6900 S Orange Blossom Trail Orlando, FL 32809