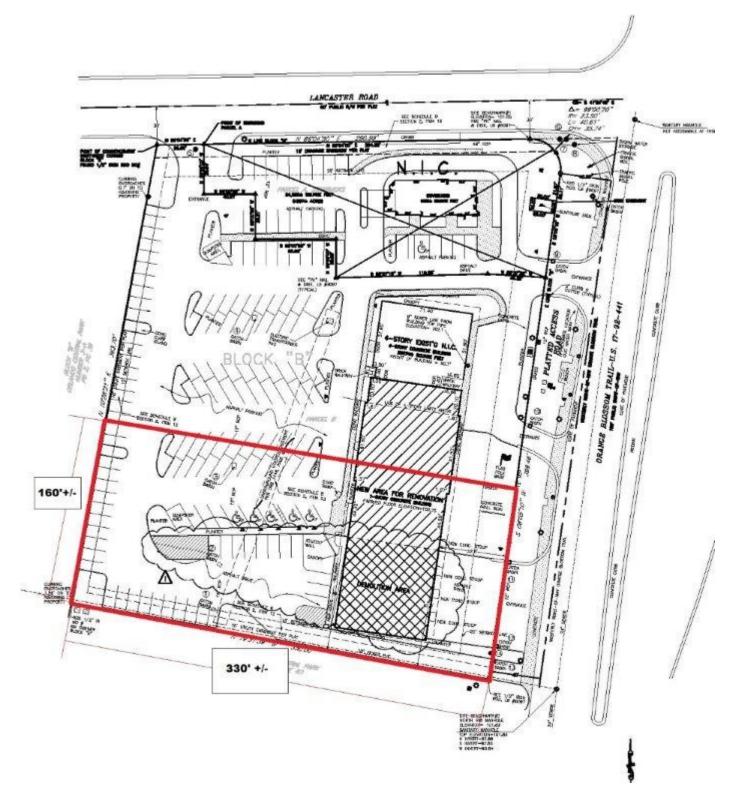

## PROPERTY HIGHLIGHTS

- 1.21 Acre Retail Site For Sale or Ground Lease
- 1.2 acre pad available with 160'+/- of frontage and 330'
   +/- of depth with cross access with the office building
- 55,000 vpd on South OBT
- · Preferred location between Starbucks and Wawa
- Perfect site for Drive-thru Restaurant
- 1.5 miles from Florida Mall \* 20 million annual visitors
- 196,554 population within 5 mile radius
- 876 Business Establishments within 1 mile radius
- Sale Price: \$1,320,000