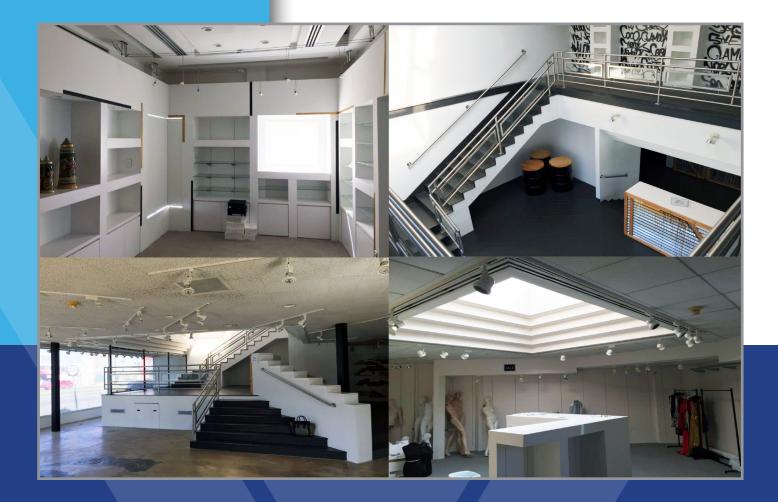

#### **BUILDING AREA:**

7,261 square feet

### FEATURES:

- Central air conditioning units

- Fiber optic connectivity

- Open space, modern architecture

T. (787) 778-7000 • www.christiansencommercial.com