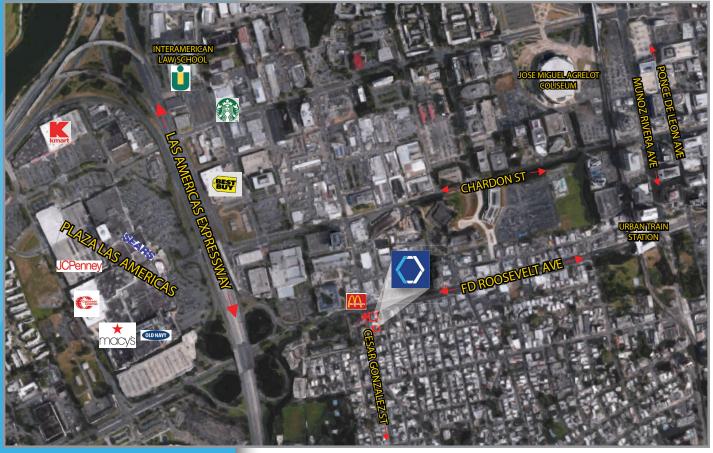

#### **LOCATION:**

324 FD Roosevelt Avenue, corner Teniente Cesar Gonzalez Street, Eleanor Roosevelt Development, Hato Rey Ward, San Juan, Puerto Rico

#### **LOCATION INFLUENCE:**

Located within the Hato Rey sector on FD Roosevelt Avenue, with immediate access to the Las Americas Expressway. The property enjoys a key position within the San Juan commercial market, located less than 0.3 mi east of Plaza Las Américas, the largest shopping center in the Caribbean, and less than 1 mi west of the Hato Rey financial district.

In the immediate vicinity of many retail, office, residential, commercial and institutional establishments, including shopping centers, gas stations, government offices and fast food restaurants.