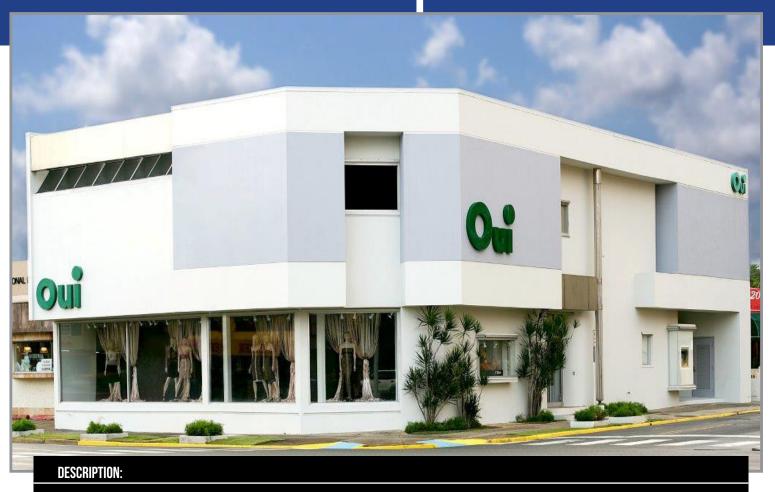

# COMMERCIAL PROPERTY FOR SALE/LEASE

## Hato Rey, Puerto Rico

Two-story commercial property comprising approximately **7,261 square feet** occupying a 355 square meter site, plus a vacant lot, utilized as parking, cosisting of **347 square meters** located at the intersection of FD Roosevelt Avenue and Teniente Cesar Gonzalez Street in Hato Rey.

#### **LOCATION:**

324 FD Roosevelt Avenue, corner Teniente Cesar Gonzalez Street, Eleanor Roosevelt Development, Hato Rey Ward, San Juan, Puerto Rico

### FEATURES:

- Central air conditioning units

- Fiber optic connectivity

- Open space, modern architecture

T. (787) 778-7000 • www.christiansencommercial.com