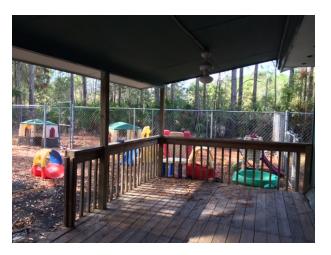

#### **PROPERTY FEATURES**

- Established Day Care Center 4130 SF
- Large Open Room with 2 Separate Rooms, Kitchen, 5 Bathrooms with 7 Stalls Total, Admin. Office, and Several Large Indoor Storage Areas
- Fenced Outdoor Playgrounds -Separated for Elementary/Toddler
- Large Covered Back Porch with Large Trees for Shaded Areas
- 4 Exterior Storage Buildings
- 2.10 Arces
- Zoned PS-1
- \$275,000