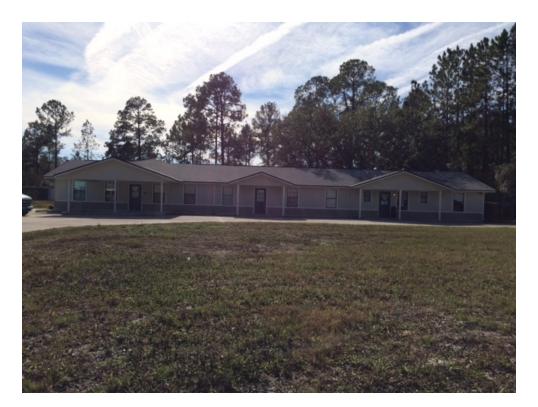

#### **PROPERTY FEATURES**

- Established Day Care Center 4130 SF
- Large Open Room with 2 Separate Rooms, Kitchen, 5 Bathrooms with 7 Stalls Total, Admin. Office, and Several Large Indoor Storage Areas
- Fenced Outdoor Playgrounds -Separated for Elementary/Toddler
- Large Covered Back Porch with Large Trees for Shaded Areas
- 4 Exterior Storage Buildings
- 2.10 Arces
- Zoned PS-1
- \$275,000