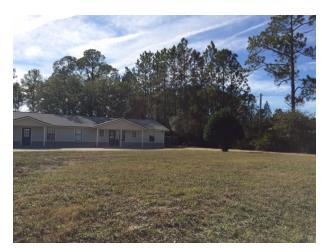

#### **PROPERTY FEATURES**

- Established Day Care Center 4130 SF
- Large Open Room with 2 Separate Rooms, Kitchen, 5 Bathrooms with 7 Stalls Total, Admin. Office, and Several Large Indoor Storage Areas
- Fenced Outdoor Playgrounds -Separated for Elementary/Toddler
- Large Covered Back Porch with Large Trees for Shaded Areas
- 4 Exterior Storage Buildings
- 2.10 Arces
- Zoned PS-1
- \$275,000