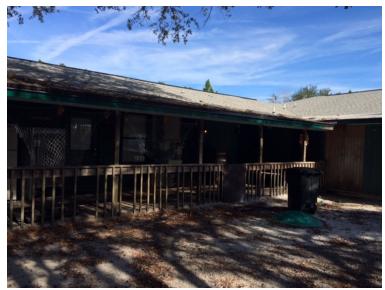

#### **PROPERTY FEATURES**

- Established Day Care Center 4130 SF
- Large Open Room with 2 Separate Rooms, Kitchen, 5 Bathrooms with 7 Stalls Total, Admin. Office, and Several Large Indoor Storage Areas
- Fenced Outdoor Playgrounds -Separated for Elementary/Toddler
- Large Covered Back Porch with Large Trees for Shaded Areas
- 4 Exterior Storage Buildings
- 2.10 Arces
- Zoned PS-1
- \$275,000