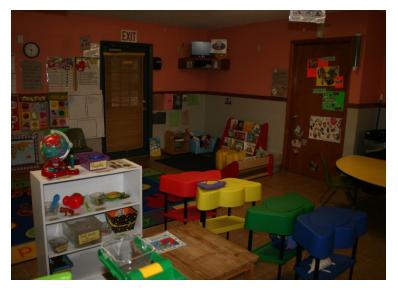

#### **PROPERTY FEATURES**

- Established Day Care Center 4130 SF
- Large Open Room with 2 Separate Rooms, Kitchen, 5 Bathrooms with 7 Stalls Total, Admin. Office, and Several Large Indoor Storage Areas
- Fenced Outdoor Playgrounds -Separated for Elementary/Toddler
- Large Covered Back Porch with Large Trees for Shaded Areas
- 4 Exterior Storage Buildings
- 2.10 Arces
- Zoned PS-1
- \$275,000