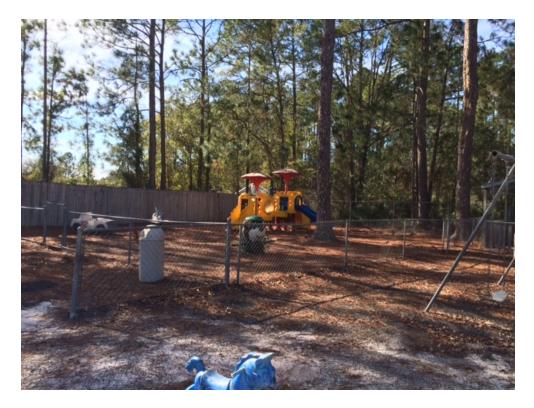

#### **PROPERTY FEATURES**

- Established Day Care Center 4130 SF
- Large Open Room with 2 Separate Rooms, Kitchen, 5 Bathrooms with 7 Stalls Total, Admin. Office, and Several Large Indoor Storage Areas
- Fenced Outdoor Playgrounds -Separated for Elementary/Toddler
- Large Covered Back Porch with Large Trees for Shaded Areas
- 4 Exterior Storage Buildings
- 2.10 Arces
- Zoned PS-1
- \$275,000