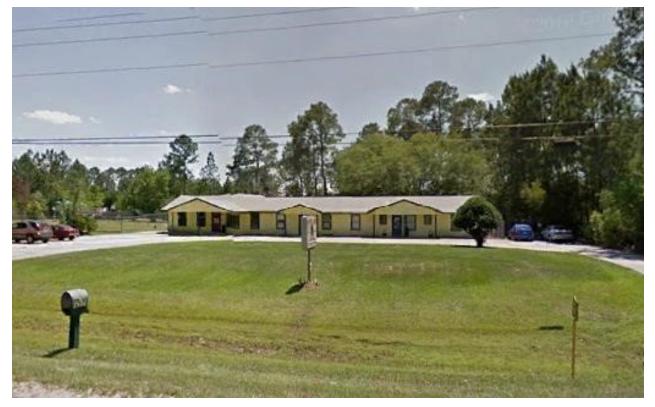

#### **PROPERTY FEATURES**

- Established Day Care Center 4130 SF
- Large Open Room with 2 Separate Rooms, Kitchen, 5 Bathrooms with 7 Stalls Total, Admin. Office, and Several Large Indoor Storage Areas
- Fenced Outdoor Playgrounds -Separated for Elementary/Toddler
- Large Covered Back Porch with Large Trees for Shaded Areas
- 4 Exterior Storage Buildings
- 2.10 Arces
- Zoned PS-1
- \$275,000