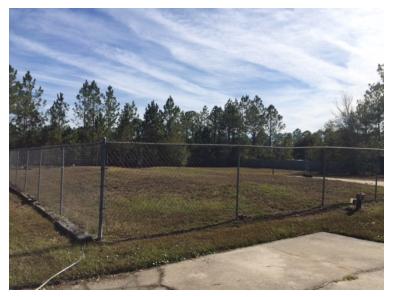

#### **PROPERTY FEATURES**

- Established Day Care Center 4130 SF
- Large Open Room with 2 Separate Rooms, Kitchen, 5 Bathrooms with 7 Stalls Total, Admin. Office, and Several Large Indoor Storage Areas
- Fenced Outdoor Playgrounds -Separated for Elementary/Toddler
- Large Covered Back Porch with Large Trees for Shaded Areas
- 4 Exterior Storage Buildings
- 2.10 Arces
- Zoned PS-1
- \$275,000