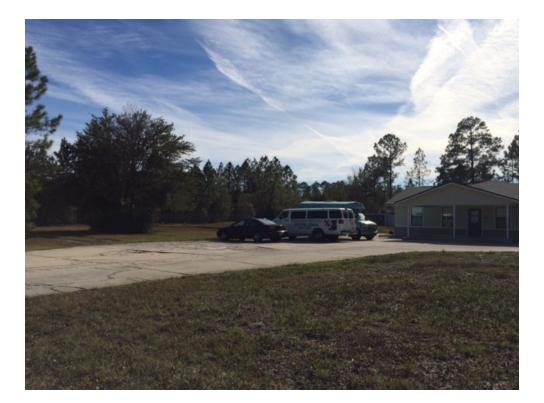

#### **PROPERTY FEATURES**

- Established Day Care Center 4130 SF
- Large Open Room with 2 Separate Rooms, Kitchen, 5 Bathrooms with 7 Stalls Total, Admin. Office, and Several Large Indoor Storage Areas
- Fenced Outdoor Playgrounds -Separated for Elementary/Toddler
- Large Covered Back Porch with Large Trees for Shaded Areas
- 4 Exterior Storage Buildings
- 2.10 Arces
- Zoned PS-1
- \$275,000