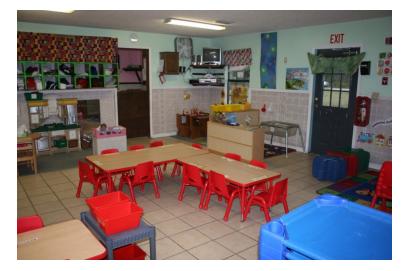

#### **PROPERTY FEATURES**

- Established Day Care Center 4130 SF
- Large Open Room with 2 Separate Rooms, Kitchen, 5 Bathrooms with 7 Stalls Total, Admin. Office, and Several Large Indoor Storage Areas
- Fenced Outdoor Playgrounds -Separated for Elementary/Toddler
- Large Covered Back Porch with Large Trees for Shaded Areas
- 4 Exterior Storage Buildings
- 2.10 Arces
- Zoned PS-1
- \$275,000