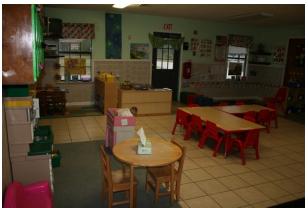

#### **PROPERTY FEATURES**

- Established Day Care Center 4130 SF
- Large Open Room with 2 Separate Rooms, Kitchen, 5 Bathrooms with 7 Stalls Total, Admin. Office, and Several Large Indoor Storage Areas
- Fenced Outdoor Playgrounds -Separated for Elementary/Toddler
- Large Covered Back Porch with Large Trees for Shaded Areas
- 4 Exterior Storage Buildings
- 2.10 Arces
- Zoned PS-1
- \$275,000