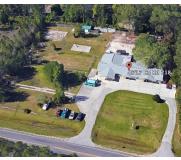

#### **PROPERTY FEATURES**

- Established Day Care Center 4130 SF
- Large Open Room with 2 Separate Rooms, Kitchen, 5 Bathrooms with 7 Stalls Total, Admin. Office, and Several Large Indoor Storage Areas
- Fenced Outdoor Playgrounds -Separated for Elementary/Toddler
- Large Covered Back Porch with Large Trees for Shaded Areas
- 4 Exterior Storage Buildings
- 2.10 Arces
- Zoned PS-1
- \$275,000