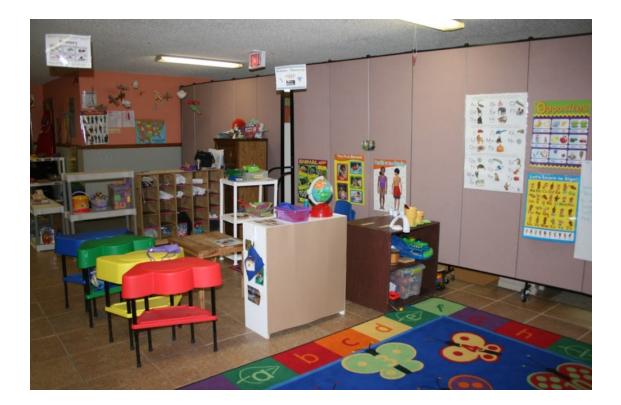

#### **PROPERTY FEATURES**

- Established Day Care Center 4130 SF
- Large Open Room with 2 Separate Rooms, Kitchen, 5 Bathrooms with 7 Stalls Total, Admin. Office, and Several Large Indoor Storage Areas
- Fenced Outdoor Playgrounds -Separated for Elementary/Toddler
- Large Covered Back Porch with Large Trees for Shaded Areas
- 4 Exterior Storage Buildings
- 2.10 Arces
- Zoned PS-1
- \$275,000