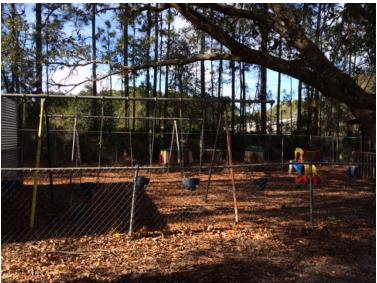

#### **PROPERTY FEATURES**

- Established Day Care Center 4130 SF
- Large Open Room with 2 Separate Rooms, Kitchen, 5 Bathrooms with 7 Stalls Total, Admin. Office, and Several Large Indoor Storage Areas
- Fenced Outdoor Playgrounds -Separated for Elementary/Toddler
- Large Covered Back Porch with Large Trees for Shaded Areas
- 4 Exterior Storage Buildings
- 2.10 Arces
- Zoned PS-1
- \$275,000