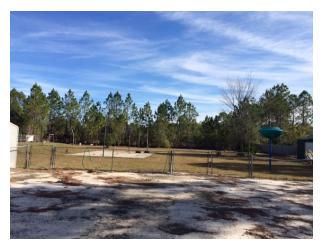

#### **PROPERTY FEATURES**

- Established Day Care Center 4130 SF
- Large Open Room with 2 Separate Rooms, Kitchen, 5 Bathrooms with 7 Stalls Total, Admin. Office, and Several Large Indoor Storage Areas
- Fenced Outdoor Playgrounds -Separated for Elementary/Toddler
- Large Covered Back Porch with Large Trees for Shaded Areas
- 4 Exterior Storage Buildings
- 2.10 Arces
- Zoned PS-1
- \$275,000