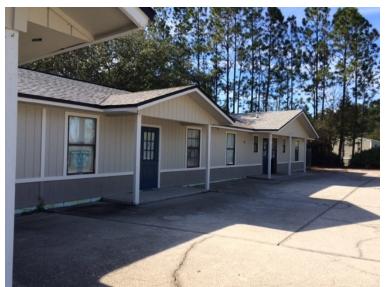

#### **PROPERTY FEATURES**

- Established Day Care Center 4130 SF
- Large Open Room with 2 Separate Rooms, Kitchen, 5 Bathrooms with 7 Stalls Total, Admin. Office, and Several Large Indoor Storage Areas
- Fenced Outdoor Playgrounds -Separated for Elementary/Toddler
- Large Covered Back Porch with Large Trees for Shaded Areas
- 4 Exterior Storage Buildings
- 2.10 Arces
- Zoned PS-1
- \$275,000