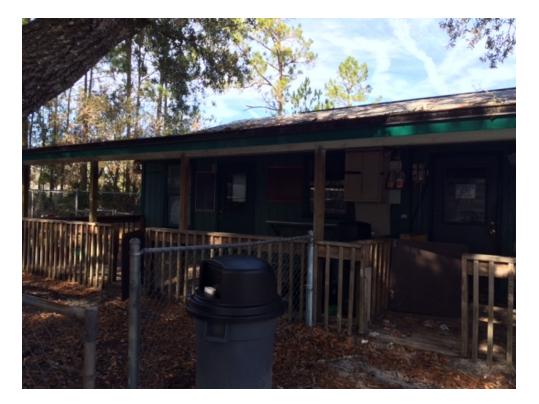

#### **PROPERTY FEATURES**

- Established Day Care Center 4130 SF
- Large Open Room with 2 Separate Rooms, Kitchen, 5 Bathrooms with 7 Stalls Total, Admin. Office, and Several Large Indoor Storage Areas
- Fenced Outdoor Playgrounds -Separated for Elementary/Toddler
- Large Covered Back Porch with Large Trees for Shaded Areas
- 4 Exterior Storage Buildings
- 2.10 Arces
- Zoned PS-1
- \$275,000