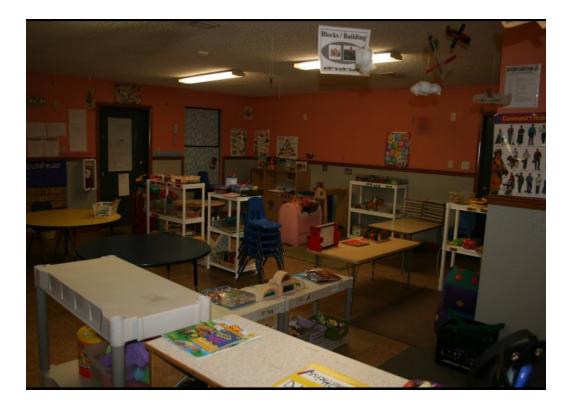

#### **PROPERTY FEATURES**

- Established Day Care Center 4130 SF
- Large Open Room with 2 Separate Rooms, Kitchen, 5 Bathrooms with 7 Stalls Total, Admin. Office, and Several Large Indoor Storage Areas
- Fenced Outdoor Playgrounds -Separated for Elementary/Toddler
- Large Covered Back Porch with Large Trees for Shaded Areas
- 4 Exterior Storage Buildings
- 2.10 Arces
- Zoned PS-1
- \$275,000