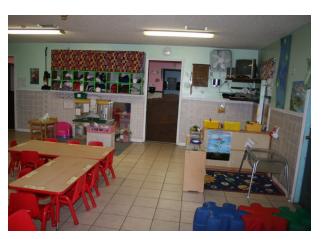

#### **PROPERTY FEATURES**

- Established Day Care Center 4130 SF
- Large Open Room with 2 Separate Rooms, Kitchen, 5 Bathrooms with 7 Stalls Total, Admin. Office, and Several Large Indoor Storage Areas
- Fenced Outdoor Playgrounds -Separated for Elementary/Toddler
- Large Covered Back Porch with Large Trees for Shaded Areas
- 4 Exterior Storage Buildings
- 2.10 Arces
- Zoned PS-1
- \$275,000