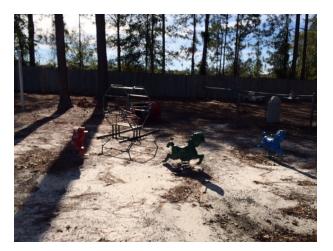

#### **PROPERTY FEATURES**

- Established Day Care Center 4130 SF
- Large Open Room with 2 Separate Rooms, Kitchen, 5 Bathrooms with 7 Stalls Total, Admin. Office, and Several Large Indoor Storage Areas
- Fenced Outdoor Playgrounds -Separated for Elementary/Toddler
- Large Covered Back Porch with Large Trees for Shaded Areas
- 4 Exterior Storage Buildings
- 2.10 Arces
- Zoned PS-1
- \$275,000