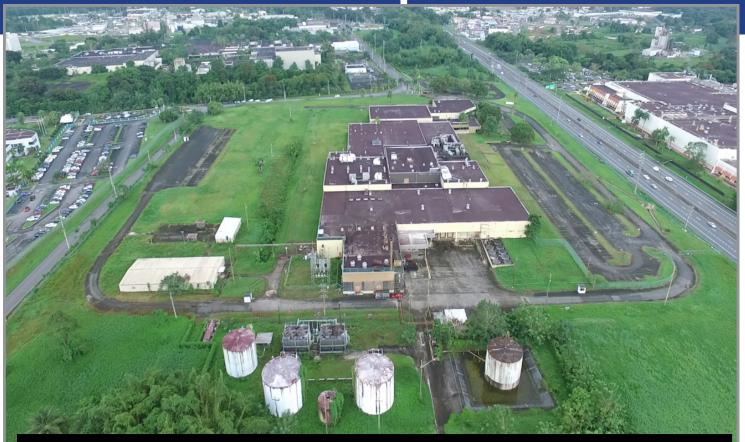

## **DESCRIPTION:**

Industrial facility consisting of approximately **203,754 square feet**, which can be subdivided, situated on 43.73 acres and possessing six (6) loading docks, located on State Road PR-30 within the Las Piedras Municipality in eastern Puerto Rico.

| LOCATION:                                                                              | LOCATION INFLUENCE:                                                                                                                                                                                                                                    |
|----------------------------------------------------------------------------------------|--------------------------------------------------------------------------------------------------------------------------------------------------------------------------------------------------------------------------------------------------------|
| State Road PR-30, between Quebrada Arenas and Ceiba Wards,<br>Las Piedras, Puerto Rico | Located between Quebrada Arenas and Ceiba wards of Las Piedras, east of the town center.                                                                                                                                                               |
| BUILDING AREA:                                                                         | In the immediate vicinity of many commercial and industrial<br>establishments, including Plaza Las Piedras Shopping Center,<br>pharmacies, gas stations, fast food restaurants, schools, movie<br>theaters and manufacturing facilities, among others. |
| Approximately 203,754 square feet, which can be subdivided                             |                                                                                                                                                                                                                                                        |
| - Production Space: 106,584.69 square feet                                             |                                                                                                                                                                                                                                                        |
| - Warehouse Space: 60,049.46 square feet                                               | ZONING:                                                                                                                                                                                                                                                |
| - Office Space: 27,473.54 square feet                                                  | Light Industrial (I-L)                                                                                                                                                                                                                                 |
| FEATURES:                                                                              | SITE AREA:                                                                                                                                                                                                                                             |
| - Excess land suitable for the construction of another industrial facility             | Approximately 43.73 acres, equivalent to 45.027 cuerdas                                                                                                                                                                                                |
| - Water storage tanks (200,000 gallons)                                                |                                                                                                                                                                                                                                                        |
| - Six loading docks                                                                    |                                                                                                                                                                                                                                                        |
| - Covenient acces and great visibility from State Road 30 PR-30                        |                                                                                                                                                                                                                                                        |