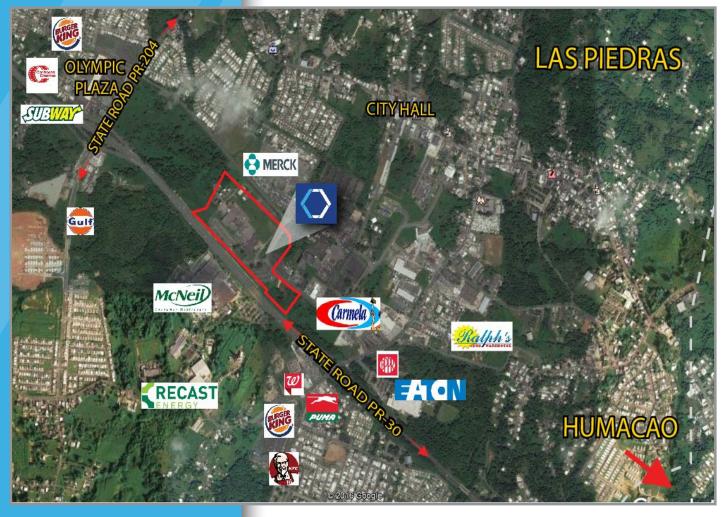

| LOCATION:                                                                              | LOCATION INFLUENCE:                                                                                                                                                                                                                                    |
|----------------------------------------------------------------------------------------|--------------------------------------------------------------------------------------------------------------------------------------------------------------------------------------------------------------------------------------------------------|
| State Road PR-30, between Quebrada Arenas and Ceiba Wards,<br>Las Piedras, Puerto Rico | Located between Quebrada Arenas and Ceiba wards of Las Piedras, east of the town center.                                                                                                                                                               |
| BUILDING AREA:                                                                         | In the immediate vicinity of many commercial and industrial<br>establishments, including Plaza Las Piedras Shopping Center,<br>pharmacies, gas stations, fast food restaurants, schools, movie<br>theaters and manufacturing facilities, among others. |
| Approximately 203,754 square feet, which can be subdivided                             |                                                                                                                                                                                                                                                        |
| - Production Space: 106,584.69 square feet                                             |                                                                                                                                                                                                                                                        |
| - Warehouse Space: 60,049.46 square feet                                               | ZONING:                                                                                                                                                                                                                                                |
| - Office Space: 27,473.54 square feet                                                  | Light Industrial (I-L)                                                                                                                                                                                                                                 |
| FEATURES:                                                                              | SITE AREA:                                                                                                                                                                                                                                             |
| - Excess land suitable for the construction of another industrial facility             | Approximately 43.73 acres, equivalent to 45.027 cuerdas                                                                                                                                                                                                |
| - Water storage tanks (200,000 gallons)                                                |                                                                                                                                                                                                                                                        |
| - Six loading docks                                                                    |                                                                                                                                                                                                                                                        |
| - Covenient acces and great visibility from State Road 30 PR-30                        |                                                                                                                                                                                                                                                        |