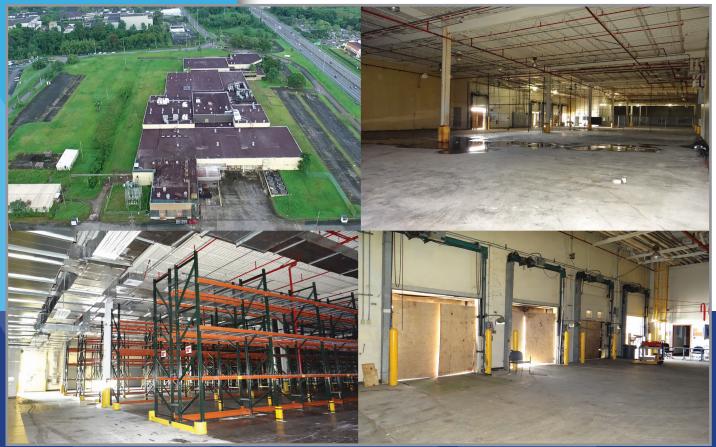

## **DESCRIPTION:**

Industrial facility consisting of approximately **203,754 square feet**, which can be subdivided, situated on 43.73 acres and possessing six (6) loading docks, located on State Road PR-30 within the Las Piedras Municipality in eastern Puerto Rico.

| LOCATION:                                                                              | LOCATION INFLUENCE:                                                                                                                                                                                                                                    |
|----------------------------------------------------------------------------------------|--------------------------------------------------------------------------------------------------------------------------------------------------------------------------------------------------------------------------------------------------------|
| State Road PR-30, between Quebrada Arenas and Ceiba Wards,<br>Las Piedras, Puerto Rico | Located between Quebrada Arenas and Ceiba wards of Las Piedras, east of the town center.                                                                                                                                                               |
| BUILDING AREA:                                                                         | In the immediate vicinity of many commercial and industrial<br>establishments, including Plaza Las Piedras Shopping Center,<br>pharmacies, gas stations, fast food restaurants, schools, movie<br>theaters and manufacturing facilities, among others. |
| Approximately 203,754 square feet, which can be subdivided                             |                                                                                                                                                                                                                                                        |
| - Production Space: 106,584.69 square feet                                             |                                                                                                                                                                                                                                                        |
| - Warehouse Space: 60,049.46 square feet                                               | ZONING:                                                                                                                                                                                                                                                |
| - Office Space: 27,473.54 square feet                                                  | Light Industrial (I-L)                                                                                                                                                                                                                                 |
| FEATURES:                                                                              | SITE AREA:                                                                                                                                                                                                                                             |
| - Excess land suitable for the construction of another industrial facility             | Approximately 43.73 acres, equivalent to 45.027 cuerdas                                                                                                                                                                                                |
| - Water storage tanks (200,000 gallons)                                                |                                                                                                                                                                                                                                                        |
| - Six loading docks                                                                    |                                                                                                                                                                                                                                                        |
| - Covenient acces and great visibility from State Road 30 PR-30                        |                                                                                                                                                                                                                                                        |