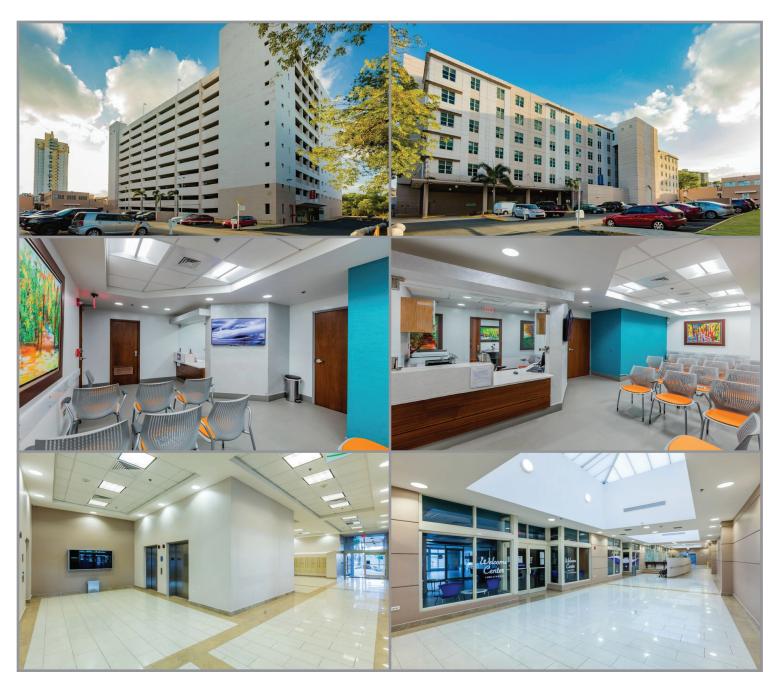

#### **DESCRIPTION:**

Torre del Metropolitano is a six-story medical office tower consisting of 87 Class-A suites, of which only seventeen (17) are remaining for sale. Torre del Metropolitano represents a timely opportunity for practices of countless types to design & own a new, state-of-the-art practice while capitalizing on the constant flow of business from the adjacent Hospital Metropolitano. Suites are available starting at \$83,000 with attractive financing options.

#### FEATURES:

- Two (2) 100% back-up generators
- Fiber-optic infrastructure
- On-site security - Potable water tank
- Independent A/C units
- Ample parking facilities