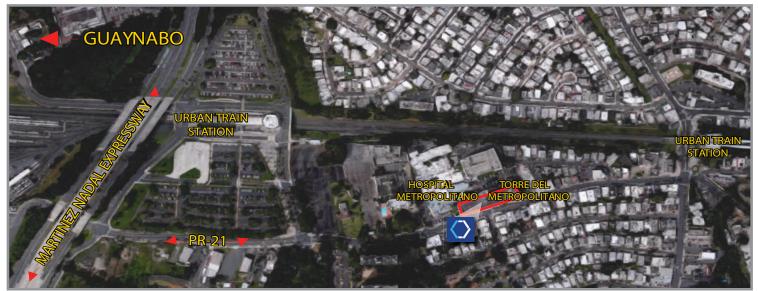

#### LOCATION:

State Road PR-21, Monacillos Ward, San Juan, Puerto Rico

#### **LOCATION INFLUENCE:**

Situated on a heavily traveled artery (State Road PR-21) that connects the Martinez Nadal Expressway to Jose de Diego Avenue. Adjacent to the Martinez Nadal and Las Lomas commuter train stations.