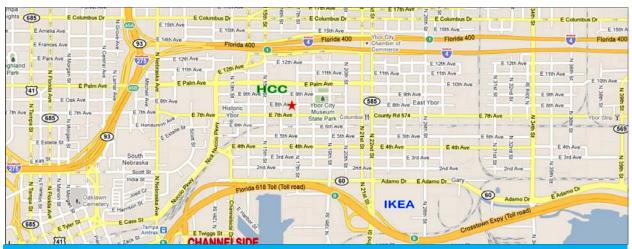

# FOR SALE: FOR LEASE YBOR CITY 1619 E. 8TH AVENUE TAMPA, FL 33605 6,599 SF MAPS & DIRECTIONS

#### **DIRECTIONS** (from Interstate 4):

- ~ I~4 to 21st/22nd Street Exit.
- ~ South to 8th Ave.
- ~ Turn Right.
- ~ Property is on the Left just after the intersection of 17th Street and 8th Avenue.