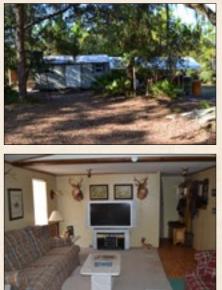

#### Structures:

- Mobile home (1986) 14 x 70 2 BR/2 BA
- Mobile home (older) 12 x 50 1 BR/1 BA (most furniture stays)
- Storage shed, covered carport, game cleaning station at cleared hunting camp area