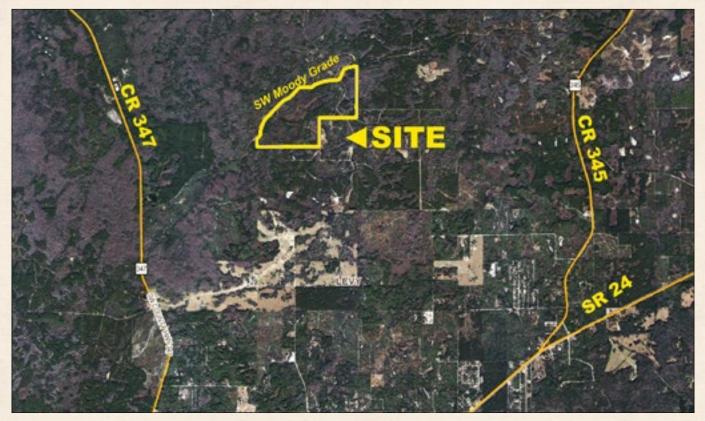

## 286 +/- Acres

Parcel IDs: 0026100400, 0026100200, 0025700000, 0025700100, 0026100500 GPS: 29.274588, -82,974103

#### **Driving Directions:**

- Take SR 24 to CR 345, go north on CR 345 for about 1 mile, then turn left (west) onto SW 55th St. (which is a limerock road)
- Go about 1/5 mile and SW 55th St. will curve to the right and become 100th Ave.
- Go another 1/5 mile and the road curves back to the left and becomes SW 52nd Place
- Take 52nd Place for about 1 mile and the property gate will be on the right

Acreage: 286 +/- acres

Sale Price: \$715,000

Price per Acre: \$2,500

County: Levy

Site Address: 12150 SW Moody Grade, Chiefland, FL 32626

Water/Utilities: 2-inch well for mobile homes and camp area; septic tank for mobile homes