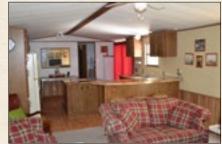

#### Structures:

- Mobile home (1986) 14 x 70 2 BR/2 BA
- Mobile home (older) 12 x 50 1 BR/1 BA (most furniture stays)
- Storage shed, covered carport, game cleaning station at cleared hunting camp area

Amenities: Hunting camp structures, Direct TV satellite, box stands, feeders