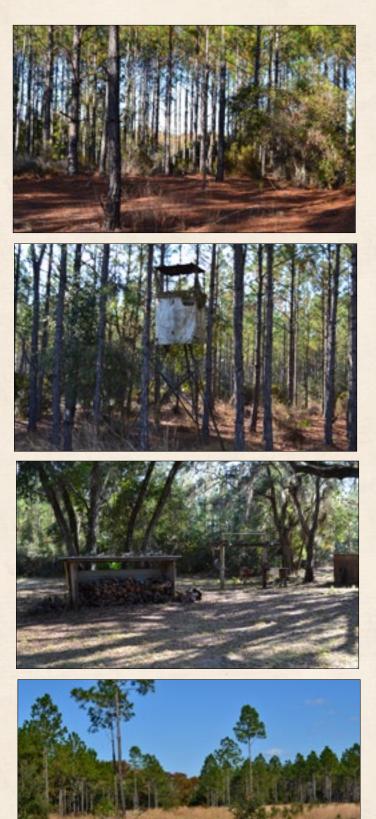

### LG 286 Chiefland

Chiefland, FL • Levy County

Beautiful naturally wooded land with a mixture of mostly pines and oaks. Property has a very good road system throughout and well-managed wildlife practices that includes hunting stands, feeders and food plot areas.

Fencing: Fencing on the north boundary

**Soil Types:** Placid, Popash, Orsino Fine Sands, Eaugallie-Holopaw Complex

**Uplands/Wetlands:** 128 +/- acres uplands, remainder wetlands

Land Cover: Pines and oaks

Amenities: Hunting camp structures, Direct TV satellite, box stands, feeders

#### Current Use: Hunting & recreation

**Potential Uses:** Outdoor recreation - Deer, turkey and hog hunting, camping, ATV riding, hiking

Game Populations: Abundant quality deer, turkey, and hogs Income Potential: Hunting lease, timber production Taxes: \$1,371.12