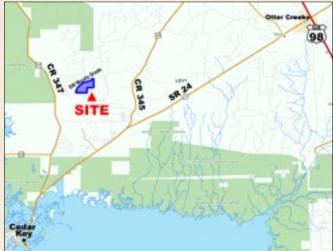

#### **Driving Directions:**

- Take SR 24 to CR 345, go north on CR 345 for about 1 mile, then turn left (west) onto SW 55th St. (which is a limerock road)
- Go about 1/5 mile and SW 55th St. will curve to the right and become 100th Ave.
- Go another 1/5 mile and the road curves back to the left and becomes SW 52nd Place
- Take 52nd Place for about 1 mile and the property gate will be on the right

Acreage: 286 +/- acres

Sale Price: \$715,000

Price per Acre: \$2,500

County: Levy

Site Address: 12150 SW Moody Grade, Chiefland, FL 32626

Water/Utilities: 2-inch well for mobile homes and camp area; septic tank for mobile homes