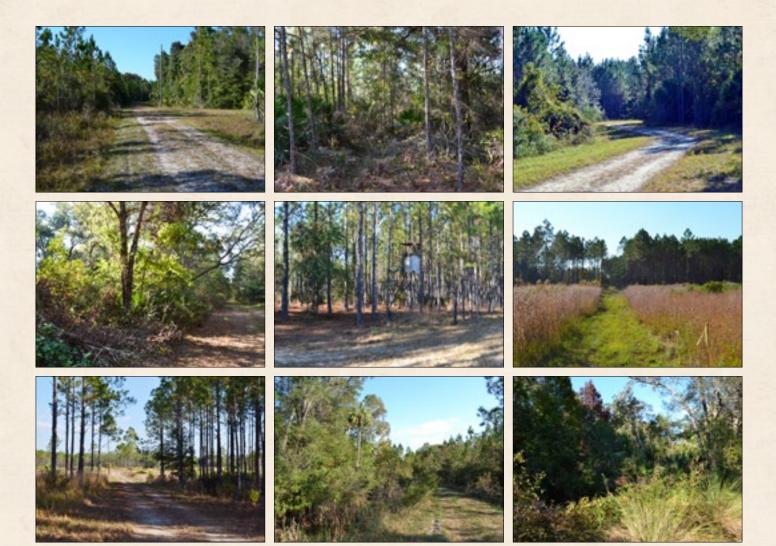

#### **Driving Directions:**

- Take SR 24 to CR 345, go north on CR 345 for about 1 mile, then turn left (west) onto SW 55th St. (which is a limerock road)
- Go about 1/5 mile and SW 55th St. will curve to the right and become 100th Ave.
- Go another 1/5 mile and the road curves back to the left and becomes SW 52nd Place
- Take 52nd Place for about 1 mile and the property gate will be on the right

### LG 286 Chiefland

Chiefland, FL • Levy County

Beautiful naturally wooded land with a mixture of mostly pines and oaks. Property has a very good road system throughout and well-managed wildlife practices that includes hunting stands, feeders and food plot areas.