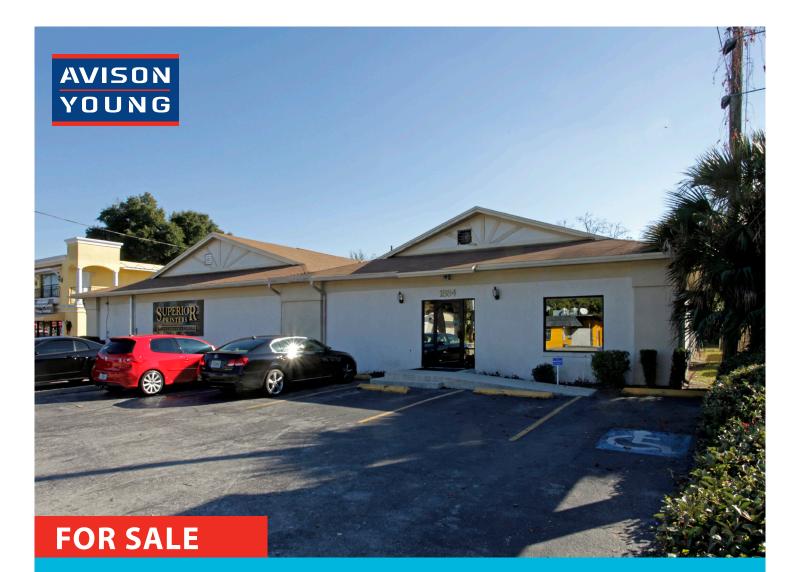

# 1884 WINTER PARK, FL 32789

### Owner/User Opportunity

This Fairbanks Avenue property sits on  $0.65\pm$  acres and consists of a  $10,350\pm$  square feet single-story industrial/flex building. Situated between Interstate-4 and US Hwy 17-92, this site is in one of the most desirable Winter Park Locations.

# Property Highlights

- Prime Winter Park location
- One-story, 10,350± sf industrial/flex building on 0.65± acres
- 3,533± sf office
- 6,817± sf air conditioned warehouse