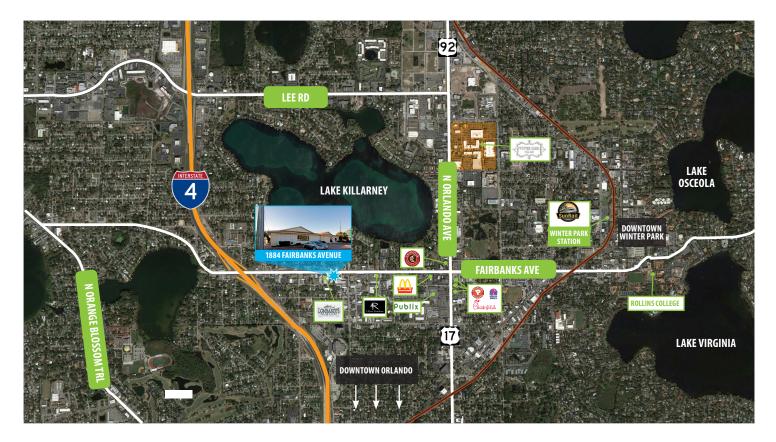

### Owner/User Opportunity

This Fairbanks Avenue property sits on  $0.65\pm$  acres and consists of a  $10,350\pm$  square feet single-story industrial/flex building. Situated between Interstate-4 and US Hwy 17-92, this site is in one of the most desirable Winter Park Locations.

#### Pricing

Sale Price Reduced: \$1,485,000 \$1,345,500 (\$130/sf)

- Perfect owner/user layout-hard to find
- Front and rear parking
- Convenient access to Aloma Avenue, Interstate-4, Orange Avenue and US Hwy 17-92
- Within 2 miles of the Downtown Winter Park SunRail Station