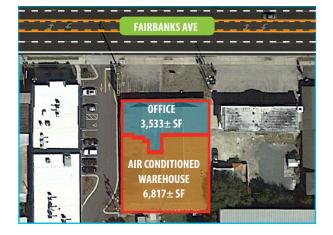

# Property Highlights

- Prime Winter Park location
- One-story, 10,350± sf industrial/flex building on 0.65± acres
- 3,533± sf office
- 6,817± sf air conditioned warehouse