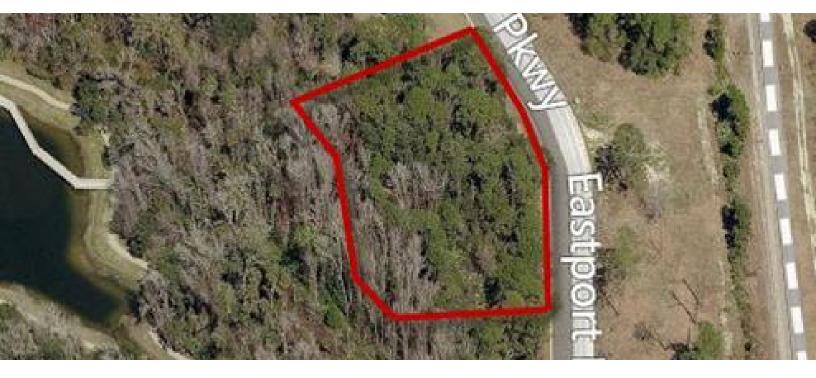

# EASTPORT BUSINESS PARK - LOT 6

4500 Eastport Park Way, Port Orange, FL 32127

| SALE OVERVIEW |                       | PROPERTY DESCRIPTION                                                                                                                                                                                                                                                    |  |  |
|---------------|-----------------------|-------------------------------------------------------------------------------------------------------------------------------------------------------------------------------------------------------------------------------------------------------------------------|--|--|
| SALE PRICE:   | *\$112,000            | Lot 6 in Eastport Business Park.<br>Deed restricted industrial park.<br>City of Port Orange owns the lot and is anxious for it to be developed.<br>Level site with utilities and central retention.<br>Conveniently located off Dunlawton Avenue and Spruce Creek Road. |  |  |
|               |                       | Approximately 3.8 miles to Interstate 95.<br>All offers subject to final approval by the City Council.                                                                                                                                                                  |  |  |
| LOT SIZE:     | 1.09+/- Acres         | LOCATION OVERVIEW                                                                                                                                                                                                                                                       |  |  |
|               |                       | From Dunlawton Avenue travel south on Spruce Creek Road to Eastport<br>Park Way.                                                                                                                                                                                        |  |  |
| PARCEL NO:    | 6310-30-00-0060       | -                                                                                                                                                                                                                                                                       |  |  |
| ZONING:       | LI 'Light Industrial' | *Subject to final approval by the City Council.                                                                                                                                                                                                                         |  |  |

# EASTPORT BUSINESS PARK - LOT 6

4500 Eastport Park Way, Port Orange, FL 32127