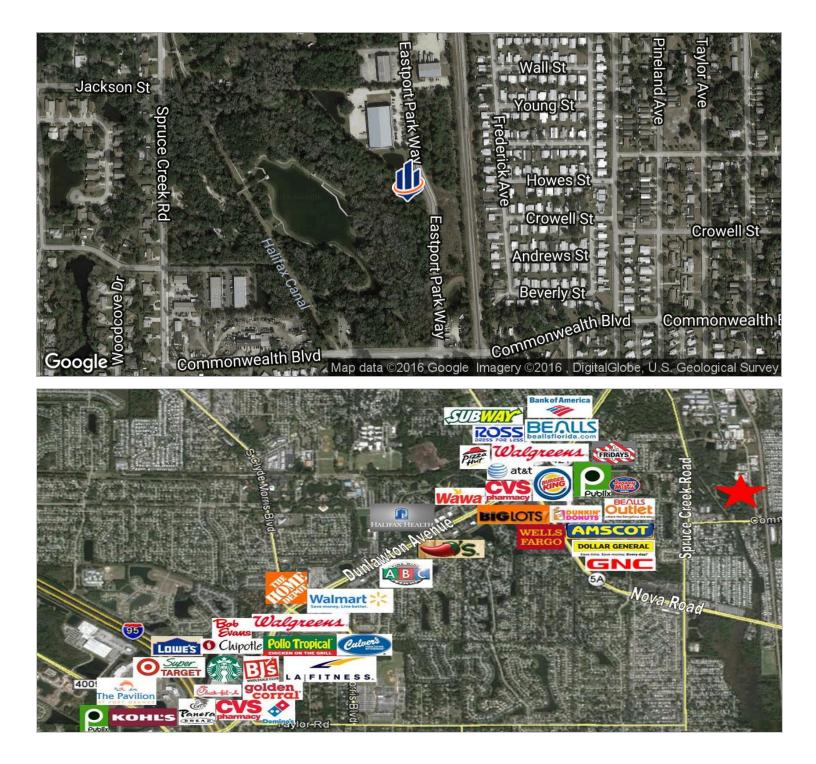

# EASTPORT BUSINESS PARK - LOT 6

4500 Eastport Park Way, Port Orange, FL 32127

| SALE OVERVIEW |                       | PROPERTY DESCRIPTION                                                                                                                                                                                                                                                    |  |  |
|---------------|-----------------------|-------------------------------------------------------------------------------------------------------------------------------------------------------------------------------------------------------------------------------------------------------------------------|--|--|
| SALE PRICE:   | *\$112,000            | Lot 6 in Eastport Business Park.<br>Deed restricted industrial park.<br>City of Port Orange owns the lot and is anxious for it to be developed.<br>Level site with utilities and central retention.<br>Conveniently located off Dunlawton Avenue and Spruce Creek Road. |  |  |
|               |                       | Approximately 3.8 miles to Interstate 95.<br>All offers subject to final approval by the City Council.                                                                                                                                                                  |  |  |
| LOT SIZE:     | 1.09+/- Acres         | LOCATION OVERVIEW                                                                                                                                                                                                                                                       |  |  |
|               |                       | From Dunlawton Avenue travel south on Spruce Creek Road to Eastport<br>Park Way.                                                                                                                                                                                        |  |  |
| PARCEL NO:    | 6310-30-00-0060       | -                                                                                                                                                                                                                                                                       |  |  |
| ZONING:       | LI 'Light Industrial' | *Subject to final approval by the City Council.                                                                                                                                                                                                                         |  |  |

# EASTPORT BUSINESS PARK - LOT 6

4500 Eastport Park Way, Port Orange, FL 32127