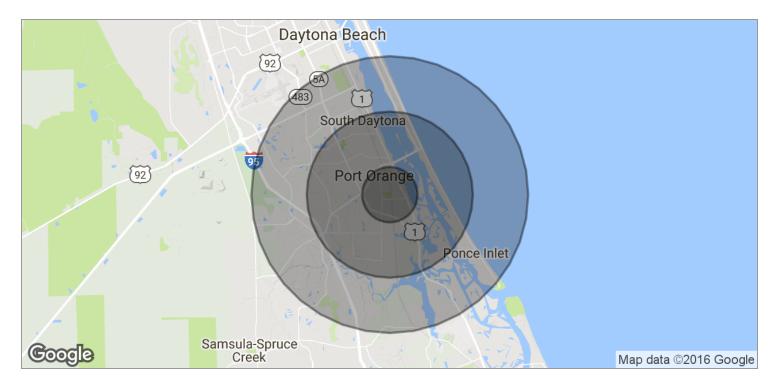

# **EASTPORT BUSINESS PARK - LOT 6**

4500 Eastport Park Way, Port Orange, FL 32127

| POPULATION          | 1 MILE | 3 MILES | 5 MILES |
|---------------------|--------|---------|---------|
| TOTAL POPULATION    | 6,370  | 49,186  | 97,820  |
| MEDIAN AGE          | 47.7   | 48.2    | 48.1    |
| MEDIAN AGE (MALE)   | 43.2   | 45.3    | 45.8    |
| MEDIAN AGE (FEMALE) | 51.0   | 50.1    | 49.7    |

| HOUSEHOLDS & INCOME | 1 MILE   | 3 MILES   | 5 MILES   |  |
|---------------------|----------|-----------|-----------|--|
| TOTAL HOUSEHOLDS    | 2,947    | 21,581    | 43,374    |  |
| # OF PERSONS PER HH | 2.2      | 2.3       | 2.3       |  |
| AVERAGE HH INCOME   | \$44,560 | \$54,807  | \$56,579  |  |
| AVERAGE HOUSE VALUE | \$98,413 | \$249,827 | \$259,280 |  |