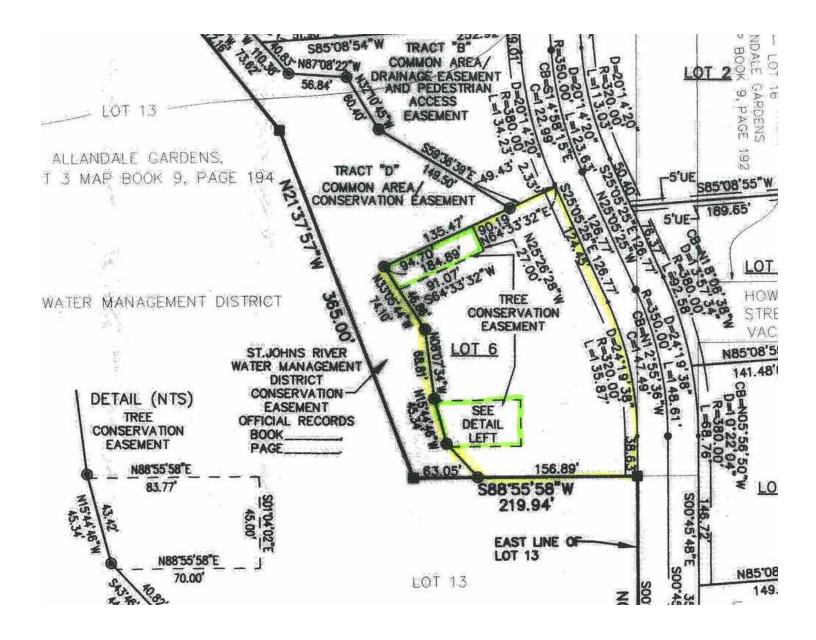

# EASTPORT BUSINESS PARK - LOT 6

4500 Eastport Park Way, Port Orange, FL 32127

| SALE OVERVIEW |                       | PROPERTY DESCRIPTION                                                                                                                                                                                                                                                    |  |  |
|---------------|-----------------------|-------------------------------------------------------------------------------------------------------------------------------------------------------------------------------------------------------------------------------------------------------------------------|--|--|
| SALE PRICE:   | *\$112,000            | Lot 6 in Eastport Business Park.<br>Deed restricted industrial park.<br>City of Port Orange owns the lot and is anxious for it to be developed.<br>Level site with utilities and central retention.<br>Conveniently located off Dunlawton Avenue and Spruce Creek Road. |  |  |
|               |                       | Approximately 3.8 miles to Interstate 95.<br>All offers subject to final approval by the City Council.                                                                                                                                                                  |  |  |
| LOT SIZE:     | 1.09+/- Acres         | LOCATION OVERVIEW                                                                                                                                                                                                                                                       |  |  |
|               |                       | From Dunlawton Avenue travel south on Spruce Creek Road to Eastport<br>Park Way.                                                                                                                                                                                        |  |  |
| PARCEL NO:    | 6310-30-00-0060       | -                                                                                                                                                                                                                                                                       |  |  |
| ZONING:       | LI 'Light Industrial' | *Subject to final approval by the City Council.                                                                                                                                                                                                                         |  |  |

# EASTPORT BUSINESS PARK - LOT 6

4500 Eastport Park Way, Port Orange, FL 32127