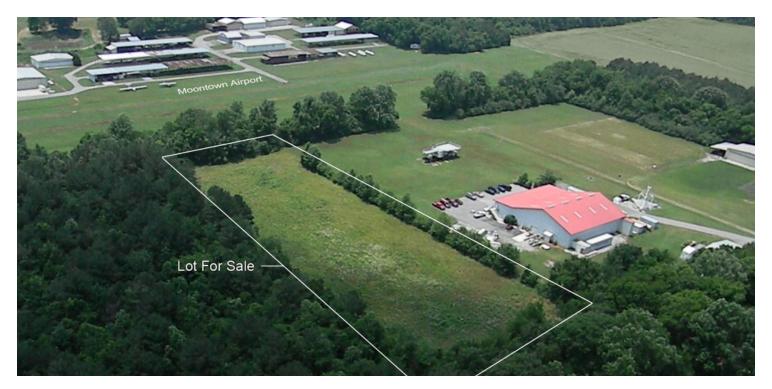

# LAND ADJACENT TO MOONTOWN AIRPORT

LAND FOR SALE

### EXECUTIVE SUMMARY

| <b>OFFERING SUMMARY</b> |            | PROPERTY OVERVIEW                                                                                                                                                                                                    |
|-------------------------|------------|----------------------------------------------------------------------------------------------------------------------------------------------------------------------------------------------------------------------|
| Sale Price:             | \$65,500   | This land adjacent to the airport is perfect for several small hangars or one or two larger hangers. Already divided into 16 lots to build on some and sell or keep them all and lease – there are multiple options. |
| Price / Acre:           | \$27,292   | LOCATION OVERVIEW                                                                                                                                                                                                    |
|                         | +-1)-)-    | This property is located just off of Highway 72 E with easy access to<br>Scottsboro and Tennessee as well as Huntsville. Located adjacent to<br>Moontown airport but within the Huntsville Metro.                    |
| Lot Size:               | 2.4 Acres  |                                                                                                                                                                                                                      |
| Zoning:                 | County     |                                                                                                                                                                                                                      |
| Market:                 | Huntsville |                                                                                                                                                                                                                      |