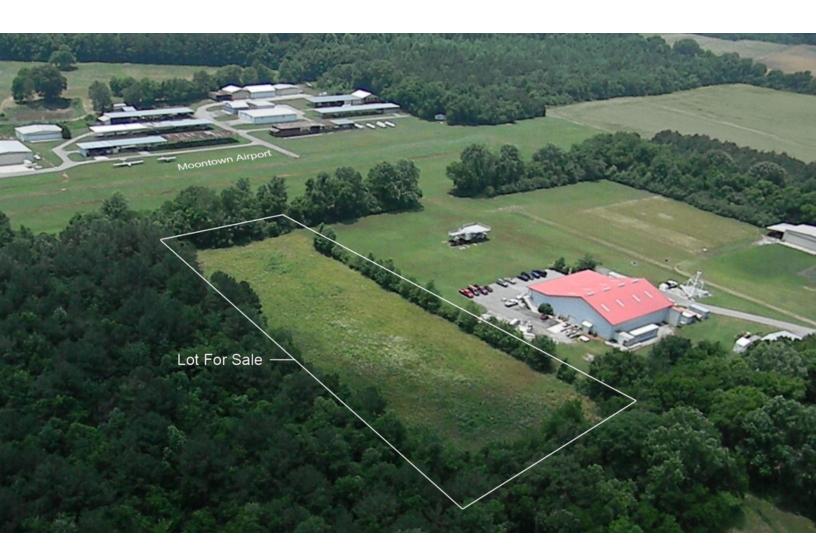

# LAND ADJACENT TO MOONTOWN AIRPORT

LAND FOR SALE

### EXECUTIVE SUMMARY

| <b>OFFERING SUMMARY</b> |            | PROPERTY OVERVIEW                                                                                                                                                                                                    |
|-------------------------|------------|----------------------------------------------------------------------------------------------------------------------------------------------------------------------------------------------------------------------|
| Sale Price:             | \$65,500   | This land adjacent to the airport is perfect for several small hangars or one or two larger hangers. Already divided into 16 lots to build on some and sell or keep them all and lease – there are multiple options. |
| Price / Acre:           | \$27,292   | LOCATION OVERVIEW                                                                                                                                                                                                    |
|                         | +-1)-)-    | This property is located just off of Highway 72 E with easy access to<br>Scottsboro and Tennessee as well as Huntsville. Located adjacent to<br>Moontown airport but within the Huntsville Metro.                    |
| Lot Size:               | 2.4 Acres  |                                                                                                                                                                                                                      |
| Zoning:                 | County     |                                                                                                                                                                                                                      |
| Market:                 | Huntsville |                                                                                                                                                                                                                      |