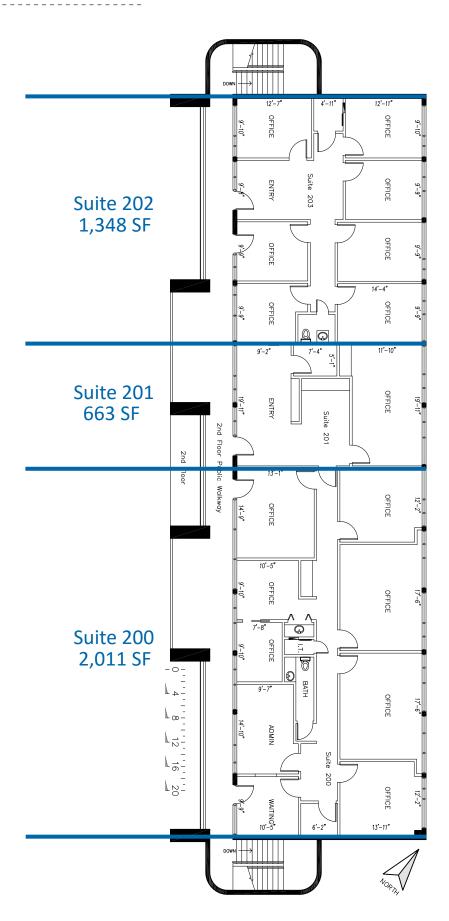

### **AMENITIES:**

- Multi-tenant office building consisting of 8,540± SF
- 91% Leased- Six Tenants
- Owner/User or Investment
- 1/4 mile east of Interstate Four in Winter Park
- Treed Office Park Setting
- Recent replacement of roof and HVAC
- Ample Parking
- Seller financing available with favorable terms
- Offered at \$1,195,000 or \$139.PSF