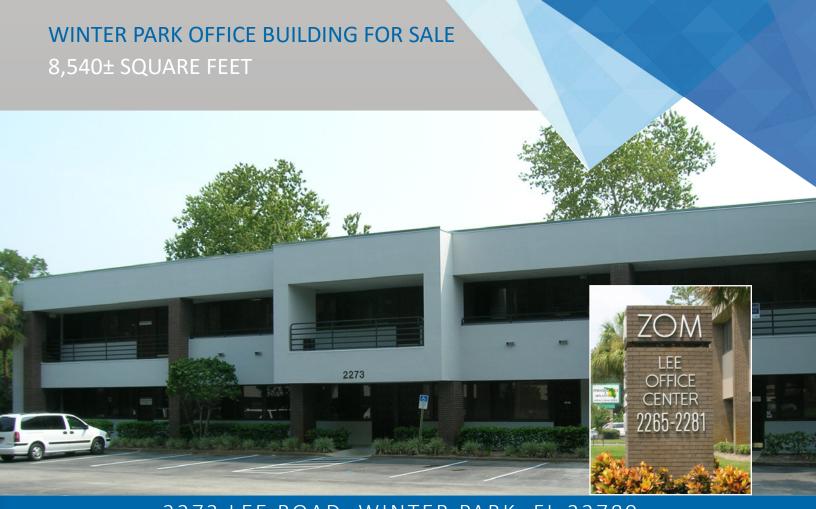

# 2273 LEE ROAD, WINTER PARK, FL 32789

### **AMENITIES:**

- Multi-tenant office building consisting of 8,540± SF
- 91% Leased- Six Tenants
- Owner/User or Investment
- 1/4 mile east of Interstate Four in Winter Park
- Treed Office Park Setting
- Recent replacement of roof and HVAC
- Ample Parking
- Seller financing available with favorable terms
- Offered at \$1,195,000 or \$139.PSF