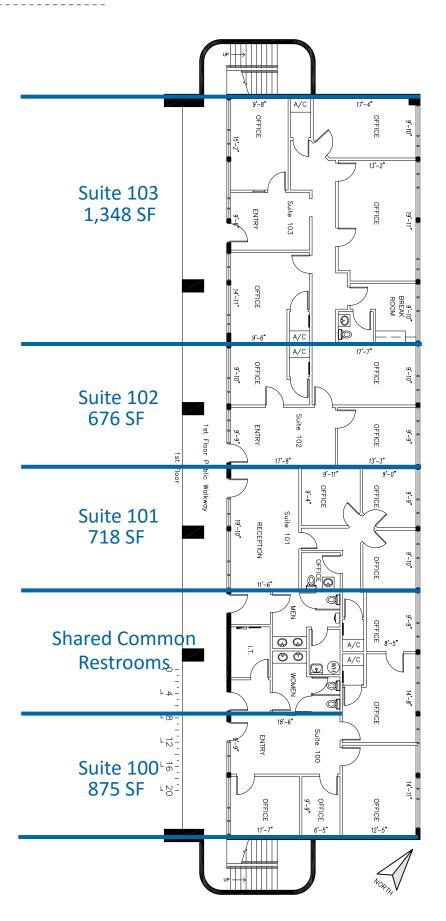

### **AMENITIES:**

- Multi-tenant office building consisting of 8,540± SF
- 91% Leased- Six Tenants
- Owner/User or Investment
- 1/4 mile east of Interstate Four in Winter Park
- Treed Office Park Setting
- Recent replacement of roof and HVAC
- Ample Parking
- Seller financing available with favorable terms
- Offered at \$1,195,000 or \$139.PSF