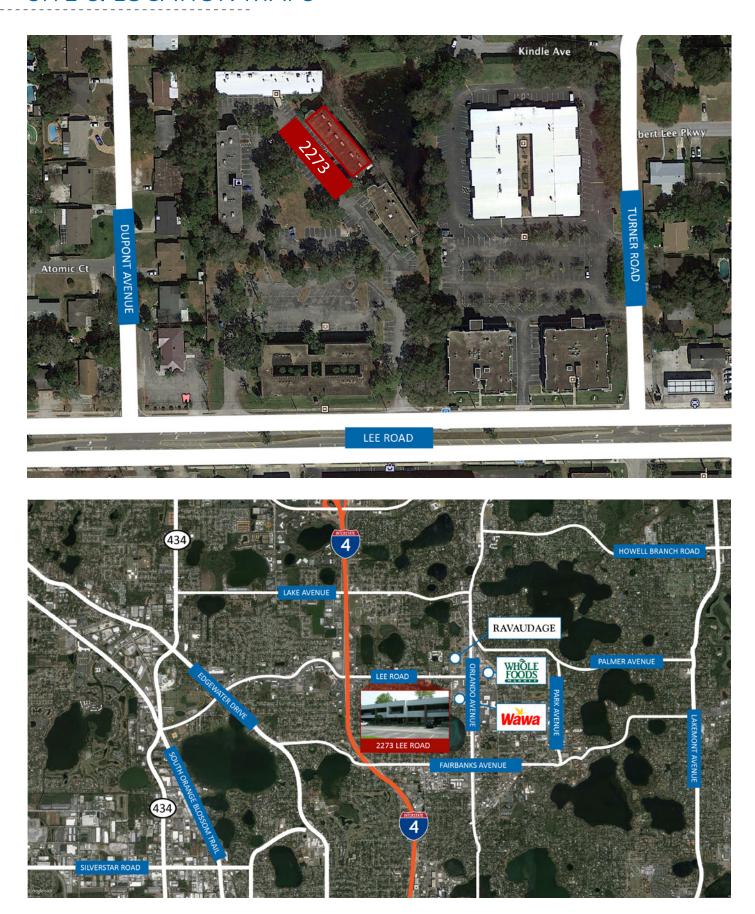

------|----------|----------|
| Population               | 7,937    | 75,667   | 266,682  |
| Median Household Income  | \$43,059 | \$55,658 | \$47,924 |
| Average Household Income | \$59,552 | \$87,724 | \$72,788 |

| HIGHWAY/ROADS                     | TRAFFIC COUNTS      |
|-----------------------------------|---------------------|
| Interstate 4                      | 169,000 AADT (2015) |
| Lee Road (0.3 miles west of 1792) | 36,000 AADT (2015)  |

### **CONTACT:**

#### DARRYL DOTHEROW, CCIM

Senior Vice President, Ext. 114 drdotherow@realtycapitalfl.com

#### JAMES A. WILDER, CCIM, SIOR

Senior Vice President, Ext. 131 jwilder@realtycapitalfl.com



605 E. Robinson St., Suite 500 • Orlando, FL 32801 P 407.843.7070 • F 407.843.2070 • realtycapitalfl.com





## SITE & LOCATION MAPS