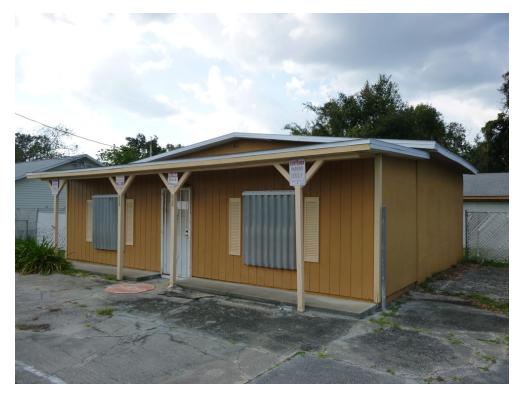

#### PROPERTY OVERVIEW

This unique property offers an excellent location for either traditional or web based sales. Possibilities include convenience store, thrift shop or small business needing office and some storage. Front building offers ~900sf of office and storage space, whilst an additional building provides an additional ~1000sf.

# PROPERTY FEATURES

- Two Buildings
- 2 Grade Level Roller Doors
- Great Frontage
- 73' x 107' Lot
- Multiple Use Options