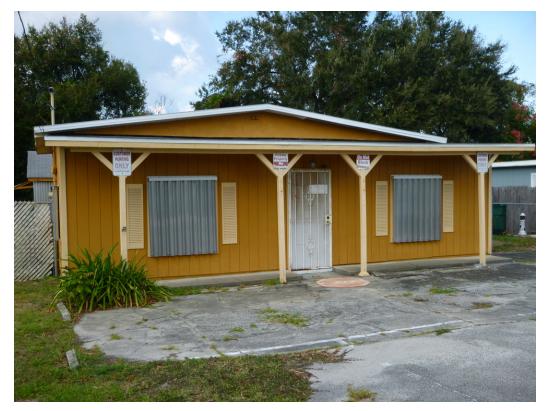

#### PROPERTY OVERVIEW

This unique property offers an excellent location for either traditional or web based sales. Possibilities include convenience store, thrift shop or small business needing office and some storage. Front building offers ~900sf of office and storage space, whilst an additional building provides an additional ~1000sf.

# PROPERTY FEATURES

- Two Buildings
- 2 Grade Level Roller Doors
- Great Frontage
- 73' x 107' Lot
- Multiple Use Options