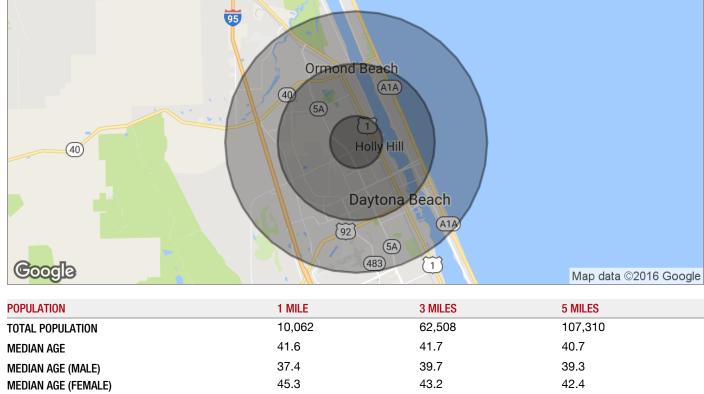

## **SEAN KERR**

Associate 386.301.0266 sean@seankerr.co FL #SL3274989

| TOTAL POPULATION                            | 10,062                                 | 62,508                                 | 107,310                                |
|---------------------------------------------|----------------------------------------|----------------------------------------|----------------------------------------|
| MEDIAN AGE                                  | 41.6                                   | 41.7                                   | 40.7                                   |
| MEDIAN AGE (MALE)                           | 37.4                                   | 39.7                                   | 39.3                                   |
| MEDIAN AGE (FEMALE)                         | 45.3                                   | 43.2                                   | 42.4                                   |
| HOUSEHOLDS & INCOME                         | 1 MILE                                 | 3 MILES                                | 5 MILES                                |
| TOTAL HOUSEHOLDS                            | 4,350                                  | 26,279                                 | 44,499                                 |
| # OF PERSONS PER HH                         | 2.3                                    | 2.4                                    | 2.4                                    |
| AVERAGE HH INCOME                           | \$40,458                               | \$43,398                               | \$46,663                               |
| AVERAGE HOUSE VALUE                         | \$131,412                              | \$169,811                              | \$192,552                              |
|                                             |                                        |                                        |                                        |
| RACE                                        | 1 MILE                                 | 3 MILES                                | 5 MILES                                |
| RACE<br>% WHITE                             | 1 MILE<br>78.6%                        | 3 MILES<br>69.3%                       | 5 MILES<br>68.8%                       |
|                                             |                                        |                                        |                                        |
| % WHITE                                     | 78.6%                                  | 69.3%                                  | 68.8%                                  |
| % WHITE<br>% BLACK                          | 78.6%<br>16.4%                         | 69.3%<br>25.7%                         | 68.8%<br>25.3%                         |
| % WHITE<br>% BLACK<br>% ASIAN               | 78.6%<br>16.4%<br>0.7%                 | 69.3%<br>25.7%<br>1.5%                 | 68.8%<br>25.3%<br>2.1%                 |
| % WHITE % BLACK % ASIAN % HAWAIIAN          | 78.6%<br>16.4%<br>0.7%<br>0.0%         | 69.3%<br>25.7%<br>1.5%<br>0.0%         | 68.8%<br>25.3%<br>2.1%<br>0.1%         |
| % WHITE % BLACK % ASIAN % HAWAIIAN % INDIAN | 78.6%<br>16.4%<br>0.7%<br>0.0%<br>0.3% | 69.3%<br>25.7%<br>1.5%<br>0.0%<br>0.4% | 68.8%<br>25.3%<br>2.1%<br>0.1%<br>0.3% |