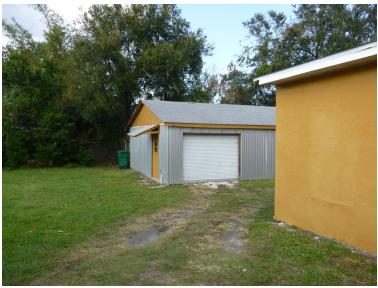

#### PROPERTY OVERVIEW

This unique property offers an excellent location for either traditional or web based sales. Possibilities include convenience store, thrift shop or small business needing office and some storage. Front building offers ~900sf of office and storage space, whilst an additional building provides an additional ~1000sf.

# PROPERTY FEATURES

- Two Buildings
- 2 Grade Level Roller Doors
- Great Frontage
- 73' x 107' Lot
- Multiple Use Options