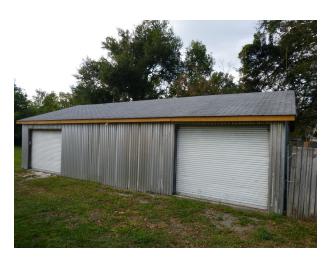

#### PROPERTY OVERVIEW

This unique property offers an excellent location for either traditional or web based sales. Possibilities include convenience store, thrift shop or small business needing office and some storage. Front building offers ~900sf of office and storage space, whilst an additional building provides an additional ~1000sf.

# PROPERTY FEATURES

- Two Buildings
- 2 Grade Level Roller Doors
- Great Frontage
- 73' x 107' Lot
- Multiple Use Options