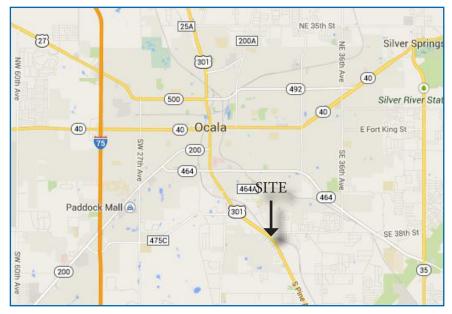

CONTACT:

# DARRYL DOTHEROW, CCIM

Senior Vice President, Ext. 114 drdotherow@realtycapitalfl.com

### SUITE 402- 1,625 SF DENTAL PRACTICE SET-UP

- Larger Reception w/ Curved Admin Front Desk
- Two (2) Private Offices
- Six (6) Exam Rooms- One or Two Sinks
- Two (2) Restrooms
- Lab w/ Sink
- Dental Molding Room w/ Sink



605 E. Robinson St., Suite 500 • Orlando, FL 32801

**P** 407.843.7070 • **F** 407.843.2070 • realtycapitalfl.com

No warranty or representation, express or implied, is made as to the accuracy of the information contained herein, and same is submitted subject to errors, omissions, change of price, rental or other conditions, withdrawal without notice, and to any special listing conditions imposed by our principals.



## SUITE 401- 1,625 SF

GENERAL PRACTICE SET-UP







SUITE 402- 1,625 SF DENTAL PRACTICE SET-UP





605 E. Robinson St., Suite 500 • Orlando, FL 32801 • P 407.843.7070 • F 407.843.2070

### realtycapitalfl.com

No warranty or representation, express or implied, is made as to the accuracy of the information contained herein, and same is submitted subject to errors, omissions, change of price, rental or other conditions, withdrawal without notice, and to any special listing conditions imposed by our principals.