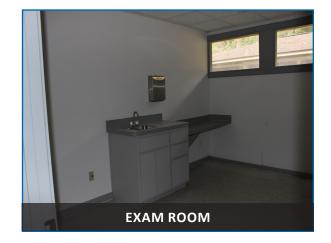

### SUITE 401- 1,625 SF GENERAL PRACTICE SET-UP

- Reception/Admin
- Private Office with Sink
- Four (4) Exam Rooms
- Two (2) Restrooms
- Nurses Station
- AR/Fax Copy Room

### SUITE 402- 1,625 SF DENTAL PRACTICE SET-UP

- Larger Reception w/ Curved Admin Front Desk
- Two (2) Private Offices
- Six (6) Exam Rooms- One or Two Sinks
- Two (2) Restrooms
- Lab w/ Sink
- Dental Molding Room w/ Sink