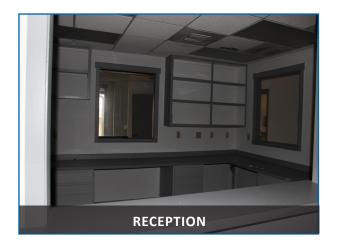

### SUITE 401- 1,625 SF GENERAL PRACTICE SET-UP

- Reception/Admin
- Private Office with Sink
- Four (4) Exam Rooms
- Two (2) Restrooms
- Nurses Station
- AR/Fax Copy Room

### SUITE 402- 1,625 SF DENTAL PRACTICE SET-UP

- Larger Reception w/ Curved Admin Front Desk
- Two (2) Private Offices
- Six (6) Exam Rooms- One or Two Sinks
- Two (2) Restrooms
- Lab w/ Sink
- Dental Molding Room w/ Sink