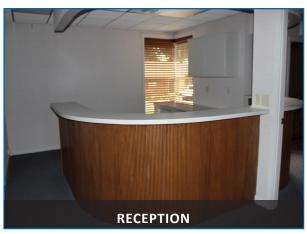

### SUITE 401- 1,625 SF GENERAL PRACTICE SET-UP

- Reception/Admin
- Private Office with Sink
- Four (4) Exam Rooms
- Two (2) Restrooms
- Nurses Station
- AR/Fax Copy Room

### SUITE 402- 1,625 SF DENTAL PRACTICE SET-UP

- Larger Reception w/ Curved Admin Front Desk
- Two (2) Private Offices
- Six (6) Exam Rooms- One or Two Sinks
- Two (2) Restrooms
- Lab w/ Sink
- Dental Molding Room w/ Sink