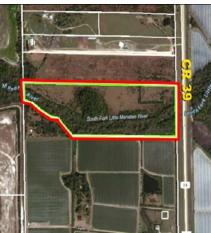

**Property Type:** Vacant Land

Acreage: 40 +/- acres Price: \$280,000

Price per Acre: \$7,000 **County:** Manatee

Property Address: 10155 CR 39, Duette, FL 34219

Nearest Intersection: CR 39 & SR 62 Road Frontage: 784 +/- feet on CR 39

Water Onsite / Water Views: South Fork of the Little Manatee River meanders through property

**River Frontage:** 2,630 +/- feet on South Fork of

the Little Manatee River