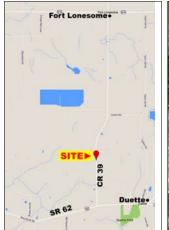

**Property Type:** Vacant Land

Acreage: 40 +/- acres Price: \$280,000

Price per Acre: \$7,000 **County:** Manatee

Property Address: 10155 CR 39, Duette, FL 34219

Nearest Intersection: CR 39 & SR 62 Road Frontage: 784 +/- feet on CR 39

## **Directions to Property:**

From SR-60, take SR-60 E, turn right onto CR-39 S (20.6 mi)

- Road name changes to SR-39 / CR-39 (3.2) mi)
- Arrive at SR-39 / CR-39 on the right, look for sign (if you reach SR-62, you've gone too far)

From I-75, take exit 240A ramp right for SR-674 E toward Sun City Center (15.2 mi)

- Turn right onto CR-39 (4 mi), road name changes to SR-39 / CR-39 (3.2 mi)
- Arrive at SR-39 / CR-39 on the right, look for sign (if you reach SR-62, you've gone too far)