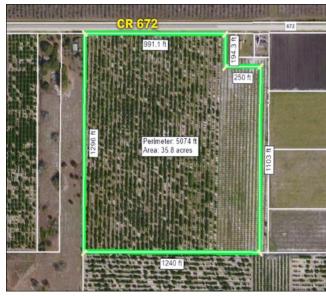

**Price:** \$450.000 Water Provided By: 10-inch well Acreage: 36.5 +/- acres Sewer Provided By: Septic required

Price per Acre: \$12,500 **Electric Provided By: TECO** County: Hillsborough Site Improvements: Well shed

Property Address: CR 672, Lithia, FL 33547 Soil Types: Zolfo and Pomello Fine Sands

Nearest Intersection: CR 672 & CR 39 Zoning: AR

Road Frontage: 995 +/- feet on CR 672

**Irrigation:** Drip

Water Use Permit #: 7719.005