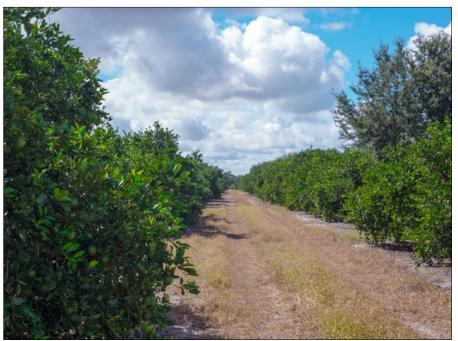

## **Fischbach** Land Company

Well-kept citrus grove in south Hillsborough County with great infrastructure in place. Property has a 10-inch well and is high and dry, ready for agricultural use or a homesite. Enjoy country living and being surrounded by beautiful citrus trees! Property is only 25 minutes from Brandon and 40 minutes from Tampa!

### Beautiful Homesite with Acreage! Citrus Grove, Agriculture, Farm

Well-kept Citrus Grove with Great Infrastructure in Place!