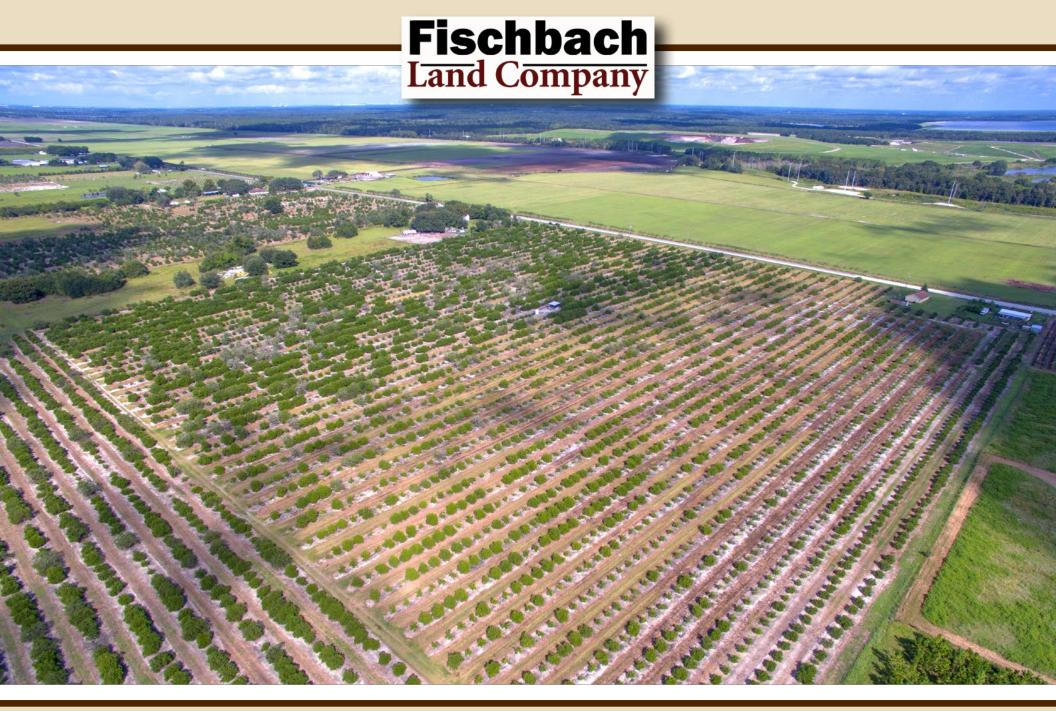

#### CR 672 Grove • 36 Acres • Lithia, FL

## **Fischbach** Land Company

Well-kept citrus grove in south Hillsborough County with great infrastructure in place. Property has a 10-inch well and is high and dry, ready for agricultural use or a homesite. Enjoy country living and being surrounded by beautiful citrus trees! Property is only 25 minutes from Brandon and 40 minutes from Tampa!

### Beautiful Homesite with Acreage! Citrus Grove, Agriculture, Farm

Well-kept Citrus Grove with Great Infrastructure in Place!