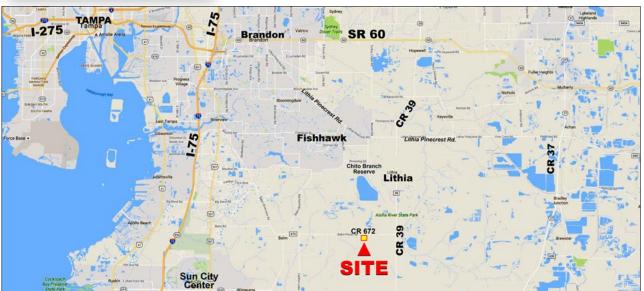

#### CR 672 Grove • 36 Acres • Lithia, FL

Property Address: CR 672, Lithia, FL 33547 Soil Types: Zolfo and Pomello Fine Sands

Nearest Intersection: CR 672 & CR 39 Zoning: AR

Road Frontage: 995 +/- feet on CR 672

**Irrigation:** Drip

Water Use Permit #: 7719.005

#### **Directions to Property:**

- From I-75, take exit ramp 246 right to CR 672 east toward Apollo Beach (1.7 mi)
- Turn right onto US 301 S / CR 672 S (1.4 mi, 7-Eleven on the corner)
- Turn left on CR 672 and bear left onto Balm Rd / CR 672 (10.1 mi)
- Arrive at CR 672 on the right (the last intersection is Rainshadow St. if you reach Bledsoe Loop, you've gone too far) -- look for sign