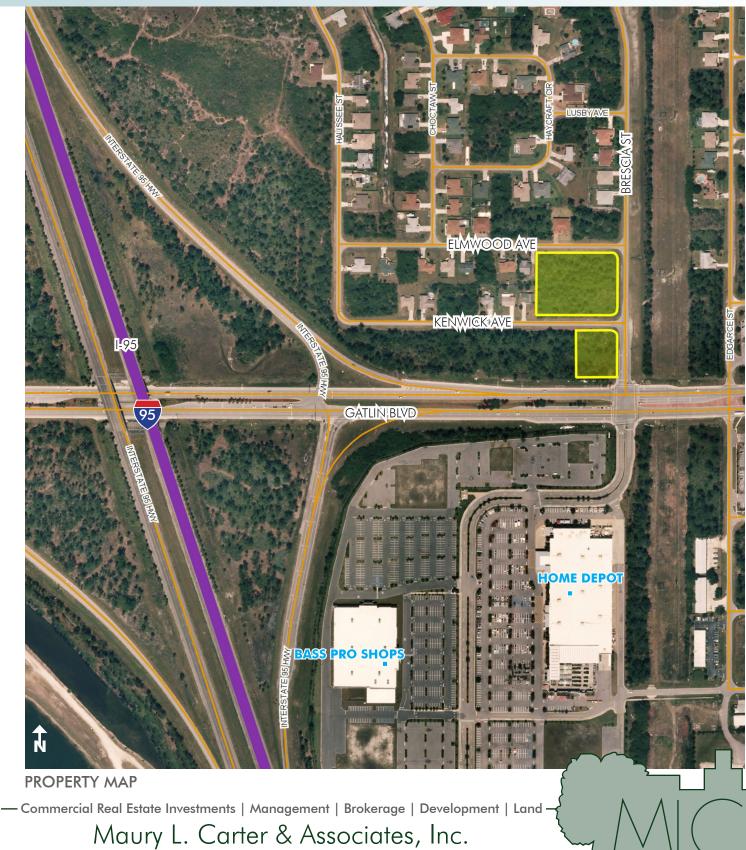

## LOCATION

The property is located on the northwest corner of Brescia Street and Gatlin Blvd.

### ROAD FRONTAGE

 $160\pm$  feet on north side of Gatlin Blvd  $435\pm$  feet on west side of Brescia Street