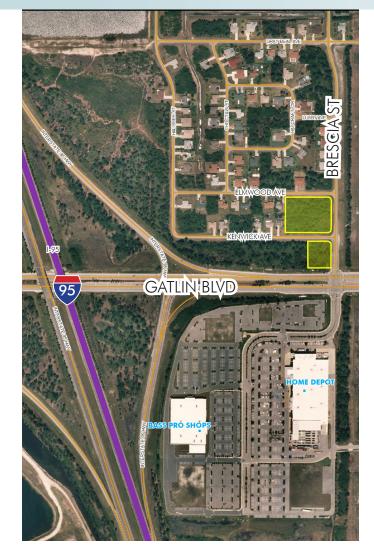

## LOCATION

The property is located on the northwest corner of Brescia Street and Gatlin Blvd.

### ROAD FRONTAGE

 $160\pm$  feet on north side of Gatlin Blvd  $435\pm$  feet on west side of Brescia Street