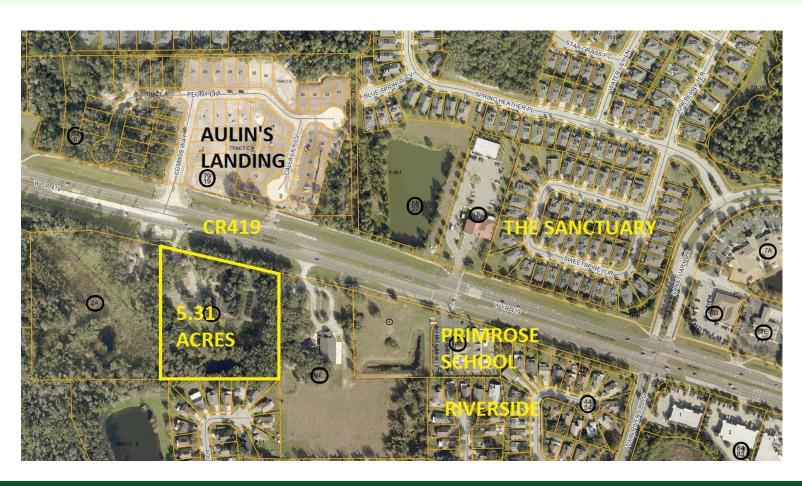

## Buck Creek Plantation - 1829 W. Chuluota Road Chuluota, FL

PRICE \$950,000

5.31 acre Oviedo area mixed use site on Chuluota Road (CR419).

- 2016 traffic count of 35,066 AADT
- Zoned PD (Planned Development) with approvals up to 36,000 sf office/commercial, 78,000 sf ACLF or 51 SFR units

## 5.31 acres with frontage on the 4 lane Chuluota Road (CR419) between Lockwood Boulevard and Twin Rivers Boulevard

- 2016 traffic count of 35,066 AADT, median opening on CR419
- Zoned PD (Planned Development) with mixed use approvals for
  - Up to 36,000 sq.ft. of office/commercial - Up to 78,000 sq.ft. ACLF
  - Up to 51 residential units (as per R-3 zoning)
    - A combination of the above uses
      - Water and sewer are available.