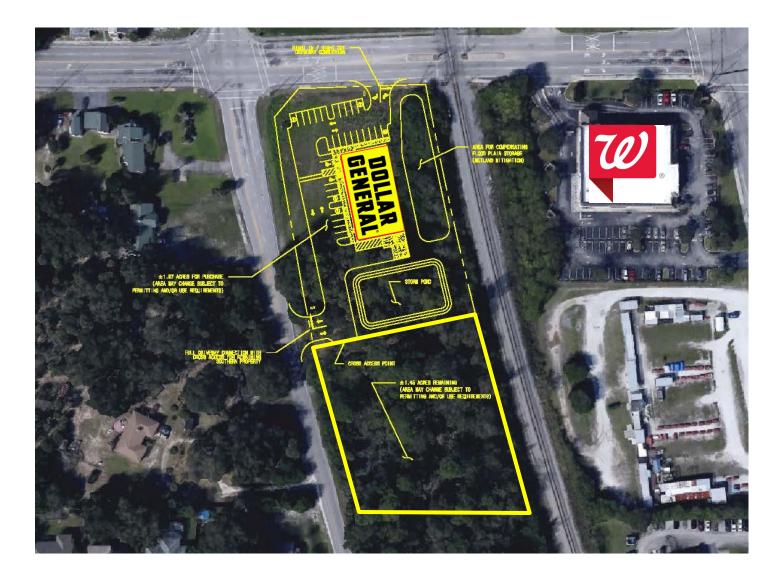

### 1.46 ac Commercial Site

980 Old Dixie Highway, Vero Beach, FL 32962

- Combine with adjacent south parcels for 3.49 ± ac assemblage
- Within growing housing construction market of Southern Indian River County
- CH Zoning provides for wide variety of uses
- Motivated Seller—BRING OFFERS

LAND USE: C/I – Commercial / Industrial

**FRONTAGE:** 590 ft on Dixie Hwy

**UTILITIES:** Water & Sewer on Oslo Rd

FLOOD ZONE: X

**DESCRIPTION:** Shared access with hard corner on Oslo Road. Located near far

corner at signalized intersection one (1) block west of US –1 leading to central Vero Beach retail & business district. Oslo Road recently widened to four (4) lanes leading West to new residential developments. Site adjacent to New Dollar General. Permitted Uses include restaurants, (with drive thru), service stations/convenience stores, automotive retail uses, self storage, appliance stores, places of worship, small bank or credit institutions. Potential rezoning to in-