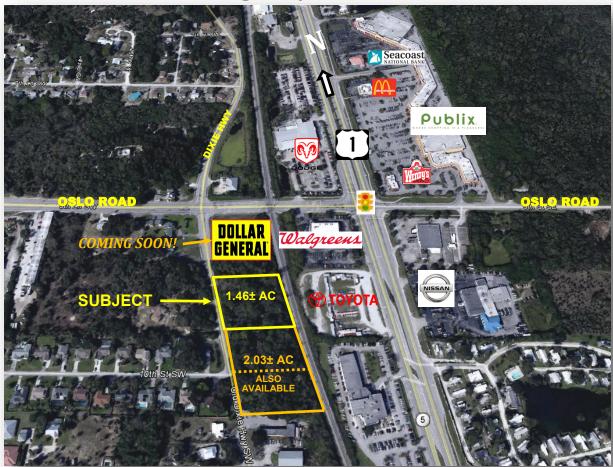

### 1.46 ac Commercial Site

980 Old Dixie Highway, Vero Beach, FL 32962

- Combine with adjacent south parcels for 3.49 ± ac assemblage
- Within growing housing construction market of Southern Indian River County
- CH Zoning provides for wide variety of uses
- Motivated Seller—BRING OFFERS

#### 980 Old Dixie Hwy, Vero Beach, FL 32962

PARCEL ID: 334030000030000012.0

LAND AREA: 1.46± ac

**RE TAXES:** Estimated \$2,700.00 (based on lot re-plat)

**ZONING:** CH - Heavy Commercial (Indian River County)

LAND USE: C/I – Commercial / Industrial

**FRONTAGE:** 590 ft on Dixie Hwy

**UTILITIES:** Water & Sewer on Oslo Rd

FLOOD ZONE: X

**DESCRIPTION:** Shared access with hard corner on Oslo Road. Located near far

corner at signalized intersection one (1) block west of US –1 leading to central Vero Beach retail & business district. Oslo Road recently widened to four (4) lanes leading West to new residential developments. Site adjacent to New Dollar General. Permitted Uses include restaurants, (with drive thru), service stations/convenience stores, automotive retail uses, self storage, appliance stores, places of worship, small bank or credit institutions. Potential rezoning to in-